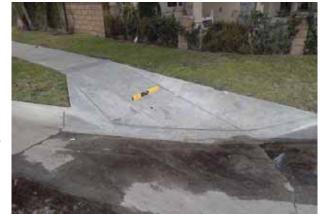

# Curb Ramps - Exterior : Curb Ramp , Landings and Transitions

# Southeast Corner of Civic Center Drive @ 33.939915369969, - 118.128492236137

**Top Landing** 

#### Finding

The slope at the top landing is greater than allowed.

On-Site Finding 4.10 percent

#### Recommendation

Provide a top landing surface that does not exceed the maximum slope and cross slope. Provide a sufficient maneuvering clearance that does not accumulate water.

Recommendation Up to 2.08 percent

#### Costing Info (Estimated)

Provide compliant landing \$1,260

Code Reference ADA 402, 406.4, 403.3, 406.1,CA 11B-406.5.3

#### **Progress**

Record Number436433ResolutionNoneProgressNot\_StartedPriorityTwoActual DateProjected Date06/30/2019Actual Cost\$0.00Contractor

Comments No Comments

Assignment None New Value 0