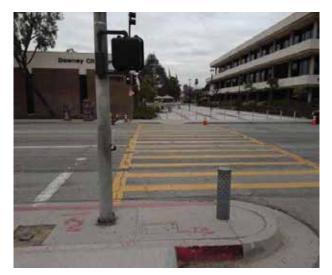

#### **Brookshire Avenue & Civic Center Drive**

# South Crossing East to West @ 33.939815234843, -118.128296434879

Intersections , Pedestrian Signal Controls : Push Button - Distance from Crosswalk

# **Finding**

Push button distance from crosswalk is not compliant.

On-Site Finding 200.00 inches

#### Recommendation

Provide a compliant push button.

Recommendation Up to 60.00 inches Costing Info (Estimated)

\$900

Code Reference CA MUTCD 4E.08