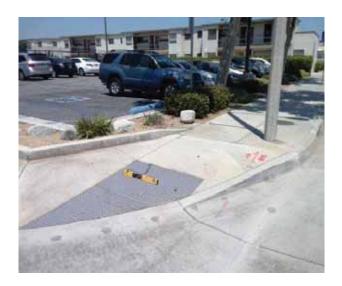

# Curb Ramps - Exterior : Curb Ramp , Landings and Transitions

# Northeast Corner of Civic Center Drive @ 33.939946523095, - 118.128165006638

**Top Landing** 

#### Finding

There is not enough top landing clear length.

On-Site Finding 45.75 inches

#### Recommendation

Provide a level top landing with enough clear length.

Recommendation At least 48.00 inches

#### Costing Info (Estimated)

Provide compliant landing \$240

Curb Ramp , Landings and Transitions : Top Landing Clear Length - Landings

**Code Reference** ADA 406, 406.4, CA 11B-406.5.3