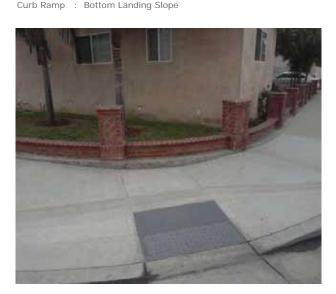

# Southwest Corner of Civic Center Drive @ 33.939915369969, - 118.128492236137

**Bottom Landing** 

#### **Finding**

The bottom landing of the curb ramp is on the street, and the slope of the bottom landing is not compliant.

On-Site Finding 11.80 percent

#### Recommendation

Ensure the bottom landing slope is compliant and provides a smooth transition.

Recommendation Up to 5.00 percent

# Costing Info (Estimated)

Repave landing \$1,260

Curb Ramp : Bottom Landing Slope

**Code Reference** ADA 406, 406.2,CA 11B-406.5.8