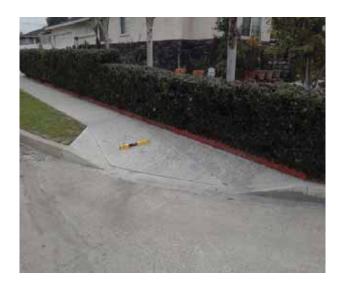

# Curb Ramps - Exterior : Curb Ramp

# Southwest Corner of Civic Center Drive @ 33.939915369969, - 118.128492236137

**Bottom Landing** 

#### **Finding**

The bottom landing of the curb ramp is on the street, and the slope of the bottom landing is not compliant.

On-Site Finding 11.80 percent

#### Recommendation

Ensure the bottom landing slope is compliant and provides a smooth transition.

Recommendation Up to 5.00 percent

# Costing Info (Estimated)

Repave landing \$1,260

Curb Ramp : Bottom Landing Slope

**Code Reference** ADA 406, 406.2,CA 11B-406.5.8