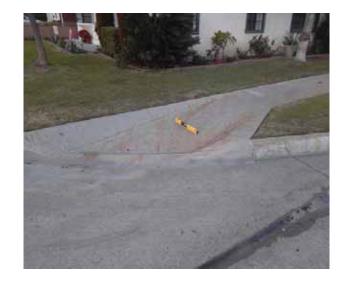

#### **Finding**

The slope at the top landing is greater than allowed.

On-Site Finding 2.80 percent

#### Recommendation

Provide a top landing surface that does not exceed the maximum slope and cross slope. Provide a sufficient maneuvering clearance that does not accumulate water.

Recommendation Up to 2.08 percent

#### Finding

There is not enough top landing clear length.

On-Site Finding 45.75 inches

#### Recommendation

Provide a level top landing with enough clear length.

Recommendation At least 48.00 inches