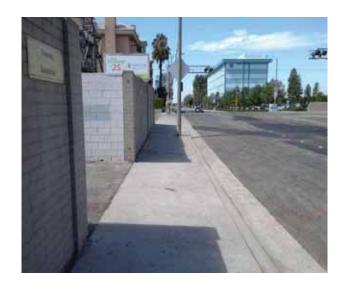

# Southeast Corner of Civic Center Drive @ 33.939915369969, - 118.128492236137

**Top Landing** 

#### Finding

The slope at the top landing is greater than allowed.

On-Site Finding 4.10 percent

#### Recommendation

Provide a top landing surface that does not exceed the maximum slope and cross slope. Provide a sufficient maneuvering clearance that does not accumulate water.

Recommendation Up to 2.08 percent