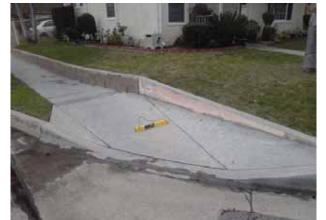

# Northeast Corner of Civic Center Drive @ 33.939946523095, - 118.128165006638

**Top Landing** 

#### Finding

There is not enough top landing clear length.

On-Site Finding 45.75 inches

#### Recommendation

Provide a level top landing with enough clear length.

Recommendation At least 48.00 inches

#### Costing Info (Estimated)

Provide compliant landing \$240

Curb Ramp , Landings and Transitions : Top Landing Clear Length - Landings

**Code Reference** ADA 406, 406.4, CA 11B-406.5.3