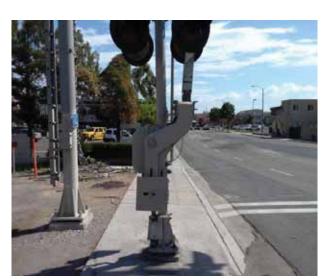

# South Crossing East to West @ 33.939815234843, -118.128296434879

Intersections , Pedestrian Signal Controls : Push Button - Distance from Crosswalk

# **Finding**

Push button distance from crosswalk is not compliant.

On-Site Finding 200.00 inches

#### Recommendation

Provide a compliant push button.

Recommendation Up to 60.00 inches Costing Info (Estimated)

\$900

Code Reference CA MUTCD 4E.08