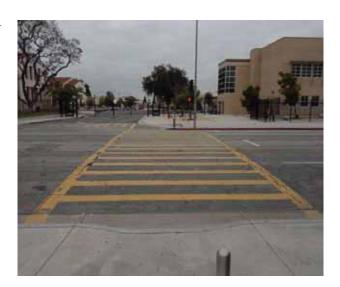

# Intersections - Exterior : Intersections , Walking Surface

#### **Brookshire Avenue & Civic Center Drive**

East Crossing @ 33.939877541157, -118.128197193146

Intersections , Walking Surface : Crosswalk - Traffic Stop Bars

#### **Finding**

Traffic stop bars are not at a minimum of 4 feet from crosswalk.

On-Site Finding Not Compliant

#### Recommendation

Traffic stop bars shall be at a minimum of 4 feet from crosswalk.

Recommendation See Recommendation

**Costing Info (Estimated)** 

\$1,500