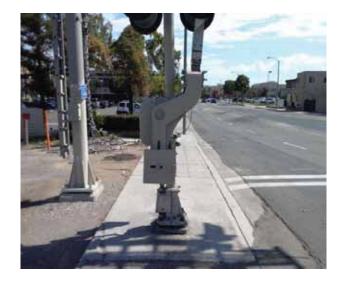

# South Crossing East to West @ 33.939815234843, -118.128296434879

Intersections , Pedestrian Signal Controls : Push Button - Distance from Crosswalk

# **Finding**

Push button distance from crosswalk is not compliant.

On-Site Finding 200.00 inches

#### Recommendation

Provide a compliant push button.

Recommendation Up to 60.00 inches Costing Info (Estimated)

\$900

Code Reference CA MUTCD 4E.08