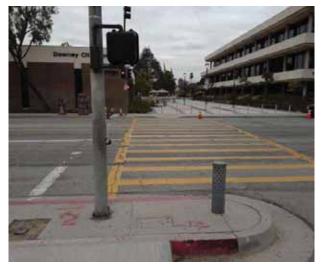

# Northeast Corner of Civic Center Drive @ 33.939946523095, - 118.128165006638

**Top Landing** 

#### **Finding**

The slope at the top landing is greater than allowed.

On-Site Finding 2.80 percent

#### Recommendation

Provide a top landing surface that does not exceed the maximum slope and cross slope. Provide a sufficient maneuvering clearance that does not accumulate water.

Recommendation Up to 2.08 percent

#### Costing Info (Estimated)

Provide compliant landing \$1,260

Curb Ramp , Landings and Transitions  $\,:\,$  Top Landing Slope

Code Reference ADA 402, 406.4, 403.3, 406.1,CA 11B-406.5.3

| Record Number    | 436431      | Resolution            | None       |
|------------------|-------------|-----------------------|------------|
| Progress         | Not_Started | Priority              | Two        |
| Actual Date      |             | <b>Projected Date</b> | 06/30/2019 |
| Actual Cost      | \$0.00      | Contractor            |            |
| Comments         | No Comments |                       |            |
| Assignment       | None        | New Value             | 0          |
| Designated Staff |             |                       |            |