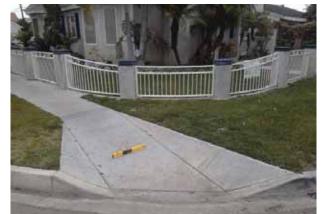

# Curb Ramps - Exterior : Curb Ramp , Landings and Transitions

# Northeast Corner of Civic Center Drive @ 33.939946523095, - 118.128165006638

**Top Landing** 

#### **Finding**

The slope at the top landing is greater than allowed.

On-Site Finding 2.80 percent

#### Recommendation

Provide a top landing surface that does not exceed the maximum slope and cross slope. Provide a sufficient maneuvering clearance that does not accumulate water.

Recommendation Up to 2.08 percent

#### Costing Info (Estimated)

Provide compliant landing \$1,260

Curb Ramp , Landings and Transitions  $\,:\,$  Top Landing Slope

Code Reference ADA 402, 406.4, 403.3, 406.1,CA 11B-406.5.3

| Record Number    | 436431      | Resolution            | None       |
|------------------|-------------|-----------------------|------------|
| Progress         | Not_Started | Priority              | Two        |
| Actual Date      |             | <b>Projected Date</b> | 06/30/2019 |
| Actual Cost      | \$0.00      | Contractor            |            |
| Comments         | No Comments |                       |            |
| Assignment       | None        | New Value             | 0          |
| Designated Staff |             |                       |            |