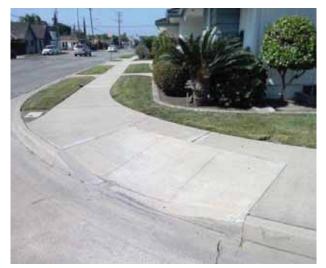

# Curb Ramps - Exterior : Curb Ramp , Landings and Transitions

# Southeast Corner of Civic Center Drive @ 33.939915369969, - 118.128492236137

**Top Landing** 

#### Finding

The slope at the top landing is greater than allowed.

On-Site Finding 4.10 percent

#### Recommendation

Provide a top landing surface that does not exceed the maximum slope and cross slope. Provide a sufficient maneuvering clearance that does not accumulate water.

Recommendation Up to 2.08 percent

#### Costing Info (Estimated)

Provide compliant landing \$1,260

Code Reference ADA 402, 406.4, 403.3, 406.1,CA 11B-406.5.3

#### **Progress**

Record Number436433ResolutionNoneProgressNot\_StartedPriorityTwoActual DateProjected Date06/30/2019Actual Cost\$0.00Contractor

Comments No Comments

Assignment None New Value 0