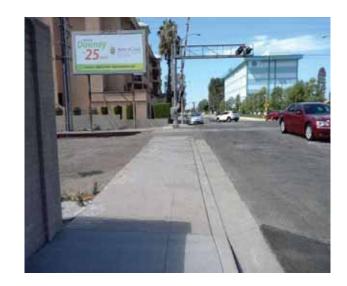

# Northeast Corner of Civic Center Drive @ 33.939946523095, - 118.128165006638

**Top Landing** 

#### **Finding**

The slope at the top landing is greater than allowed.

On-Site Finding 2.80 percent

#### Recommendation

Provide a top landing surface that does not exceed the maximum slope and cross slope. Provide a sufficient maneuvering clearance that does not accumulate water.

Recommendation Up to 2.08 percent