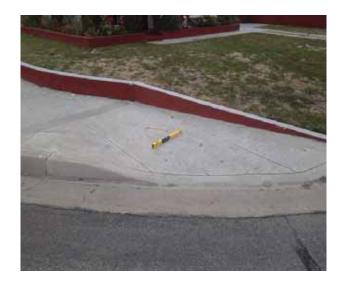

# Curb Ramps - Exterior : Curb Ramp

# Southwest Corner of Civic Center Drive @ 33.939915369969, - 118.128492236137

**Bottom Landing** 

#### **Finding**

The bottom landing of the curb ramp is on the street, and the slope of the bottom landing is not compliant.

On-Site Finding 11.80 percent

#### Recommendation

Ensure the bottom landing slope is compliant and provides a smooth transition.

Recommendation Up to 5.00 percent

# Costing Info (Estimated)

Repave landing \$1,260

Curb Ramp : Bottom Landing Slope

**Code Reference** ADA 406, 406.2,CA 11B-406.5.8