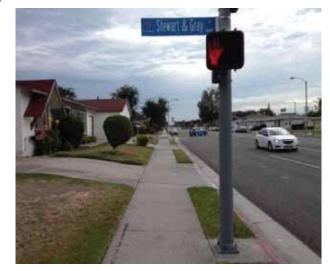

# South Crossing East to West @ 33.939815234843, -118.128296434879

Intersections , Pedestrian Signal Controls : Push Button - Distance from Crosswalk

# **Finding**

Push button distance from crosswalk is not compliant.

On-Site Finding 200.00 inches

#### Recommendation

Provide a compliant push button.

Recommendation Up to 60.00 inches Costing Info (Estimated)

\$900

Code Reference CA MUTCD 4E.08