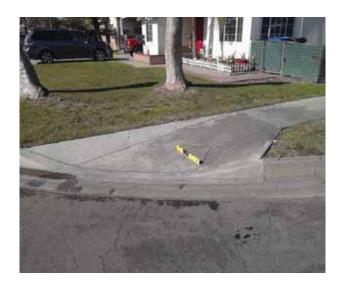

# Curb Ramps - Exterior : Curb Ramp , Landings and Transitions

# Southeast Corner of Civic Center Drive @ 33.939915369969, - 118.128492236137

**Top Landing** 

#### Finding

The slope at the top landing is greater than allowed.

On-Site Finding 4.10 percent

#### Recommendation

Provide a top landing surface that does not exceed the maximum slope and cross slope. Provide a sufficient maneuvering clearance that does not accumulate water.

Recommendation Up to 2.08 percent

#### Costing Info (Estimated)

Provide compliant landing \$1,260

Code Reference ADA 402, 406.4, 403.3, 406.1,CA 11B-406.5.3