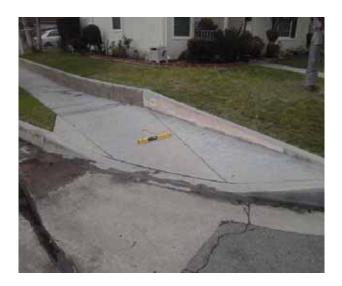

# Northeast Corner of Civic Center Drive @ 33.939946523095, - 118.128165006638

**Top Landing** 

#### **Finding**

The slope at the top landing is greater than allowed.

On-Site Finding 2.80 percent

#### Recommendation

Provide a top landing surface that does not exceed the maximum slope and cross slope. Provide a sufficient maneuvering clearance that does not accumulate water.

Recommendation Up to 2.08 percent

#### Costing Info (Estimated)

Provide compliant landing \$1,260

Curb Ramp , Landings and Transitions  $\,:\,$  Top Landing Slope

Code Reference ADA 402, 406.4, 403.3, 406.1,CA 11B-406.5.3

| Record Number    | 436431      | Resolution            | None       |
|------------------|-------------|-----------------------|------------|
| Progress         | Not_Started | Priority              | Two        |
| Actual Date      |             | <b>Projected Date</b> | 06/30/2019 |
| Actual Cost      | \$0.00      | Contractor            |            |
| Comments         | No Comments |                       |            |
| Assignment       | None        | New Value             | 0          |
| Designated Staff |             |                       |            |