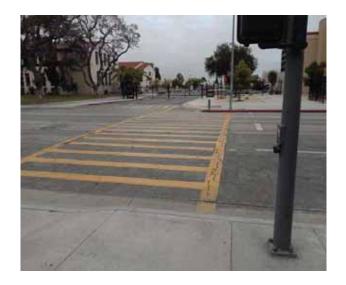

# Intersections - Exterior : Intersections , Walking Surface

#### **Brookshire Avenue & Civic Center Drive**

East Crossing @ 33.939877541157, -118.128197193146

Intersections , Walking Surface : Crosswalk - Traffic Stop Bars

#### **Finding**

Traffic stop bars are not at a minimum of 4 feet from crosswalk.

On-Site Finding Not Compliant

#### Recommendation

Traffic stop bars shall be at a minimum of 4 feet from crosswalk.

Recommendation See Recommendation

**Costing Info (Estimated)** 

\$1,500