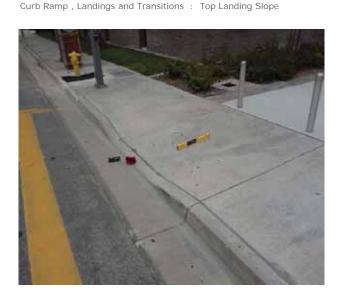

# Northeast Corner of Civic Center Drive @ 33.939946523095, - 118.128165006638

**Top Landing** 

#### **Finding**

The slope at the top landing is greater than allowed.

On-Site Finding 2.80 percent

#### Recommendation

Provide a top landing surface that does not exceed the maximum slope and cross slope. Provide a sufficient maneuvering clearance that does not accumulate water.

Recommendation Up to 2.08 percent

#### Costing Info (Estimated)

Provide compliant landing \$1,260

Curb Ramp , Landings and Transitions  $\,:\,$  Top Landing Slope

Code Reference ADA 402, 406.4, 403.3, 406.1,CA 11B-406.5.3

| Record Number    | 436431      | Resolution            | None       |
|------------------|-------------|-----------------------|------------|
| Progress         | Not_Started | Priority              | Two        |
| Actual Date      |             | <b>Projected Date</b> | 06/30/2019 |
| Actual Cost      | \$0.00      | Contractor            |            |
| Comments         | No Comments |                       |            |
| Assignment       | None        | New Value             | 0          |
| Designated Staff |             |                       |            |