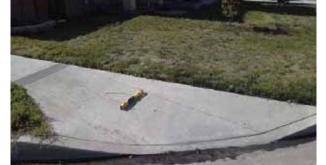

# Northeast Corner of Civic Center Drive @ 33.939946523095, - 118.128165006638

**Top Landing** 

#### **Finding**

The slope at the top landing is greater than allowed.

On-Site Finding 2.80 percent

#### Recommendation

Provide a top landing surface that does not exceed the maximum slope and cross slope. Provide a sufficient maneuvering clearance that does not accumulate water.

Recommendation Up to 2.08 percent

#### Costing Info (Estimated)

Provide compliant landing \$1,260

Curb Ramp , Landings and Transitions  $\,:\,$  Top Landing Slope

Code Reference ADA 402, 406.4, 403.3, 406.1,CA 11B-406.5.3

| Record Number    | 436431      | Resolution            | None       |
|------------------|-------------|-----------------------|------------|
| Progress         | Not_Started | Priority              | Two        |
| Actual Date      |             | <b>Projected Date</b> | 06/30/2019 |
| Actual Cost      | \$0.00      | Contractor            |            |
| Comments         | No Comments |                       |            |
| Assignment       | None        | New Value             | 0          |
| Designated Staff |             |                       |            |