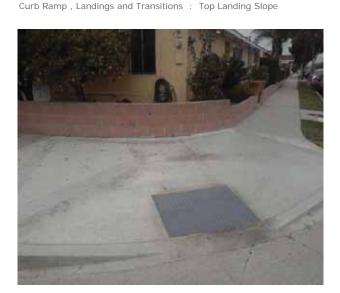

# Southwest Corner of Civic Center Drive @ 33.939915369969, - 118.128492236137

**Top Landing** 

#### **Finding**

The slope at the top landing is greater than allowed.

On-Site Finding 4.10 percent

#### Recommendation

Provide a top landing surface that does not exceed the maximum slope and cross slope. Provide a sufficient maneuvering clearance that does not accumulate water.

Recommendation Up to 2.08 percent

#### Costing Info (Estimated)

Provide compliant landing \$1,260

Code Reference ADA 402, 406.4, 403.3, 406.1,CA 11B-406.5.3

| Record Number    | 436392      | Resolution            | None       |
|------------------|-------------|-----------------------|------------|
| Progress         | Not_Started | Priority              | Two        |
| Actual Date      |             | <b>Projected Date</b> | 06/30/2019 |
| Actual Cost      | \$0.00      | Contractor            |            |
| Comments         | No Comments |                       |            |
| Assignment       | None        | New Value             | 0          |
| Designated Staff |             |                       |            |