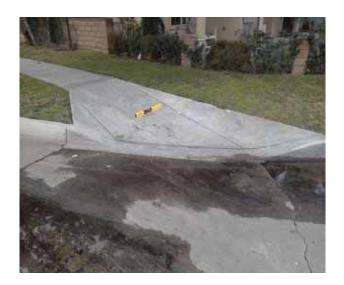

# Curb Ramps - Exterior : Curb Ramp , Landings and Transitions

# Northeast Corner of Civic Center Drive @ 33.939946523095, - 118.128165006638

**Top Landing** 

#### Finding

There is not enough top landing clear length.

On-Site Finding 45.75 inches

#### Recommendation

Provide a level top landing with enough clear length.

Recommendation At least 48.00 inches

#### Costing Info (Estimated)

Provide compliant landing \$240

Curb Ramp , Landings and Transitions : Top Landing Clear Length - Landings

**Code Reference** ADA 406, 406.4, CA 11B-406.5.3

#### **Progress**

Record Number436432ResolutionNoneProgressNot\_StartedPriorityTwoActual DateProjected Date06/30/2019

Actual Cost \$0.00 Contractor

**Comments** No Comments

Assignment None New Value 0