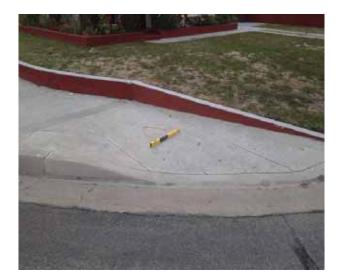

# Curb Ramps - Exterior : Curb Ramp

# Southwest Corner of Civic Center Drive @ 33.939915369969, - 118.128492236137

**Bottom Landing** 

#### **Finding**

The bottom landing of the curb ramp is on the street, and the slope of the bottom landing is not compliant.

On-Site Finding 11.80 percent

#### Recommendation

Ensure the bottom landing slope is compliant and provides a smooth transition.

Recommendation Up to 5.00 percent

# Costing Info (Estimated)

Repave landing \$1,260

Curb Ramp : Bottom Landing Slope

**Code Reference** ADA 406, 406.2,CA 11B-406.5.8