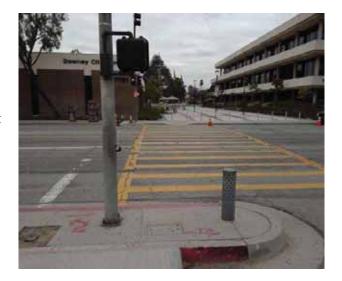

# Northeast Corner of Civic Center Drive @ 33.939946523095, - 118.128165006638

**Top Landing** 

#### **Finding**

The slope at the top landing is greater than allowed.

On-Site Finding 2.80 percent

#### Recommendation

Provide a top landing surface that does not exceed the maximum slope and cross slope. Provide a sufficient maneuvering clearance that does not accumulate water.

Recommendation Up to 2.08 percent

#### Costing Info (Estimated)

Provide compliant landing \$1,260

Curb Ramp , Landings and Transitions  $\,:\,$  Top Landing Slope

Code Reference ADA 402, 406.4, 403.3, 406.1,CA 11B-406.5.3

| Record Number    | 436431      | Resolution            | None       |
|------------------|-------------|-----------------------|------------|
| Progress         | Not_Started | Priority              | Two        |
| Actual Date      |             | <b>Projected Date</b> | 06/30/2019 |
| Actual Cost      | \$0.00      | Contractor            |            |
| Comments         | No Comments |                       |            |
| Assignment       | None        | New Value             | 0          |
| Designated Staff |             |                       |            |