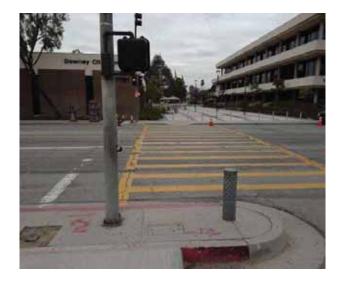

# Northeast Corner of Civic Center Drive @ 33.939946523095, - 118.128165006638

**Top Landing** 

#### **Finding**

The slope at the top landing is greater than allowed.

On-Site Finding 2.80 percent

#### Recommendation

Provide a top landing surface that does not exceed the maximum slope and cross slope. Provide a sufficient maneuvering clearance that does not accumulate water.

Recommendation Up to 2.08 percent

#### Costing Info (Estimated)

Provide compliant landing \$1,260

Curb Ramp , Landings and Transitions  $\,:\,$  Top Landing Slope

Code Reference ADA 402, 406.4, 403.3, 406.1,CA 11B-406.5.3

| Record Number    | 436431      | Resolution            | None       |
|------------------|-------------|-----------------------|------------|
| Progress         | Not_Started | Priority              | Two        |
| Actual Date      |             | <b>Projected Date</b> | 06/30/2019 |
| Actual Cost      | \$0.00      | Contractor            |            |
| Comments         | No Comments |                       |            |
| Assignment       | None        | New Value             | 0          |
| Designated Staff |             |                       |            |