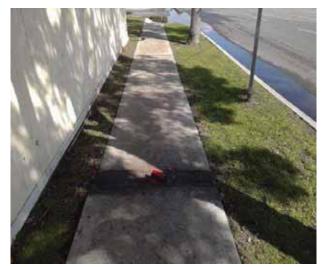

# Sidewalks - Exterior : Sidewalks , Vehicular Traffic

#### **East Side**

# Driveway South of 5th Street @ 33.938547959021, -118.129228502512

Sidewalks , Vehicular Traffic : Cross Walks and Detectable Warnings

# **Finding**

There are no detectable warnings where the pedestrian route crosses vehicular traffic.

On-Site Finding Not Found

#### Recommendation

Provide detectable warnings.

Recommendation See Recommendation