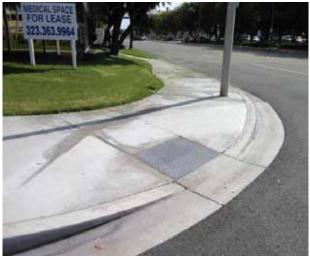

# Curb Ramps - Exterior : Curb Ramp , Landings and Transitions

# Northeast Corner of Civic Center Drive @ 33.939946523095, - 118.128165006638

**Top Landing** 

#### **Finding**

The slope at the top landing is greater than allowed.

On-Site Finding 2.80 percent

#### Recommendation

Provide a top landing surface that does not exceed the maximum slope and cross slope. Provide a sufficient maneuvering clearance that does not accumulate water.

Recommendation Up to 2.08 percent

#### Costing Info (Estimated)

Provide compliant landing \$1,260

Curb Ramp , Landings and Transitions  $\,:\,$  Top Landing Slope

Code Reference ADA 402, 406.4, 403.3, 406.1,CA 11B-406.5.3

| Record Number    | 436431      | Resolution            | None       |
|------------------|-------------|-----------------------|------------|
| Progress         | Not_Started | Priority              | Two        |
| Actual Date      |             | <b>Projected Date</b> | 06/30/2019 |
| Actual Cost      | \$0.00      | Contractor            |            |
| Comments         | No Comments |                       |            |
| Assignment       | None        | New Value             | 0          |
| Designated Staff |             |                       |            |