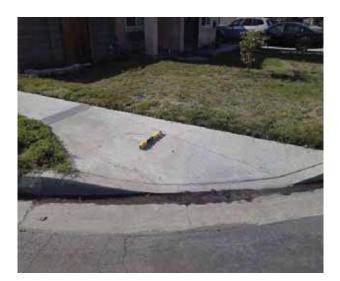

# Southeast Corner of Civic Center Drive @ 33.939915369969, - 118.128492236137

**Top Landing** 

#### Finding

The slope at the top landing is greater than allowed.

On-Site Finding 4.10 percent

#### Recommendation

Provide a top landing surface that does not exceed the maximum slope and cross slope. Provide a sufficient maneuvering clearance that does not accumulate water.

Recommendation Up to 2.08 percent

#### Costing Info (Estimated)

Provide compliant landing \$1,260

Code Reference ADA 402, 406.4, 403.3, 406.1,CA 11B-406.5.3