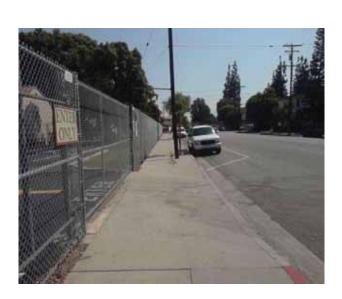

# Curb Ramps - Exterior : Curb Ramp , Landings and Transitions

# Northeast Corner of Civic Center Drive @ 33.939946523095, - 118.128165006638

**Top Landing** 

#### **Finding**

The slope at the top landing is greater than allowed.

On-Site Finding 2.80 percent

#### Recommendation

Provide a top landing surface that does not exceed the maximum slope and cross slope. Provide a sufficient maneuvering clearance that does not accumulate water.

Recommendation Up to 2.08 percent

#### Costing Info (Estimated)

Provide compliant landing \$1,260

Curb Ramp , Landings and Transitions  $\,:\,$  Top Landing Slope

Code Reference ADA 402, 406.4, 403.3, 406.1,CA 11B-406.5.3

| Record Number    | 436431      | Resolution            | None       |
|------------------|-------------|-----------------------|------------|
| Progress         | Not_Started | Priority              | Two        |
| Actual Date      |             | <b>Projected Date</b> | 06/30/2019 |
| Actual Cost      | \$0.00      | Contractor            |            |
| Comments         | No Comments |                       |            |
| Assignment       | None        | New Value             | 0          |
| Designated Staff |             |                       |            |