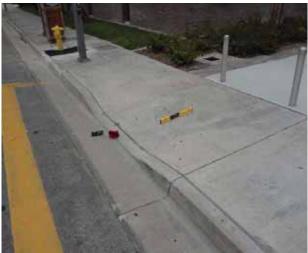

# Northeast Corner of Civic Center Drive @ 33.939946523095, - 118.128165006638

**Top Landing** 

#### **Finding**

The slope at the top landing is greater than allowed.

On-Site Finding 2.80 percent

#### Recommendation

Provide a top landing surface that does not exceed the maximum slope and cross slope. Provide a sufficient maneuvering clearance that does not accumulate water.

Recommendation Up to 2.08 percent

#### Costing Info (Estimated)

Provide compliant landing \$1,260

Curb Ramp , Landings and Transitions  $\,:\,$  Top Landing Slope

Code Reference ADA 402, 406.4, 403.3, 406.1,CA 11B-406.5.3

| Record Number    | 436431      | Resolution            | None       |
|------------------|-------------|-----------------------|------------|
| Progress         | Not_Started | Priority              | Two        |
| Actual Date      |             | <b>Projected Date</b> | 06/30/2019 |
| Actual Cost      | \$0.00      | Contractor            |            |
| Comments         | No Comments |                       |            |
| Assignment       | None        | New Value             | 0          |
| Designated Staff |             |                       |            |