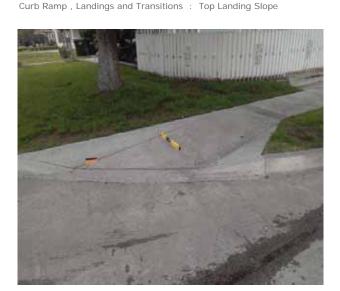

# Curb Ramps - Exterior : Curb Ramp , Landings and Transitions

# Northeast Corner of Civic Center Drive @ 33.939946523095, - 118.128165006638

**Top Landing** 

#### Finding

There is not enough top landing clear length.

On-Site Finding 45.75 inches

#### Recommendation

Provide a level top landing with enough clear length.

Recommendation At least 48.00 inches

#### Costing Info (Estimated)

Provide compliant landing \$240

Curb Ramp , Landings and Transitions : Top Landing Clear Length - Landings

**Code Reference** ADA 406, 406.4, CA 11B-406.5.3