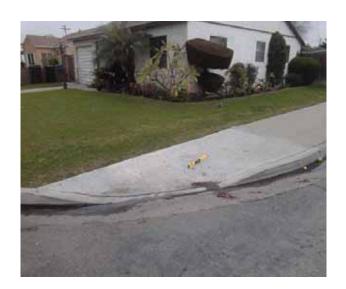

# Southwest Corner of Civic Center Drive @ 33.939915369969, - 118.128492236137

**Bottom Landing** 

#### **Finding**

The bottom landing of the curb ramp is on the street, and the slope of the bottom landing is not compliant.

On-Site Finding 11.80 percent

#### Recommendation

Ensure the bottom landing slope is compliant and provides a smooth transition.

Recommendation Up to 5.00 percent

# Costing Info (Estimated)

Repave landing \$1,260

Curb Ramp : Bottom Landing Slope

**Code Reference** ADA 406, 406.2,CA 11B-406.5.8