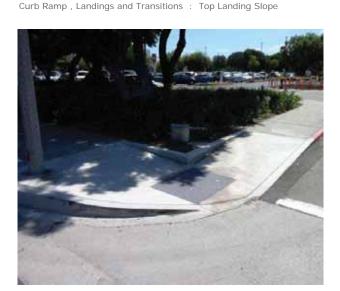

# Curb Ramps - Exterior : Curb Ramp , Landings and Transitions

# Northeast Corner of Civic Center Drive @ 33.939946523095, - 118.128165006638

**Top Landing** 

#### **Finding**

The slope at the top landing is greater than allowed.

On-Site Finding 2.80 percent

#### Recommendation

Provide a top landing surface that does not exceed the maximum slope and cross slope. Provide a sufficient maneuvering clearance that does not accumulate water.

Recommendation Up to 2.08 percent

#### Costing Info (Estimated)

Provide compliant landing \$1,260

Curb Ramp , Landings and Transitions  $\,:\,$  Top Landing Slope

Code Reference ADA 402, 406.4, 403.3, 406.1,CA 11B-406.5.3

| Record Number    | 436431      | Resolution            | None       |
|------------------|-------------|-----------------------|------------|
| Progress         | Not_Started | Priority              | Two        |
| Actual Date      |             | <b>Projected Date</b> | 06/30/2019 |
| Actual Cost      | \$0.00      | Contractor            |            |
| Comments         | No Comments |                       |            |
| Assignment       | None        | New Value             | 0          |
| Designated Staff |             |                       |            |