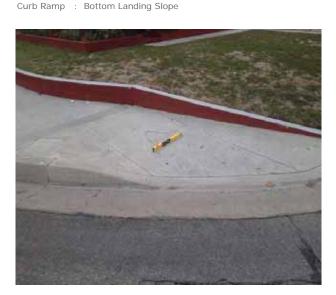

# Northeast Corner of Civic Center Drive @ 33.939946523095, - 118.128165006638

**Top Landing** 

#### **Finding**

The slope at the top landing is greater than allowed.

On-Site Finding 2.80 percent

#### Recommendation

Provide a top landing surface that does not exceed the maximum slope and cross slope. Provide a sufficient maneuvering clearance that does not accumulate water.

Recommendation Up to 2.08 percent

#### Costing Info (Estimated)

Provide compliant landing \$1,260

Curb Ramp , Landings and Transitions  $\,:\,$  Top Landing Slope

Code Reference ADA 402, 406.4, 403.3, 406.1,CA 11B-406.5.3

| Record Number    | 436431      | Resolution            | None       |
|------------------|-------------|-----------------------|------------|
| Progress         | Not_Started | Priority              | Two        |
| Actual Date      |             | <b>Projected Date</b> | 06/30/2019 |
| Actual Cost      | \$0.00      | Contractor            |            |
| Comments         | No Comments |                       |            |
| Assignment       | None        | New Value             | 0          |
| Designated Staff |             |                       |            |