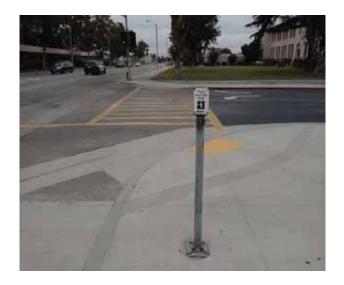

# South Crossing East to West @ 33.939815234843, -118.128296434879

Intersections , Pedestrian Signal Controls : Push Button - Distance from Crosswalk

# **Finding**

Push button distance from crosswalk is not compliant.

On-Site Finding 200.00 inches

#### Recommendation

Provide a compliant push button.

Recommendation Up to 60.00 inches Costing Info (Estimated)

\$900

Code Reference CA MUTCD 4E.08