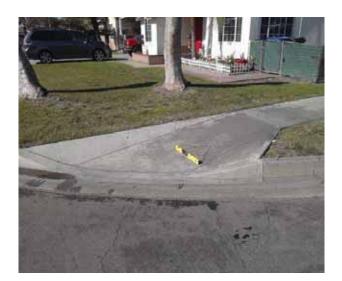

# Curb Ramps - Exterior : Curb Ramp , Landings and Transitions

# Southeast Corner of Civic Center Drive @ 33.939915369969, - 118.128492236137

**Top Landing** 

#### Finding

The slope at the top landing is greater than allowed.

On-Site Finding 4.10 percent

#### Recommendation

Provide a top landing surface that does not exceed the maximum slope and cross slope. Provide a sufficient maneuvering clearance that does not accumulate water.

Recommendation Up to 2.08 percent

#### Costing Info (Estimated)

Provide compliant landing \$1,260

Code Reference ADA 402, 406.4, 403.3, 406.1,CA 11B-406.5.3