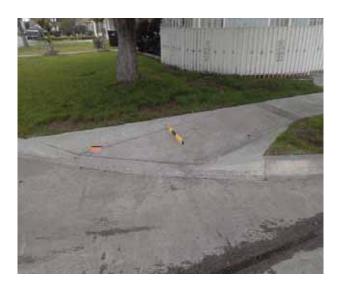

#### Finding

The slope at the top landing is greater than allowed.

On-Site Finding 4.10 percent

#### Recommendation

Provide a top landing surface that does not exceed the maximum slope and cross slope. Provide a sufficient maneuvering clearance that does not accumulate water.

Recommendation Up to 2.08 percent

#### **Finding**

The running slope is greater than allowed.

On-Site Finding 11.40 percent

#### Recommendation

Provide a compliant curb ramp.

Recommendation Up to 8.33 percent

Costing Info (Estimated)

Install curb ramp \$1,300

**Code Reference** ADA 406, 406.1, 405.2, CA 11B-406

# **Finding**

The slope of the curb ramp side flare is greater than allowed.

On-Site Finding 14.20 percent

#### Recommendation

Provide curb ramp side flares with a compliant slope.

Recommendation Up to 10.00 percent

**Costing Info (Estimated)** 

Install flared sides \$1,300

**Code Reference** ADA 406, 406.3,CA 11B-406.2.2