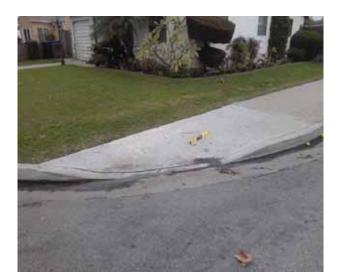

# Curb Ramps - Exterior : Curb Ramp , Landings and Transitions

# Southwest Corner of Civic Center Drive @ 33.939915369969, - 118.128492236137

**Top Landing** 

#### **Finding**

The slope at the top landing is greater than allowed.

On-Site Finding 4.10 percent

#### Recommendation

Provide a top landing surface that does not exceed the maximum slope and cross slope. Provide a sufficient maneuvering clearance that does not accumulate water.

Recommendation Up to 2.08 percent

#### Costing Info (Estimated)

Provide compliant landing \$1,260

Code Reference ADA 402, 406.4, 403.3, 406.1,CA 11B-406.5.3

| Record Number    | 436392      | Resolution            | None       |
|------------------|-------------|-----------------------|------------|
| Progress         | Not_Started | Priority              | Two        |
| Actual Date      |             | <b>Projected Date</b> | 06/30/2019 |
| Actual Cost      | \$0.00      | Contractor            |            |
| Comments         | No Comments |                       |            |
| Assignment       | None        | New Value             | 0          |
| Designated Staff |             |                       |            |