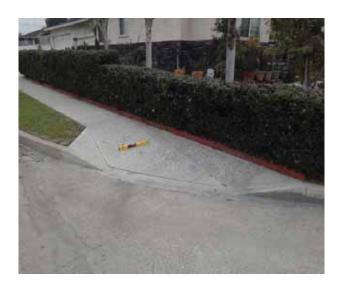

# Curb Ramps - Exterior : Curb Ramp

# Southwest Corner of Civic Center Drive @ 33.939915369969, - 118.128492236137

Curb Ramp : Side Flare Slope

# **Finding**

The slope of the curb ramp side flare is greater than allowed.

On-Site Finding 14.20 percent

#### Recommendation

Provide curb ramp side flares with a compliant slope.

Recommendation Up to 10.00 percent

**Costing Info (Estimated)** 

Install flared sides \$1,300

**Code Reference** ADA 406, 406.3,CA 11B-406.2.2