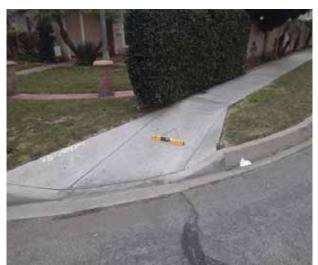

# Curb Ramps - Exterior : Curb Ramp , Landings and Transitions

# Southeast Corner of Civic Center Drive @ 33.939915369969, - 118.128492236137

**Top Landing** 

#### Finding

The slope at the top landing is greater than allowed.

On-Site Finding 4.10 percent

#### Recommendation

Provide a top landing surface that does not exceed the maximum slope and cross slope. Provide a sufficient maneuvering clearance that does not accumulate water.

Recommendation Up to 2.08 percent

#### Costing Info (Estimated)

Provide compliant landing \$1,260

Code Reference ADA 402, 406.4, 403.3, 406.1,CA 11B-406.5.3

#### **Progress**

Record Number436433ResolutionNoneProgressNot\_StartedPriorityTwoActual DateProjected Date06/30/2019Actual Cost\$0.00Contractor

Comments No Comments

Assignment None New Value 0