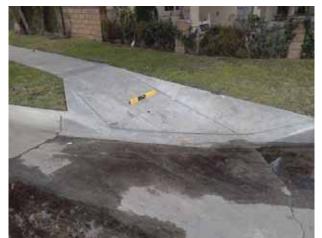

# Curb Ramps - Exterior : Curb Ramp

# Southwest Corner of Civic Center Drive @ 33.939915369969, - 118.128492236137

Curb Ramp : No Detectable Warnings

#### **Finding**

The curb ramp does not provide a detectable warning surface which includes truncated domes.

On-Site Finding Not Found

#### Recommendation

Provide compliant detectable warnings to surface.

Recommendation See Recommendation

# **Costing Info (Estimated)**

Provide detectable warning to \$248 surface

Code Reference CA 11B-406.5.12

#### **Progress**

Record Number436387ResolutionNoneProgressNot\_StartedPriorityTwoActual DateProjected Date06/30/2019Actual Cost\$0.00Contractor

notati occi

Comments No Comments

Assignment None New Value 0