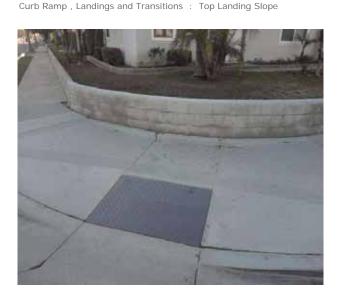

# Curb Ramps - Exterior : Curb Ramp , Landings and Transitions

# Northeast Corner of Civic Center Drive @ 33.939946523095, - 118.128165006638

**Top Landing** 

#### **Finding**

The slope at the top landing is greater than allowed.

On-Site Finding 2.80 percent

#### Recommendation

Provide a top landing surface that does not exceed the maximum slope and cross slope. Provide a sufficient maneuvering clearance that does not accumulate water.

Recommendation Up to 2.08 percent

#### Costing Info (Estimated)

Provide compliant landing \$1,260

Curb Ramp , Landings and Transitions  $\,:\,$  Top Landing Slope

Code Reference ADA 402, 406.4, 403.3, 406.1,CA 11B-406.5.3

| Record Number    | 436431      | Resolution            | None       |
|------------------|-------------|-----------------------|------------|
| Progress         | Not_Started | Priority              | Two        |
| Actual Date      |             | <b>Projected Date</b> | 06/30/2019 |
| Actual Cost      | \$0.00      | Contractor            |            |
| Comments         | No Comments |                       |            |
| Assignment       | None        | New Value             | 0          |
| Designated Staff |             |                       |            |