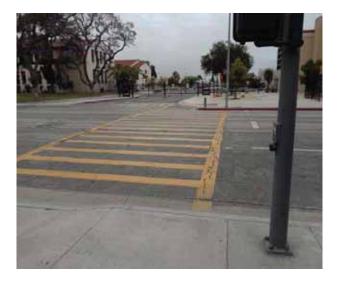

# Intersections - Exterior : Intersections , Walking Surface

#### **Brookshire Avenue & Civic Center Drive**

East Crossing @ 33.939877541157, -118.128197193146

Intersections , Walking Surface : Crosswalk - Traffic Stop Bars

#### **Finding**

Traffic stop bars are not at a minimum of 4 feet from crosswalk.

On-Site Finding Not Compliant

#### Recommendation

Traffic stop bars shall be at a minimum of 4 feet from crosswalk.

Recommendation See Recommendation

**Costing Info (Estimated)** 

\$1,500