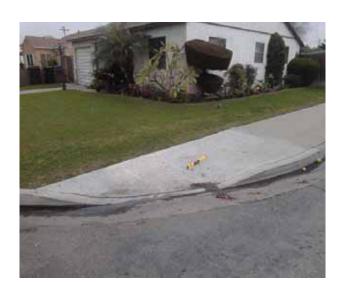

# Northeast Corner of Civic Center Drive @ 33.939946523095, - 118.128165006638

**Top Landing** 

#### **Finding**

The slope at the top landing is greater than allowed.

On-Site Finding 2.80 percent

#### Recommendation

Provide a top landing surface that does not exceed the maximum slope and cross slope. Provide a sufficient maneuvering clearance that does not accumulate water.

Recommendation Up to 2.08 percent

#### Costing Info (Estimated)

Provide compliant landing \$1,260

Curb Ramp , Landings and Transitions  $\,:\,$  Top Landing Slope

Code Reference ADA 402, 406.4, 403.3, 406.1,CA 11B-406.5.3

| Record Number    | 436431      | Resolution            | None       |
|------------------|-------------|-----------------------|------------|
| Progress         | Not_Started | Priority              | Two        |
| Actual Date      |             | <b>Projected Date</b> | 06/30/2019 |
| Actual Cost      | \$0.00      | Contractor            |            |
| Comments         | No Comments |                       |            |
| Assignment       | None        | New Value             | 0          |
| Designated Staff |             |                       |            |