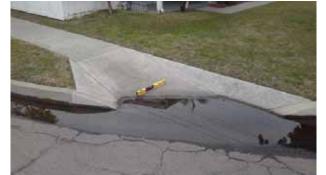

#### **Finding**

The bottom landing of the curb ramp is on the street, and the slope of the bottom landing is not compliant.

On-Site Finding 11.80 percent

#### Recommendation

Ensure the bottom landing slope is compliant and provides a smooth transition.

Recommendation Up to 5.00 percent

# Costing Info (Estimated)

Repave landing \$1,260

Curb Ramp : Bottom Landing Slope

**Code Reference** ADA 406, 406.2,CA 11B-406.5.8