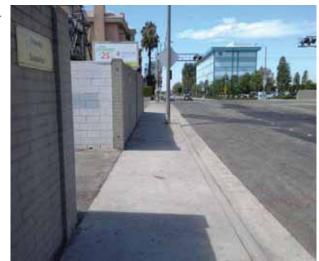

# Southeast Corner of Civic Center Drive @ 33.939915369969, - 118.128492236137

**Top Landing** 

#### Finding

The slope at the top landing is greater than allowed.

On-Site Finding 4.10 percent

#### Recommendation

Provide a top landing surface that does not exceed the maximum slope and cross slope. Provide a sufficient maneuvering clearance that does not accumulate water.

Recommendation Up to 2.08 percent