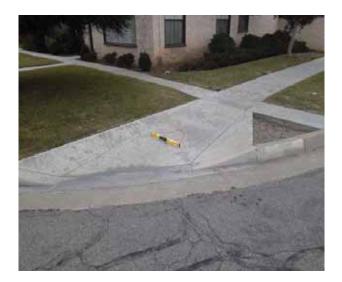

# Curb Ramps - Exterior : Curb Ramp

# Southwest Corner of Civic Center Drive @ 33.939915369969, - 118.128492236137

**Bottom Landing** 

#### **Finding**

The bottom landing of the curb ramp is on the street, and the slope of the bottom landing is not compliant.

On-Site Finding 11.80 percent

#### Recommendation

Ensure the bottom landing slope is compliant and provides a smooth transition.

Recommendation Up to 5.00 percent

# Costing Info (Estimated)

Repave landing \$1,260

Curb Ramp : Bottom Landing Slope

**Code Reference** ADA 406, 406.2,CA 11B-406.5.8