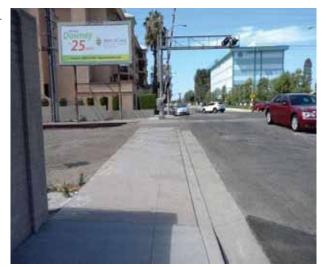

# Northeast Corner of Civic Center Drive @ 33.939946523095, - 118.128165006638

**Top Landing** 

#### Finding

There is not enough top landing clear length.

On-Site Finding 45.75 inches

#### Recommendation

Provide a level top landing with enough clear length.

Recommendation At least 48.00 inches