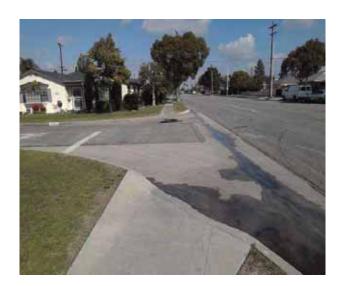

# Curb Ramps - Exterior : Curb Ramp , Landings and Transitions

# Southeast Corner of Civic Center Drive @ 33.939915369969, - 118.128492236137

**Top Landing** 

#### Finding

The slope at the top landing is greater than allowed.

On-Site Finding 4.10 percent

#### Recommendation

Provide a top landing surface that does not exceed the maximum slope and cross slope. Provide a sufficient maneuvering clearance that does not accumulate water.

Recommendation Up to 2.08 percent