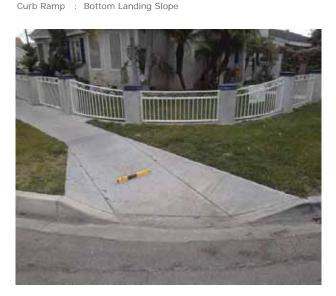

# Curb Ramps - Exterior : Curb Ramp

# Southwest Corner of Civic Center Drive @ 33.939915369969, - 118.128492236137

**Bottom Landing** 

#### **Finding**

The bottom landing of the curb ramp is on the street, and the slope of the bottom landing is not compliant.

On-Site Finding 11.80 percent

#### Recommendation

Ensure the bottom landing slope is compliant and provides a smooth transition.

Recommendation Up to 5.00 percent