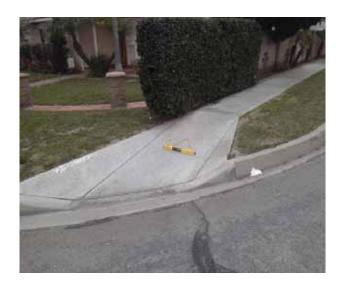

# Curb Ramps - Exterior : Curb Ramp , Landings and Transitions

# Northeast Corner of Civic Center Drive @ 33.939946523095, - 118.128165006638

**Top Landing** 

#### Finding

There is not enough top landing clear length.

On-Site Finding 45.75 inches

#### Recommendation

Provide a level top landing with enough clear length.

Recommendation At least 48.00 inches

#### Costing Info (Estimated)

Provide compliant landing \$240

Curb Ramp , Landings and Transitions : Top Landing Clear Length - Landings

**Code Reference** ADA 406, 406.4, CA 11B-406.5.3

#### **Progress**

Record Number436432ResolutionNoneProgressNot\_StartedPriorityTwoActual DateProjected Date06/30/2019

Actual Cost \$0.00 Contractor

**Comments** No Comments

Assignment None New Value 0