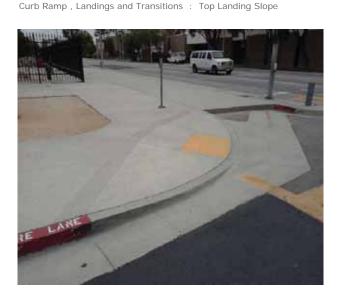

# Curb Ramps - Exterior : Curb Ramp , Landings and Transitions

# Northeast Corner of Civic Center Drive @ 33.939946523095, - 118.128165006638

**Top Landing** 

#### **Finding**

The slope at the top landing is greater than allowed.

On-Site Finding 2.80 percent

#### Recommendation

Provide a top landing surface that does not exceed the maximum slope and cross slope. Provide a sufficient maneuvering clearance that does not accumulate water.

Recommendation Up to 2.08 percent

#### Costing Info (Estimated)

Provide compliant landing \$1,260

Curb Ramp , Landings and Transitions  $\,:\,$  Top Landing Slope

Code Reference ADA 402, 406.4, 403.3, 406.1,CA 11B-406.5.3

| Record Number    | 436431      | Resolution            | None       |
|------------------|-------------|-----------------------|------------|
| Progress         | Not_Started | Priority              | Two        |
| Actual Date      |             | <b>Projected Date</b> | 06/30/2019 |
| Actual Cost      | \$0.00      | Contractor            |            |
| Comments         | No Comments |                       |            |
| Assignment       | None        | New Value             | 0          |
| Designated Staff |             |                       |            |