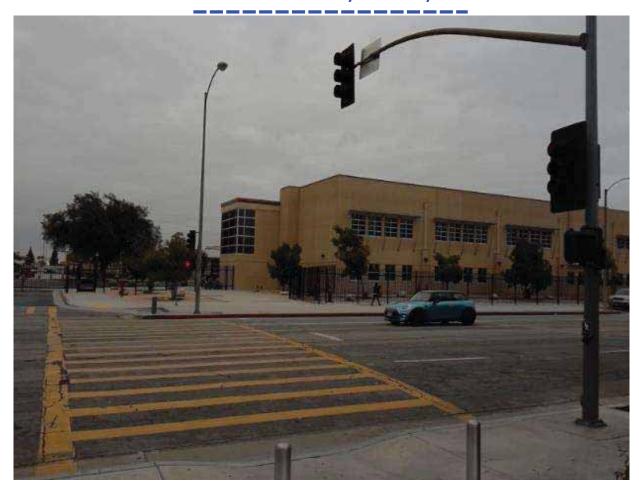

# Northeast Corner of Civic Center Drive @ 33.939946523095, - 118.128165006638

**Top Landing** 

#### **Finding**

The slope at the top landing is greater than allowed.

On-Site Finding 2.80 percent

#### Recommendation

Provide a top landing surface that does not exceed the maximum slope and cross slope. Provide a sufficient maneuvering clearance that does not accumulate water.

Recommendation Up to 2.08 percent

#### Costing Info (Estimated)

Provide compliant landing \$1,260

Curb Ramp , Landings and Transitions  $\,:\,$  Top Landing Slope

Code Reference ADA 402, 406.4, 403.3, 406.1,CA 11B-406.5.3

| Record Number    | 436431      | Resolution            | None       |
|------------------|-------------|-----------------------|------------|
| Progress         | Not_Started | Priority              | Two        |
| Actual Date      |             | <b>Projected Date</b> | 06/30/2019 |
| Actual Cost      | \$0.00      | Contractor            |            |
| Comments         | No Comments |                       |            |
| Assignment       | None        | New Value             | 0          |
| Designated Staff |             |                       |            |