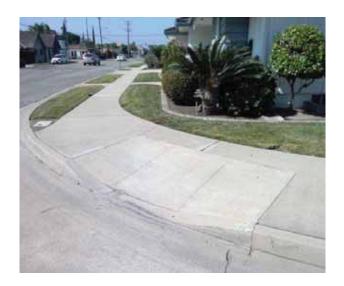

# Curb Ramps - Exterior : Curb Ramp , Landings and Transitions

# Southeast Corner of Civic Center Drive @ 33.939915369969, - 118.128492236137

**Top Landing** 

#### Finding

The slope at the top landing is greater than allowed.

On-Site Finding 4.10 percent

#### Recommendation

Provide a top landing surface that does not exceed the maximum slope and cross slope. Provide a sufficient maneuvering clearance that does not accumulate water.

Recommendation Up to 2.08 percent

#### Costing Info (Estimated)

Provide compliant landing \$1,260

Code Reference ADA 402, 406.4, 403.3, 406.1,CA 11B-406.5.3

#### **Progress**

Record Number436433ResolutionNoneProgressNot\_StartedPriorityTwoActual DateProjected Date06/30/2019Actual Cost\$0.00Contractor

Comments No Comments

Assignment None New Value 0