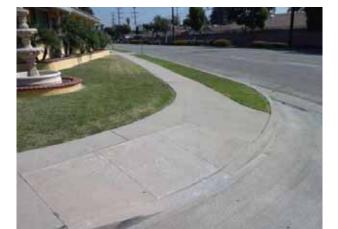

# Curb Ramps - Exterior : Curb Ramp , Landings and Transitions

# Southeast Corner of Civic Center Drive @ 33.939915369969, - 118.128492236137

**Top Landing** 

#### Finding

The slope at the top landing is greater than allowed.

On-Site Finding 4.10 percent

#### Recommendation

Provide a top landing surface that does not exceed the maximum slope and cross slope. Provide a sufficient maneuvering clearance that does not accumulate water.

Recommendation Up to 2.08 percent

#### Costing Info (Estimated)

Provide compliant landing \$1,260

Code Reference ADA 402, 406.4, 403.3, 406.1,CA 11B-406.5.3