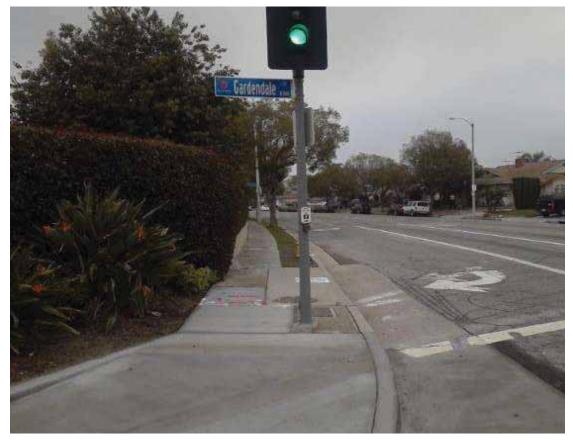

# Curb Ramps - Exterior : Curb Ramp , Landings and Transitions

# Northeast Corner of Civic Center Drive @ 33.939946523095, - 118.128165006638

**Top Landing** 

#### **Finding**

The slope at the top landing is greater than allowed.

On-Site Finding 2.80 percent

#### Recommendation

Provide a top landing surface that does not exceed the maximum slope and cross slope. Provide a sufficient maneuvering clearance that does not accumulate water.

Recommendation Up to 2.08 percent

#### Costing Info (Estimated)

Provide compliant landing \$1,260

Curb Ramp , Landings and Transitions  $\,:\,$  Top Landing Slope

Code Reference ADA 402, 406.4, 403.3, 406.1,CA 11B-406.5.3

| Record Number    | 436431      | Resolution            | None       |
|------------------|-------------|-----------------------|------------|
| Progress         | Not_Started | Priority              | Two        |
| Actual Date      |             | <b>Projected Date</b> | 06/30/2019 |
| Actual Cost      | \$0.00      | Contractor            |            |
| Comments         | No Comments |                       |            |
| Assignment       | None        | New Value             | 0          |
| Designated Staff |             |                       |            |