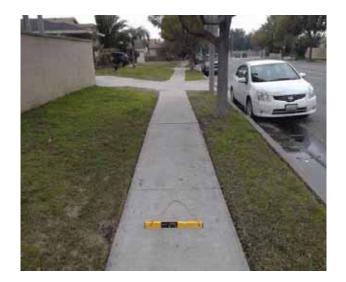

# Curb Ramps - Exterior : Curb Ramp , Landings and Transitions

# Northeast Corner of Civic Center Drive @ 33.939946523095, - 118.128165006638

**Top Landing** 

#### Finding

There is not enough top landing clear length.

On-Site Finding 45.75 inches

#### Recommendation

Provide a level top landing with enough clear length.

Recommendation At least 48.00 inches

#### Costing Info (Estimated)

Provide compliant landing \$240

Curb Ramp , Landings and Transitions : Top Landing Clear Length - Landings

**Code Reference** ADA 406, 406.4, CA 11B-406.5.3