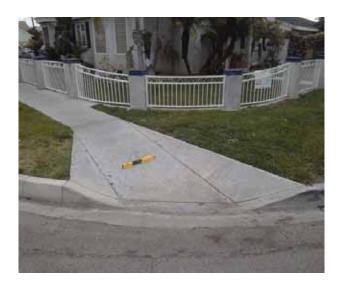

# Curb Ramps - Exterior : Curb Ramp

# Southwest Corner of Civic Center Drive @ 33.939915369969, - 118.128492236137

**Bottom Landing** 

#### **Finding**

The bottom landing of the curb ramp is on the street, and the slope of the bottom landing is not compliant.

On-Site Finding 11.80 percent

#### Recommendation

Ensure the bottom landing slope is compliant and provides a smooth transition.

Recommendation Up to 5.00 percent