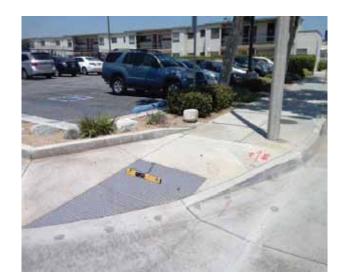

# Curb Ramps - Exterior : Curb Ramp , Landings and Transitions

# Northeast Corner of Civic Center Drive @ 33.939946523095, - 118.128165006638

**Top Landing** 

#### **Finding**

The slope at the top landing is greater than allowed.

On-Site Finding 2.80 percent

#### Recommendation

Provide a top landing surface that does not exceed the maximum slope and cross slope. Provide a sufficient maneuvering clearance that does not accumulate water.

Recommendation Up to 2.08 percent

#### Costing Info (Estimated)

Provide compliant landing \$1,260

Curb Ramp , Landings and Transitions  $\,:\,$  Top Landing Slope

Code Reference ADA 402, 406.4, 403.3, 406.1,CA 11B-406.5.3

| Record Number    | 436431      | Resolution            | None       |
|------------------|-------------|-----------------------|------------|
| Progress         | Not_Started | Priority              | Two        |
| Actual Date      |             | <b>Projected Date</b> | 06/30/2019 |
| Actual Cost      | \$0.00      | Contractor            |            |
| Comments         | No Comments |                       |            |
| Assignment       | None        | New Value             | 0          |
| Designated Staff |             |                       |            |