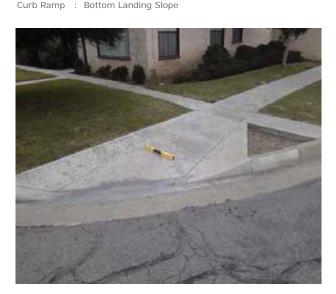

# Curb Ramps - Exterior : Curb Ramp

# Southwest Corner of Civic Center Drive @ 33.939915369969, - 118.128492236137

**Bottom Landing** 

#### **Finding**

The bottom landing of the curb ramp is on the street, and the slope of the bottom landing is not compliant.

On-Site Finding 11.80 percent

#### Recommendation

Ensure the bottom landing slope is compliant and provides a smooth transition.

Recommendation Up to 5.00 percent

# Costing Info (Estimated)

Repave landing \$1,260

Curb Ramp : Bottom Landing Slope

**Code Reference** ADA 406, 406.2,CA 11B-406.5.8