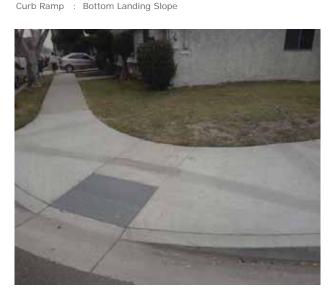

#### **Finding**

The slope at the top landing is greater than allowed.

On-Site Finding 2.80 percent

#### Recommendation

Provide a top landing surface that does not exceed the maximum slope and cross slope. Provide a sufficient maneuvering clearance that does not accumulate water.

Recommendation Up to 2.08 percent

#### Costing Info (Estimated)

Provide compliant landing \$1,260

Curb Ramp , Landings and Transitions  $\,:\,$  Top Landing Slope

Code Reference ADA 402, 406.4, 403.3, 406.1,CA 11B-406.5.3

| Record Number    | 436431      | Resolution            | None       |
|------------------|-------------|-----------------------|------------|
| Progress         | Not_Started | Priority              | Two        |
| Actual Date      |             | <b>Projected Date</b> | 06/30/2019 |
| Actual Cost      | \$0.00      | Contractor            |            |
| Comments         | No Comments |                       |            |
| Assignment       | None        | New Value             | 0          |
| Designated Staff |             |                       |            |