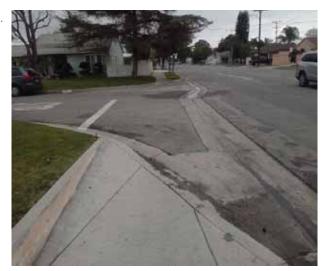

# Curb Ramps - Exterior : Curb Ramp

# Southwest Corner of Civic Center Drive @ 33.939915369969, - 118.128492236137

Curb Ramp : No Detectable Warnings

#### **Finding**

The curb ramp does not provide a detectable warning surface which includes truncated domes.

On-Site Finding Not Found

#### Recommendation

Provide compliant detectable warnings to surface.

Recommendation See Recommendation