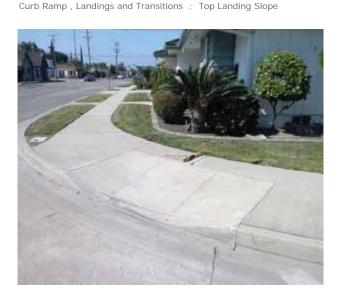

# Curb Ramps - Exterior : Curb Ramp , Landings and Transitions

# Southwest Corner of Civic Center Drive @ 33.939915369969, - 118.128492236137

**Bottom Landing** 

#### **Finding**

The transition from the bottom of the curb ramp to the walk, gutter, or street is abrupt.

On-Site Finding Not Beveled

#### Recommendation

Patch the transition area at the bottom of the curb ramp so that the transition is flush and free of abrupt changes.

Recommendation See Recommendation

#### Costing Info (Estimated)

Patch lip at curb ramp \$255

Curb Ramp , Landings and Transitions : Bottom Landing Change in Level - Curb Ramps

Code Reference ADA 302, 406.2

| Record Number    | 436391      | Resolution     | None       |
|------------------|-------------|----------------|------------|
| Progress         | Not_Started | Priority       | Two        |
| Actual Date      |             | Projected Date | 06/30/2019 |
| Actual Cost      | \$0.00      | Contractor     |            |
| Comments         | No Comments |                |            |
| Assignment       | None        | New Value      | 0          |
| Designated Staff |             |                |            |