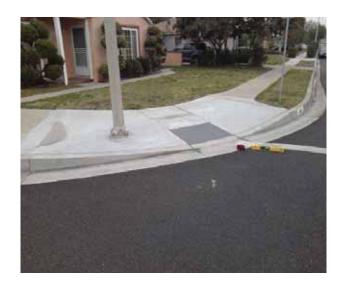

# Northeast Corner of Civic Center Drive @ 33.939946523095, - 118.128165006638

**Top Landing** 

#### **Finding**

The slope at the top landing is greater than allowed.

On-Site Finding 2.80 percent

#### Recommendation

Provide a top landing surface that does not exceed the maximum slope and cross slope. Provide a sufficient maneuvering clearance that does not accumulate water.

Recommendation Up to 2.08 percent

#### Costing Info (Estimated)

Provide compliant landing \$1,260

Curb Ramp , Landings and Transitions  $\,:\,$  Top Landing Slope

Code Reference ADA 402, 406.4, 403.3, 406.1,CA 11B-406.5.3

| Record Number    | 436431      | Resolution            | None       |
|------------------|-------------|-----------------------|------------|
| Progress         | Not_Started | Priority              | Two        |
| Actual Date      |             | <b>Projected Date</b> | 06/30/2019 |
| Actual Cost      | \$0.00      | Contractor            |            |
| Comments         | No Comments |                       |            |
| Assignment       | None        | New Value             | 0          |
| Designated Staff |             |                       |            |