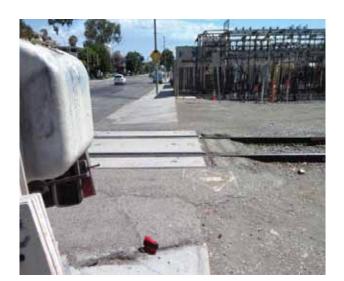

# Curb Ramps - Exterior : Curb Ramp , Landings and Transitions

# Southwest Corner of Civic Center Drive @ 33.939915369969, - 118.128492236137

**Bottom Landing** 

#### **Finding**

The transition from the bottom of the curb ramp to the walk, gutter, or street is abrupt.

On-Site Finding Not Beveled

#### Recommendation

Patch the transition area at the bottom of the curb ramp so that the transition is flush and free of abrupt changes.

Recommendation See Recommendation

#### Costing Info (Estimated)

Patch lip at curb ramp \$255

Curb Ramp , Landings and Transitions : Bottom Landing Change in Level - Curb Ramps

Code Reference ADA 302, 406.2

| Record Number    | 436391      | Resolution     | None       |
|------------------|-------------|----------------|------------|
| Progress         | Not_Started | Priority       | Two        |
| Actual Date      |             | Projected Date | 06/30/2019 |
| Actual Cost      | \$0.00      | Contractor     |            |
| Comments         | No Comments |                |            |
| Assignment       | None        | New Value      | 0          |
| Designated Staff |             |                |            |