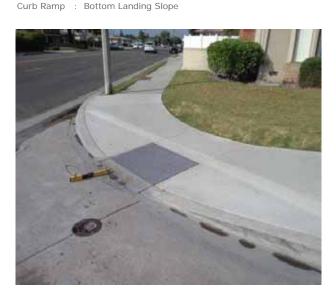

# Curb Ramps - Exterior : Curb Ramp

# Southwest Corner of Civic Center Drive @ 33.939915369969, - 118.128492236137

**Bottom Landing** 

#### **Finding**

The bottom landing of the curb ramp is on the street, and the slope of the bottom landing is not compliant.

On-Site Finding 11.80 percent

#### Recommendation

Ensure the bottom landing slope is compliant and provides a smooth transition.

Recommendation Up to 5.00 percent

# Costing Info (Estimated)

Repave landing \$1,260

Curb Ramp : Bottom Landing Slope

**Code Reference** ADA 406, 406.2,CA 11B-406.5.8