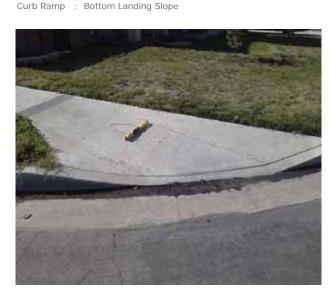

# Northeast Corner of Civic Center Drive @ 33.939946523095, - 118.128165006638

**Top Landing** 

#### **Finding**

The slope at the top landing is greater than allowed.

On-Site Finding 2.80 percent

#### Recommendation

Provide a top landing surface that does not exceed the maximum slope and cross slope. Provide a sufficient maneuvering clearance that does not accumulate water.

Recommendation Up to 2.08 percent

#### Costing Info (Estimated)

Provide compliant landing \$1,260

Curb Ramp , Landings and Transitions  $\,:\,$  Top Landing Slope

Code Reference ADA 402, 406.4, 403.3, 406.1,CA 11B-406.5.3

| Record Number    | 436431      | Resolution            | None       |
|------------------|-------------|-----------------------|------------|
| Progress         | Not_Started | Priority              | Two        |
| Actual Date      |             | <b>Projected Date</b> | 06/30/2019 |
| Actual Cost      | \$0.00      | Contractor            |            |
| Comments         | No Comments |                       |            |
| Assignment       | None        | New Value             | 0          |
| Designated Staff |             |                       |            |