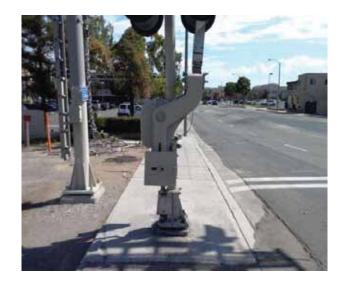

# South Crossing East to West Alternate @ 33.939790757350, -118.128237426281

Intersections , Pedestrian Signal Controls  $\,:\,$  Push Button - Distance from Crosswalk

#### **Finding**

Push button distance from crosswalk is not compliant.

On-Site Finding 151.00 inches

#### Recommendation

Provide a compliant push button.

Recommendation Up to 60.00 inches Costing Info (Estimated)

\$900

Code Reference CA MUTCD 4E.08