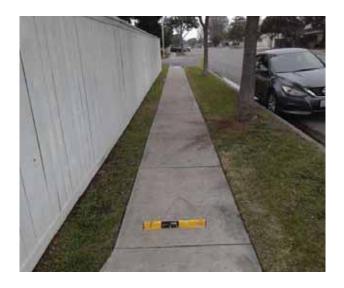

# Sidewalks - Exterior : Sidewalks , Change in Level

# Change in Level South of 5th Street @ 33.939413580544, -118.128552585840

Sidewalks , Change in Level : Change in Level Non Beveled

#### **Finding**

There is a change in elevation greater than recommended value.

On-Site Finding 0.62 inches

#### Recommendation

Ensure that the change in elevation is within the recommended value.

Recommendation Up to 0.25 inches

Costing Info (Estimated)

Remove tripping hazards \$198

Code Reference ADA 206, 302