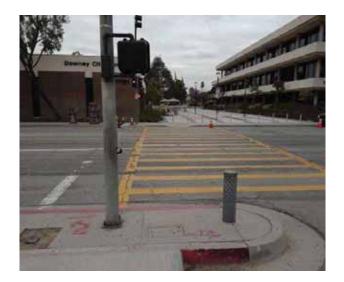

#### **Brookshire Avenue & Civic Center Drive**

# South Crossing East to West @ 33.939815234843, -118.128296434879

Intersections , Pedestrian Signal Controls : Push Button - Distance from Crosswalk

# **Finding**

Push button distance from crosswalk is not compliant.

On-Site Finding 200.00 inches

#### Recommendation

Provide a compliant push button.

Recommendation Up to 60.00 inches Costing Info (Estimated)

\$900

Code Reference CA MUTCD 4E.08