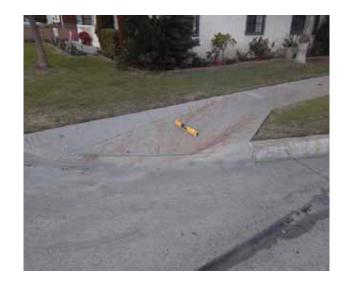

#### **Finding**

The slope at the top landing is greater than allowed.

On-Site Finding 2.80 percent

#### Recommendation

Provide a top landing surface that does not exceed the maximum slope and cross slope. Provide a sufficient maneuvering clearance that does not accumulate water.

Recommendation Up to 2.08 percent

#### Finding

There is not enough top landing clear length.

On-Site Finding 45.75 inches

#### Recommendation

Provide a level top landing with enough clear length.

Recommendation At least 48.00 inches