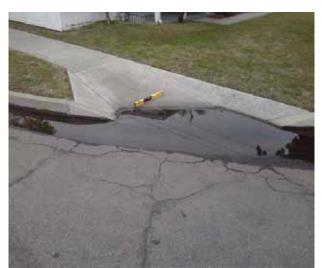

#### **Finding**

The bottom landing of the curb ramp is on the street, and the slope of the bottom landing is not compliant.

On-Site Finding 11.80 percent

#### Recommendation

Ensure the bottom landing slope is compliant and provides a smooth transition.

Recommendation Up to 5.00 percent

# Costing Info (Estimated)

Repave landing \$1,260

Curb Ramp : Bottom Landing Slope

**Code Reference** ADA 406, 406.2,CA 11B-406.5.8