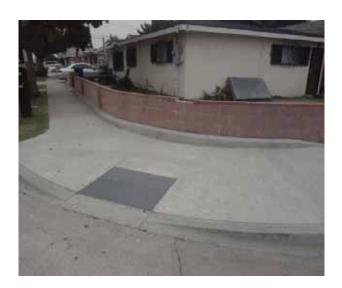

#### Finding

The slope at the top landing is greater than allowed.

On-Site Finding 4.10 percent

#### Recommendation

Provide a top landing surface that does not exceed the maximum slope and cross slope. Provide a sufficient maneuvering clearance that does not accumulate water.

Recommendation Up to 2.08 percent

#### Costing Info (Estimated)

Provide compliant landing \$1,260

Code Reference ADA 402, 406.4, 403.3, 406.1,CA 11B-406.5.3