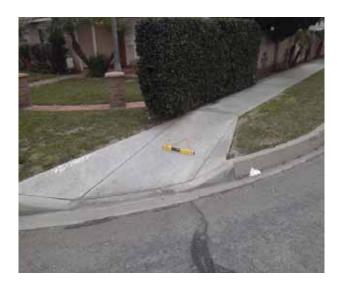

# Curb Ramps - Exterior : Curb Ramp , Landings and Transitions

# Northeast Corner of Civic Center Drive @ 33.939946523095, - 118.128165006638

**Top Landing** 

#### **Finding**

The slope at the top landing is greater than allowed.

On-Site Finding 2.80 percent

#### Recommendation

Provide a top landing surface that does not exceed the maximum slope and cross slope. Provide a sufficient maneuvering clearance that does not accumulate water.

Recommendation Up to 2.08 percent

#### Costing Info (Estimated)

Provide compliant landing \$1,260

Curb Ramp , Landings and Transitions  $\,:\,$  Top Landing Slope

Code Reference ADA 402, 406.4, 403.3, 406.1,CA 11B-406.5.3

| Record Number    | 436431      | Resolution            | None       |
|------------------|-------------|-----------------------|------------|
| Progress         | Not_Started | Priority              | Two        |
| Actual Date      |             | <b>Projected Date</b> | 06/30/2019 |
| Actual Cost      | \$0.00      | Contractor            |            |
| Comments         | No Comments |                       |            |
| Assignment       | None        | New Value             | 0          |
| Designated Staff |             |                       |            |