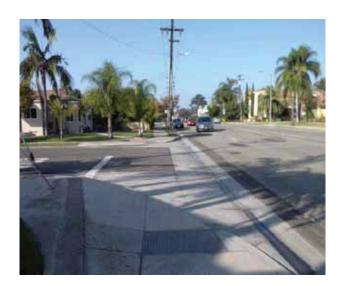

# Intersections - Exterior : Intersections , Walking Surface

#### **Brookshire Avenue & Civic Center Drive**

East Crossing @ 33.939877541157, -118.128197193146

Intersections , Walking Surface : Crosswalk - Traffic Stop Bars

#### **Finding**

Traffic stop bars are not at a minimum of 4 feet from crosswalk.

On-Site Finding Not Compliant

#### Recommendation

Traffic stop bars shall be at a minimum of 4 feet from crosswalk.

Recommendation See Recommendation

**Costing Info (Estimated)** 

\$1,500