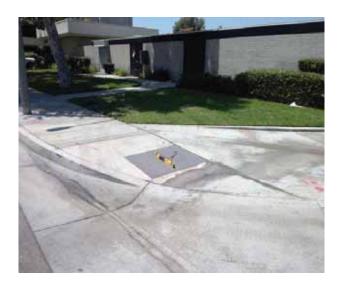

# Curb Ramps - Exterior : Curb Ramp

# Southwest Corner of Civic Center Drive @ 33.939915369969, - 118.128492236137

Curb Ramp : No Detectable Warnings

#### **Finding**

The curb ramp does not provide a detectable warning surface which includes truncated domes.

On-Site Finding Not Found

#### Recommendation

Provide compliant detectable warnings to surface.

Recommendation See Recommendation

# **Costing Info (Estimated)**

Provide detectable warning to \$248 surface

Code Reference CA 11B-406.5.12