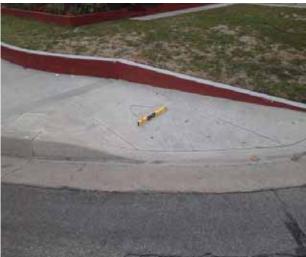

# Southeast Corner of Civic Center Drive @ 33.939915369969, - 118.128492236137

**Top Landing** 

#### Finding

The slope at the top landing is greater than allowed.

On-Site Finding 4.10 percent

#### Recommendation

Provide a top landing surface that does not exceed the maximum slope and cross slope. Provide a sufficient maneuvering clearance that does not accumulate water.

Recommendation Up to 2.08 percent

#### Costing Info (Estimated)

Provide compliant landing \$1,260

Code Reference ADA 402, 406.4, 403.3, 406.1,CA 11B-406.5.3

#### **Progress**

Record Number436433ResolutionNoneProgressNot\_StartedPriorityTwoActual DateProjected Date06/30/2019Actual Cost\$0.00Contractor

Comments No Comments

Assignment None New Value 0