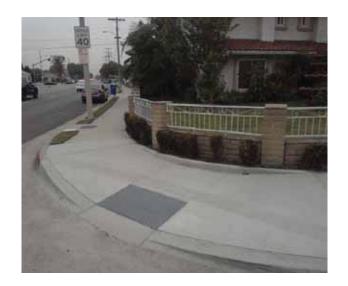

#### **Finding**

The slope at the top landing is greater than allowed.

On-Site Finding 4.10 percent

#### Recommendation

Provide a top landing surface that does not exceed the maximum slope and cross slope. Provide a sufficient maneuvering clearance that does not accumulate water.

Recommendation Up to 2.08 percent

#### Costing Info (Estimated)

Provide compliant landing \$1,260

Code Reference ADA 402, 406.4, 403.3, 406.1,CA 11B-406.5.3

| Record Number    | 436392      | Resolution            | None       |
|------------------|-------------|-----------------------|------------|
| Progress         | Not_Started | Priority              | Two        |
| Actual Date      |             | <b>Projected Date</b> | 06/30/2019 |
| Actual Cost      | \$0.00      | Contractor            |            |
| Comments         | No Comments |                       |            |
| Assignment       | None        | New Value             | 0          |
| Designated Staff |             |                       |            |