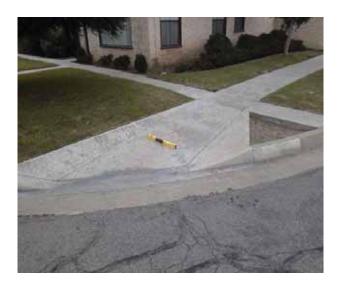

# Curb Ramps - Exterior : Curb Ramp

# Southwest Corner of Civic Center Drive @ 33.939915369969, - 118.128492236137

**Bottom Landing** 

#### **Finding**

The bottom landing of the curb ramp is on the street, and the slope of the bottom landing is not compliant.

On-Site Finding 11.80 percent

#### Recommendation

Ensure the bottom landing slope is compliant and provides a smooth transition.

Recommendation Up to 5.00 percent

# Costing Info (Estimated)

Repave landing \$1,260

Curb Ramp : Bottom Landing Slope

**Code Reference** ADA 406, 406.2,CA 11B-406.5.8