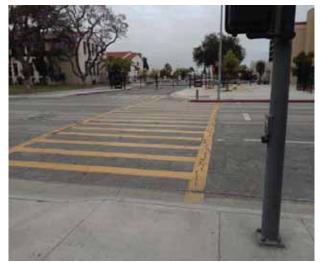

# Intersections - Exterior : Intersections , Walking Surface

#### **Brookshire Avenue & Civic Center Drive**

East Crossing @ 33.939877541157, -118.128197193146

Intersections , Walking Surface : Crosswalk - Traffic Stop Bars

#### **Finding**

Traffic stop bars are not at a minimum of 4 feet from crosswalk.

On-Site Finding Not Compliant

#### Recommendation

Traffic stop bars shall be at a minimum of 4 feet from crosswalk.

Recommendation See Recommendation

**Costing Info (Estimated)** 

\$1,500