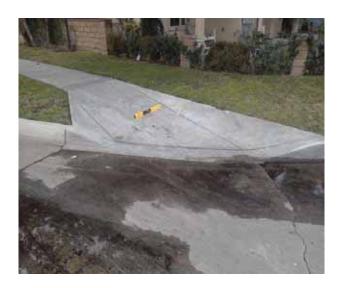

# Curb Ramps - Exterior : Curb Ramp , Landings and Transitions

# Northeast Corner of Civic Center Drive @ 33.939946523095, - 118.128165006638

**Top Landing** 

#### **Finding**

The slope at the top landing is greater than allowed.

On-Site Finding 2.80 percent

#### Recommendation

Provide a top landing surface that does not exceed the maximum slope and cross slope. Provide a sufficient maneuvering clearance that does not accumulate water.

Recommendation Up to 2.08 percent

#### Costing Info (Estimated)

Provide compliant landing \$1,260

Curb Ramp , Landings and Transitions  $\,:\,$  Top Landing Slope

Code Reference ADA 402, 406.4, 403.3, 406.1,CA 11B-406.5.3

| Record Number    | 436431      | Resolution            | None       |
|------------------|-------------|-----------------------|------------|
| Progress         | Not_Started | Priority              | Two        |
| Actual Date      |             | <b>Projected Date</b> | 06/30/2019 |
| Actual Cost      | \$0.00      | Contractor            |            |
| Comments         | No Comments |                       |            |
| Assignment       | None        | New Value             | 0          |
| Designated Staff |             |                       |            |