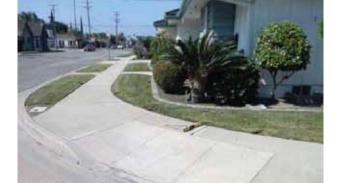

# Curb Ramps - Exterior : Curb Ramp , Landings and Transitions

# Northeast Corner of Civic Center Drive @ 33.939946523095, - 118.128165006638

**Top Landing** 

#### **Finding**

The slope at the top landing is greater than allowed.

On-Site Finding 2.80 percent

#### Recommendation

Provide a top landing surface that does not exceed the maximum slope and cross slope. Provide a sufficient maneuvering clearance that does not accumulate water.

Recommendation Up to 2.08 percent

#### Costing Info (Estimated)

Provide compliant landing \$1,260

Curb Ramp , Landings and Transitions  $\,:\,$  Top Landing Slope

Code Reference ADA 402, 406.4, 403.3, 406.1,CA 11B-406.5.3

| Record Number    | 436431      | Resolution            | None       |
|------------------|-------------|-----------------------|------------|
| Progress         | Not_Started | Priority              | Two        |
| Actual Date      |             | <b>Projected Date</b> | 06/30/2019 |
| Actual Cost      | \$0.00      | Contractor            |            |
| Comments         | No Comments |                       |            |
| Assignment       | None        | New Value             | 0          |
| Designated Staff |             |                       |            |