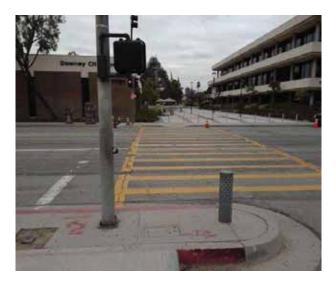

# Northeast Corner of Civic Center Drive @ 33.939946523095, - 118.128165006638

**Top Landing** 

#### Finding

There is not enough top landing clear length.

On-Site Finding 45.75 inches

#### Recommendation

Provide a level top landing with enough clear length.

Recommendation At least 48.00 inches

#### Costing Info (Estimated)

Provide compliant landing \$240

Curb Ramp , Landings and Transitions : Top Landing Clear Length - Landings

**Code Reference** ADA 406, 406.4, CA 11B-406.5.3