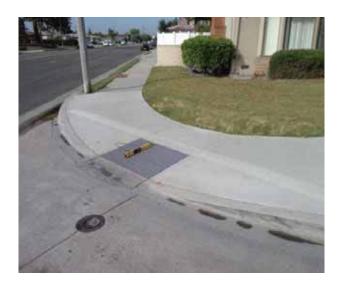

# Curb Ramps - Exterior : Curb Ramp

# Southwest Corner of Civic Center Drive @ 33.939915369969, - 118.128492236137

**Bottom Landing** 

#### **Finding**

The bottom landing of the curb ramp is on the street, and the slope of the bottom landing is not compliant.

On-Site Finding 11.80 percent

#### Recommendation

Ensure the bottom landing slope is compliant and provides a smooth transition.

Recommendation Up to 5.00 percent

# Costing Info (Estimated)

Repave landing \$1,260

Curb Ramp : Bottom Landing Slope

**Code Reference** ADA 406, 406.2,CA 11B-406.5.8