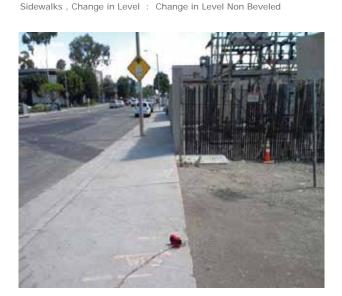

# Sidewalks - Exterior : Sidewalks , Change in Level

#### **East Side**

# Change in Level South of 5th Street @ 33.939413580544, -118.128552585840

Sidewalks , Change in Level : Change in Level Non Beveled

#### **Finding**

There is a change in elevation greater than recommended value.

On-Site Finding 0.62 inches

#### Recommendation

Ensure that the change in elevation is within the recommended value.

Recommendation Up to 0.25 inches

Costing Info (Estimated)

Remove tripping hazards \$198

Code Reference ADA 206, 302