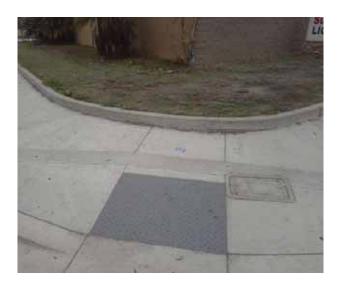

#### **Finding**

The bottom landing of the curb ramp is on the street, and the slope of the bottom landing is not compliant.

On-Site Finding 11.80 percent

#### Recommendation

Ensure the bottom landing slope is compliant and provides a smooth transition.

Recommendation Up to 5.00 percent

# Costing Info (Estimated)

Repave landing \$1,260

Curb Ramp : Bottom Landing Slope

**Code Reference** ADA 406, 406.2,CA 11B-406.5.8