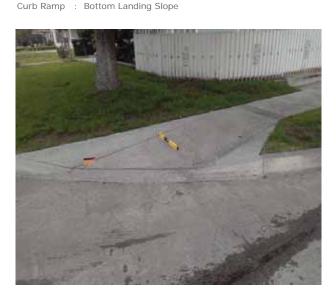

# Curb Ramps - Exterior : Curb Ramp , Landings and Transitions

# Northeast Corner of Civic Center Drive @ 33.939946523095, - 118.128165006638

**Top Landing** 

#### **Finding**

The slope at the top landing is greater than allowed.

On-Site Finding 2.80 percent

#### Recommendation

Provide a top landing surface that does not exceed the maximum slope and cross slope. Provide a sufficient maneuvering clearance that does not accumulate water.

Recommendation Up to 2.08 percent

#### Costing Info (Estimated)

Provide compliant landing \$1,260

Curb Ramp , Landings and Transitions  $\,:\,$  Top Landing Slope

Code Reference ADA 402, 406.4, 403.3, 406.1,CA 11B-406.5.3

| Record Number    | 436431      | Resolution            | None       |
|------------------|-------------|-----------------------|------------|
| Progress         | Not_Started | Priority              | Two        |
| Actual Date      |             | <b>Projected Date</b> | 06/30/2019 |
| Actual Cost      | \$0.00      | Contractor            |            |
| Comments         | No Comments |                       |            |
| Assignment       | None        | New Value             | 0          |
| Designated Staff |             |                       |            |