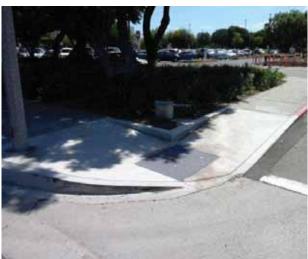

# Curb Ramps - Exterior : Curb Ramp , Landings and Transitions

# Northeast Corner of Civic Center Drive @ 33.939946523095, - 118.128165006638

**Top Landing** 

#### Finding

There is not enough top landing clear length.

On-Site Finding 45.75 inches

#### Recommendation

Provide a level top landing with enough clear length.

Recommendation At least 48.00 inches

#### Costing Info (Estimated)

Provide compliant landing \$240

Curb Ramp , Landings and Transitions : Top Landing Clear Length - Landings

**Code Reference** ADA 406, 406.4, CA 11B-406.5.3