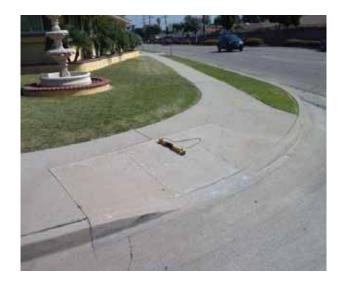

# Curb Ramps - Exterior : Curb Ramp , Landings and Transitions

# Northeast Corner of Civic Center Drive @ 33.939946523095, - 118.128165006638

**Top Landing** 

#### **Finding**

The slope at the top landing is greater than allowed.

On-Site Finding 2.80 percent

#### Recommendation

Provide a top landing surface that does not exceed the maximum slope and cross slope. Provide a sufficient maneuvering clearance that does not accumulate water.

Recommendation Up to 2.08 percent

#### Costing Info (Estimated)

Provide compliant landing \$1,260

Curb Ramp , Landings and Transitions  $\,:\,$  Top Landing Slope

Code Reference ADA 402, 406.4, 403.3, 406.1,CA 11B-406.5.3

| Record Number    | 436431      | Resolution            | None       |
|------------------|-------------|-----------------------|------------|
| Progress         | Not_Started | Priority              | Two        |
| Actual Date      |             | <b>Projected Date</b> | 06/30/2019 |
| Actual Cost      | \$0.00      | Contractor            |            |
| Comments         | No Comments |                       |            |
| Assignment       | None        | New Value             | 0          |
| Designated Staff |             |                       |            |