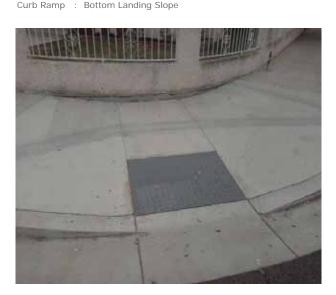

# Southwest Corner of Civic Center Drive @ 33.939915369969, - 118.128492236137

**Bottom Landing** 

#### **Finding**

The bottom landing of the curb ramp is on the street, and the slope of the bottom landing is not compliant.

On-Site Finding 11.80 percent

#### Recommendation

Ensure the bottom landing slope is compliant and provides a smooth transition.

Recommendation Up to 5.00 percent

# Costing Info (Estimated)

Repave landing \$1,260

Curb Ramp : Bottom Landing Slope

**Code Reference** ADA 406, 406.2,CA 11B-406.5.8