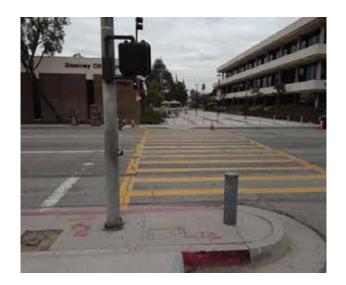

# Southeast Corner of Civic Center Drive @ 33.939915369969, - 118.128492236137

**Top Landing** 

#### Finding

The slope at the top landing is greater than allowed.

On-Site Finding 4.10 percent

#### Recommendation

Provide a top landing surface that does not exceed the maximum slope and cross slope. Provide a sufficient maneuvering clearance that does not accumulate water.

Recommendation Up to 2.08 percent

#### Costing Info (Estimated)

Provide compliant landing \$1,260

Code Reference ADA 402, 406.4, 403.3, 406.1,CA 11B-406.5.3