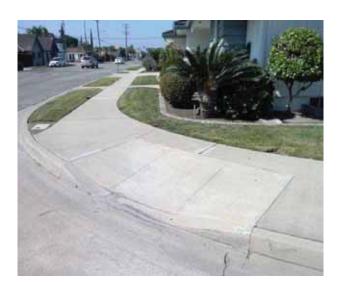

# Curb Ramps - Exterior : Curb Ramp , Landings and Transitions

# Southeast Corner of Civic Center Drive @ 33.939915369969, - 118.128492236137

**Top Landing** 

#### Finding

The slope at the top landing is greater than allowed.

On-Site Finding 4.10 percent

#### Recommendation

Provide a top landing surface that does not exceed the maximum slope and cross slope. Provide a sufficient maneuvering clearance that does not accumulate water.

Recommendation Up to 2.08 percent

#### Costing Info (Estimated)

Provide compliant landing \$1,260

Code Reference ADA 402, 406.4, 403.3, 406.1,CA 11B-406.5.3

#### **Progress**

Record Number436433ResolutionNoneProgressNot\_StartedPriorityTwoActual DateProjected Date06/30/2019Actual Cost\$0.00Contractor

Comments No Comments

Assignment None New Value 0