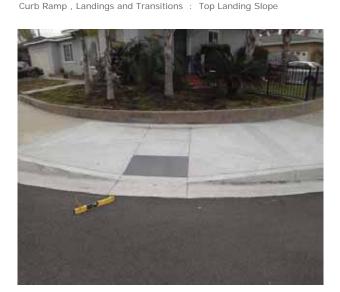

# Curb Ramps - Exterior : Curb Ramp , Landings and Transitions

# Northeast Corner of Civic Center Drive @ 33.939946523095, - 118.128165006638

**Top Landing** 

#### **Finding**

The slope at the top landing is greater than allowed.

On-Site Finding 2.80 percent

#### Recommendation

Provide a top landing surface that does not exceed the maximum slope and cross slope. Provide a sufficient maneuvering clearance that does not accumulate water.

Recommendation Up to 2.08 percent

#### Costing Info (Estimated)

Provide compliant landing \$1,260

Curb Ramp , Landings and Transitions  $\,:\,$  Top Landing Slope

Code Reference ADA 402, 406.4, 403.3, 406.1,CA 11B-406.5.3

| Record Number    | 436431      | Resolution            | None       |
|------------------|-------------|-----------------------|------------|
| Progress         | Not_Started | Priority              | Two        |
| Actual Date      |             | <b>Projected Date</b> | 06/30/2019 |
| Actual Cost      | \$0.00      | Contractor            |            |
| Comments         | No Comments |                       |            |
| Assignment       | None        | New Value             | 0          |
| Designated Staff |             |                       |            |