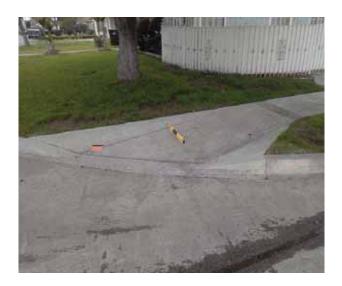

#### Finding

The slope at the top landing is greater than allowed.

On-Site Finding 4.10 percent

#### Recommendation

Provide a top landing surface that does not exceed the maximum slope and cross slope. Provide a sufficient maneuvering clearance that does not accumulate water.

Recommendation Up to 2.08 percent

#### **Finding**

The running slope is greater than allowed.

On-Site Finding 11.40 percent

#### Recommendation

Provide a compliant curb ramp.

Recommendation Up to 8.33 percent

Costing Info (Estimated)

Install curb ramp \$1,300

**Code Reference** ADA 406, 406.1, 405.2, CA 11B-406

# **Finding**

The slope of the curb ramp side flare is greater than allowed.

On-Site Finding 14.20 percent

#### Recommendation

Provide curb ramp side flares with a compliant slope.

Recommendation Up to 10.00 percent

**Costing Info (Estimated)** 

Install flared sides \$1,300

**Code Reference** ADA 406, 406.3,CA 11B-406.2.2