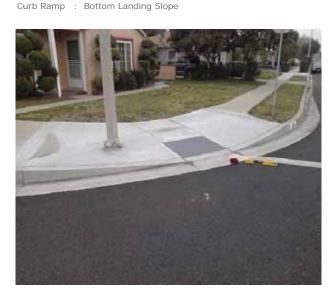

# Southwest Corner of Civic Center Drive @ 33.939915369969, - 118.128492236137

**Bottom Landing** 

#### **Finding**

The bottom landing of the curb ramp is on the street, and the slope of the bottom landing is not compliant.

On-Site Finding 11.80 percent

#### Recommendation

Ensure the bottom landing slope is compliant and provides a smooth transition.

Recommendation Up to 5.00 percent

# Costing Info (Estimated)

Repave landing \$1,260

Curb Ramp : Bottom Landing Slope

**Code Reference** ADA 406, 406.2,CA 11B-406.5.8