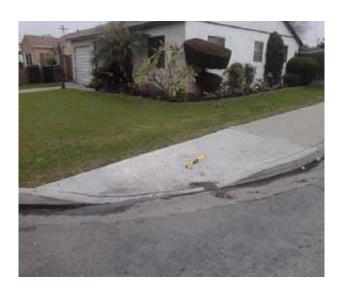

# Southwest Corner of Civic Center Drive @ 33.939915369969, - 118.128492236137

**Bottom Landing** 

#### **Finding**

The bottom landing of the curb ramp is on the street, and the slope of the bottom landing is not compliant.

On-Site Finding 11.80 percent

#### Recommendation

Ensure the bottom landing slope is compliant and provides a smooth transition.

Recommendation Up to 5.00 percent

# Costing Info (Estimated)

Repave landing \$1,260

Curb Ramp : Bottom Landing Slope

**Code Reference** ADA 406, 406.2,CA 11B-406.5.8