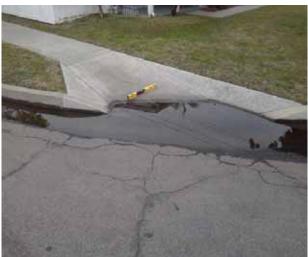

#### **Finding**

The bottom landing of the curb ramp is on the street, and the slope of the bottom landing is not compliant.

On-Site Finding 11.80 percent

#### Recommendation

Ensure the bottom landing slope is compliant and provides a smooth transition.

Recommendation Up to 5.00 percent

# Costing Info (Estimated)

Repave landing \$1,260

Curb Ramp : Bottom Landing Slope

**Code Reference** ADA 406, 406.2,CA 11B-406.5.8