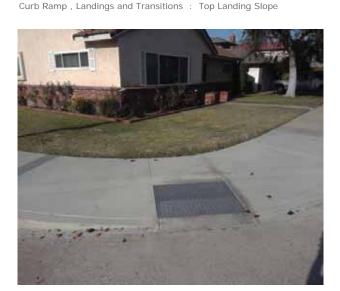

# Northeast Corner of Civic Center Drive @ 33.939946523095, - 118.128165006638

**Top Landing** 

#### **Finding**

The slope at the top landing is greater than allowed.

On-Site Finding 2.80 percent

#### Recommendation

Provide a top landing surface that does not exceed the maximum slope and cross slope. Provide a sufficient maneuvering clearance that does not accumulate water.

Recommendation Up to 2.08 percent

#### Costing Info (Estimated)

Provide compliant landing \$1,260

Curb Ramp , Landings and Transitions  $\,:\,$  Top Landing Slope

Code Reference ADA 402, 406.4, 403.3, 406.1,CA 11B-406.5.3

| Record Number    | 436431      | Resolution            | None       |
|------------------|-------------|-----------------------|------------|
| Progress         | Not_Started | Priority              | Two        |
| Actual Date      |             | <b>Projected Date</b> | 06/30/2019 |
| Actual Cost      | \$0.00      | Contractor            |            |
| Comments         | No Comments |                       |            |
| Assignment       | None        | New Value             | 0          |
| Designated Staff |             |                       |            |