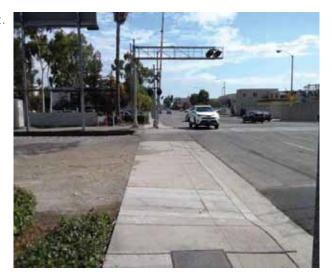

# Curb Ramps - Exterior : Curb Ramp , Landings and Transitions

# Northeast Corner of Civic Center Drive @ 33.939946523095, - 118.128165006638

**Top Landing** 

#### Finding

There is not enough top landing clear length.

On-Site Finding 45.75 inches

#### Recommendation

Provide a level top landing with enough clear length.

Recommendation At least 48.00 inches