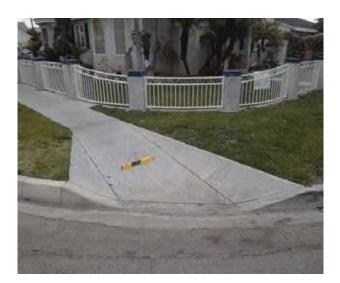

# Curb Ramps - Exterior : Curb Ramp

# Southwest Corner of Civic Center Drive @ 33.939915369969, - 118.128492236137

**Bottom Landing** 

#### **Finding**

The bottom landing of the curb ramp is on the street, and the slope of the bottom landing is not compliant.

On-Site Finding 11.80 percent

#### Recommendation

Ensure the bottom landing slope is compliant and provides a smooth transition.

Recommendation Up to 5.00 percent