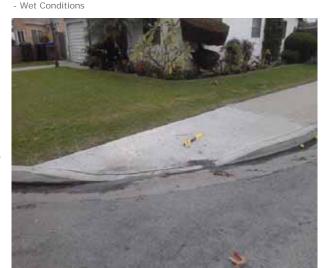

# Curb Ramps - Exterior : Curb Ramp , Landings and Transitions

# Southwest Corner of Civic Center Drive @ 33.939915369969, - 118.128492236137

**Bottom Landing** 

#### **Finding**

The transition from the bottom of the curb ramp to the walk, gutter, or street is abrupt.

On-Site Finding Not Beveled

#### Recommendation

Patch the transition area at the bottom of the curb ramp so that the transition is flush and free of abrupt changes.

Recommendation See Recommendation

#### Costing Info (Estimated)

Patch lip at curb ramp \$255

Curb Ramp , Landings and Transitions : Bottom Landing Change in Level - Curb Ramps

Code Reference ADA 302, 406.2

| Record Number    | 436391      | Resolution     | None       |
|------------------|-------------|----------------|------------|
| Progress         | Not_Started | Priority       | Two        |
| Actual Date      |             | Projected Date | 06/30/2019 |
| Actual Cost      | \$0.00      | Contractor     |            |
| Comments         | No Comments |                |            |
| Assignment       | None        | New Value      | 0          |
| Designated Staff |             |                |            |