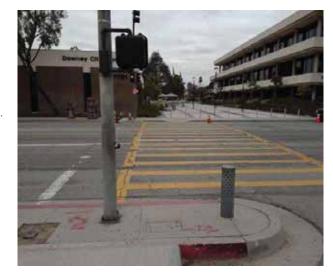

#### **Brookshire Avenue & Civic Center Drive**

# South Crossing East to West @ 33.939815234843, -118.128296434879

Intersections , Pedestrian Signal Controls : Push Button - Distance from Crosswalk

# **Finding**

Push button distance from crosswalk is not compliant.

On-Site Finding 200.00 inches

#### Recommendation

Provide a compliant push button.

Recommendation Up to 60.00 inches Costing Info (Estimated)

\$900

Code Reference CA MUTCD 4E.08