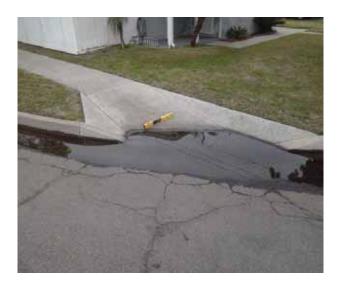

# Curb Ramps - Exterior : Curb Ramp

# Southwest Corner of Civic Center Drive @ 33.939915369969, - 118.128492236137

**Bottom Landing** 

#### **Finding**

The bottom landing of the curb ramp is on the street, and the slope of the bottom landing is not compliant.

On-Site Finding 11.80 percent

#### Recommendation

Ensure the bottom landing slope is compliant and provides a smooth transition.

Recommendation Up to 5.00 percent

# Costing Info (Estimated)

Repave landing \$1,260

Curb Ramp : Bottom Landing Slope

**Code Reference** ADA 406, 406.2,CA 11B-406.5.8