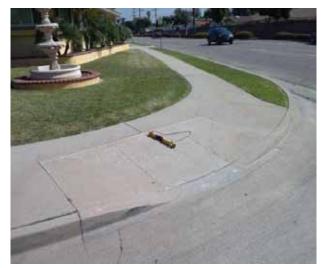

# Curb Ramps - Exterior : Curb Ramp , Landings and Transitions

# Northeast Corner of Civic Center Drive @ 33.939946523095, - 118.128165006638

**Top Landing** 

#### Finding

There is not enough top landing clear length.

On-Site Finding 45.75 inches

#### Recommendation

Provide a level top landing with enough clear length.

Recommendation At least 48.00 inches

#### Costing Info (Estimated)

Provide compliant landing \$240

Curb Ramp , Landings and Transitions : Top Landing Clear Length - Landings

**Code Reference** ADA 406, 406.4, CA 11B-406.5.3