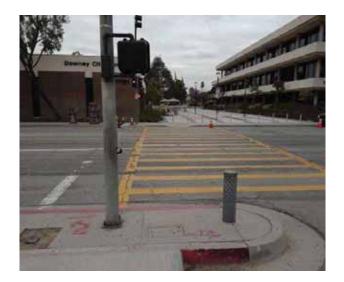

# Northeast Corner of Civic Center Drive @ 33.939946523095, - 118.128165006638

**Top Landing** 

#### **Finding**

The slope at the top landing is greater than allowed.

On-Site Finding 2.80 percent

#### Recommendation

Provide a top landing surface that does not exceed the maximum slope and cross slope. Provide a sufficient maneuvering clearance that does not accumulate water.

Recommendation Up to 2.08 percent

#### Costing Info (Estimated)

Provide compliant landing \$1,260

Curb Ramp , Landings and Transitions  $\,:\,$  Top Landing Slope

Code Reference ADA 402, 406.4, 403.3, 406.1,CA 11B-406.5.3

| Record Number    | 436431      | Resolution            | None       |
|------------------|-------------|-----------------------|------------|
| Progress         | Not_Started | Priority              | Two        |
| Actual Date      |             | <b>Projected Date</b> | 06/30/2019 |
| Actual Cost      | \$0.00      | Contractor            |            |
| Comments         | No Comments |                       |            |
| Assignment       | None        | New Value             | 0          |
| Designated Staff |             |                       |            |