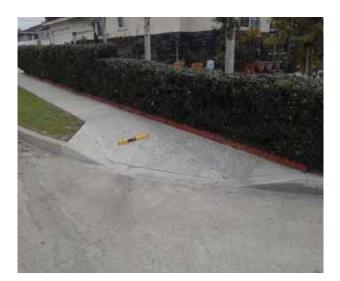

# Curb Ramps - Exterior : Curb Ramp

# Southwest Corner of Civic Center Drive @ 33.939915369969, - 118.128492236137

**Bottom Landing** 

#### **Finding**

The bottom landing of the curb ramp is on the street, and the slope of the bottom landing is not compliant.

On-Site Finding 11.80 percent

#### Recommendation

Ensure the bottom landing slope is compliant and provides a smooth transition.

Recommendation Up to 5.00 percent

# Costing Info (Estimated)

Repave landing \$1,260

Curb Ramp : Bottom Landing Slope

**Code Reference** ADA 406, 406.2,CA 11B-406.5.8