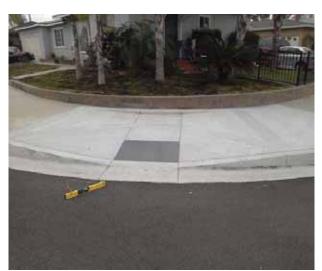

# Curb Ramps - Exterior : Curb Ramp , Landings and Transitions

# Northeast Corner of Civic Center Drive @ 33.939946523095, - 118.128165006638

**Top Landing** 

#### **Finding**

The slope at the top landing is greater than allowed.

On-Site Finding 2.80 percent

#### Recommendation

Provide a top landing surface that does not exceed the maximum slope and cross slope. Provide a sufficient maneuvering clearance that does not accumulate water.

Recommendation Up to 2.08 percent

#### Costing Info (Estimated)

Provide compliant landing \$1,260

Curb Ramp , Landings and Transitions  $\,:\,$  Top Landing Slope

Code Reference ADA 402, 406.4, 403.3, 406.1,CA 11B-406.5.3

| Record Number    | 436431      | Resolution            | None       |
|------------------|-------------|-----------------------|------------|
| Progress         | Not_Started | Priority              | Two        |
| Actual Date      |             | <b>Projected Date</b> | 06/30/2019 |
| Actual Cost      | \$0.00      | Contractor            |            |
| Comments         | No Comments |                       |            |
| Assignment       | None        | New Value             | 0          |
| Designated Staff |             |                       |            |