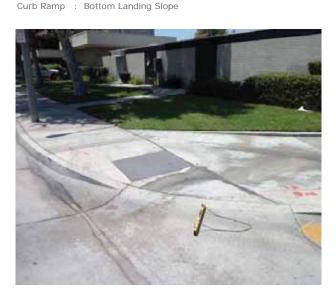

# Curb Ramps - Exterior : Curb Ramp

# Southwest Corner of Civic Center Drive @ 33.939915369969, - 118.128492236137

**Bottom Landing** 

#### **Finding**

The bottom landing of the curb ramp is on the street, and the slope of the bottom landing is not compliant.

On-Site Finding 11.80 percent

#### Recommendation

Ensure the bottom landing slope is compliant and provides a smooth transition.

Recommendation Up to 5.00 percent

# Costing Info (Estimated)

Repave landing \$1,260

Curb Ramp : Bottom Landing Slope

**Code Reference** ADA 406, 406.2,CA 11B-406.5.8