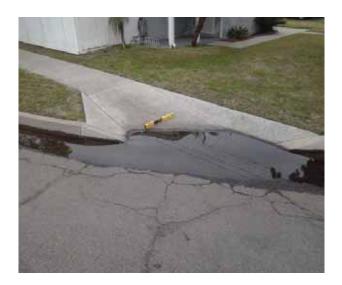

#### **Finding**

The bottom landing of the curb ramp is on the street, and the slope of the bottom landing is not compliant.

On-Site Finding 11.80 percent

#### Recommendation

Ensure the bottom landing slope is compliant and provides a smooth transition.

Recommendation Up to 5.00 percent

# Costing Info (Estimated)

Repave landing \$1,260

Curb Ramp : Bottom Landing Slope

**Code Reference** ADA 406, 406.2,CA 11B-406.5.8