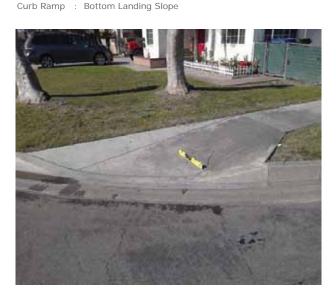

# Southwest Corner of Civic Center Drive @ 33.939915369969, - 118.128492236137

**Bottom Landing** 

#### **Finding**

The bottom landing of the curb ramp is on the street, and the slope of the bottom landing is not compliant.

On-Site Finding 11.80 percent

#### Recommendation

Ensure the bottom landing slope is compliant and provides a smooth transition.

Recommendation Up to 5.00 percent

# Costing Info (Estimated)

Repave landing \$1,260

Curb Ramp : Bottom Landing Slope

**Code Reference** ADA 406, 406.2,CA 11B-406.5.8