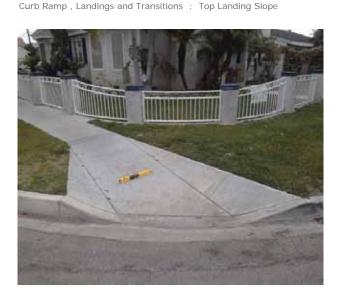

# Curb Ramps - Exterior : Curb Ramp , Landings and Transitions

# Southwest Corner of Civic Center Drive @ 33.939915369969, - 118.128492236137

**Top Landing** 

#### **Finding**

The slope at the top landing is greater than allowed.

On-Site Finding 4.10 percent

#### Recommendation

Provide a top landing surface that does not exceed the maximum slope and cross slope. Provide a sufficient maneuvering clearance that does not accumulate water.

Recommendation Up to 2.08 percent

#### Costing Info (Estimated)

Provide compliant landing \$1,260

Code Reference ADA 402, 406.4, 403.3, 406.1,CA 11B-406.5.3

| Record Number    | 436392      | Resolution            | None       |
|------------------|-------------|-----------------------|------------|
| Progress         | Not_Started | Priority              | Two        |
| Actual Date      |             | <b>Projected Date</b> | 06/30/2019 |
| Actual Cost      | \$0.00      | Contractor            |            |
| Comments         | No Comments |                       |            |
| Assignment       | None        | New Value             | 0          |
| Designated Staff |             |                       |            |