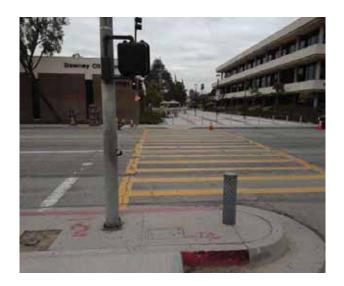

# Northeast Corner of Civic Center Drive @ 33.939946523095, - 118.128165006638

**Top Landing** 

#### **Finding**

The slope at the top landing is greater than allowed.

On-Site Finding 2.80 percent

#### Recommendation

Provide a top landing surface that does not exceed the maximum slope and cross slope. Provide a sufficient maneuvering clearance that does not accumulate water.

Recommendation Up to 2.08 percent

#### Costing Info (Estimated)

Provide compliant landing \$1,260

Curb Ramp , Landings and Transitions  $\,:\,$  Top Landing Slope

Code Reference ADA 402, 406.4, 403.3, 406.1,CA 11B-406.5.3

| Record Number    | 436431      | Resolution            | None       |
|------------------|-------------|-----------------------|------------|
| Progress         | Not_Started | Priority              | Two        |
| Actual Date      |             | <b>Projected Date</b> | 06/30/2019 |
| Actual Cost      | \$0.00      | Contractor            |            |
| Comments         | No Comments |                       |            |
| Assignment       | None        | New Value             | 0          |
| Designated Staff |             |                       |            |