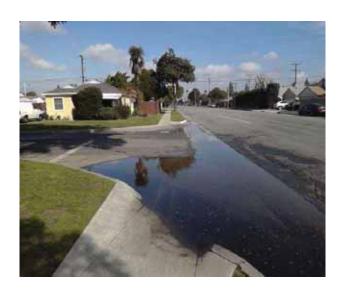

# Sidewalks - Exterior : Sidewalks , Change in Level

#### **East Side**

# Change in Level South of 5th Street @ 33.939413580544, -118.128552585840

Sidewalks , Change in Level : Change in Level Non Beveled

#### **Finding**

There is a change in elevation greater than recommended value.

On-Site Finding 0.62 inches

#### Recommendation

Ensure that the change in elevation is within the recommended value.

Recommendation Up to 0.25 inches

Costing Info (Estimated)

Remove tripping hazards \$198

Code Reference ADA 206, 302