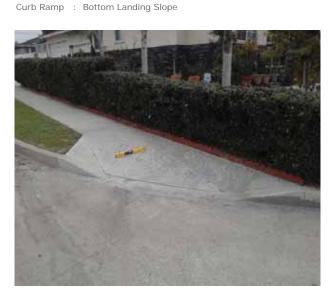

# Curb Ramps - Exterior : Curb Ramp

# Southwest Corner of Civic Center Drive @ 33.939915369969, - 118.128492236137

**Bottom Landing** 

#### **Finding**

The bottom landing of the curb ramp is on the street, and the slope of the bottom landing is not compliant.

On-Site Finding 11.80 percent

#### Recommendation

Ensure the bottom landing slope is compliant and provides a smooth transition.

Recommendation Up to 5.00 percent

# Costing Info (Estimated)

Repave landing \$1,260

Curb Ramp : Bottom Landing Slope

**Code Reference** ADA 406, 406.2,CA 11B-406.5.8