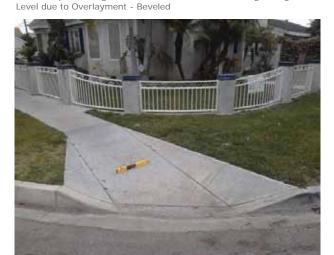

# Curb Ramps - Exterior : Curb Ramp , Landings and Transitions

# Southwest Corner of Civic Center Drive @ 33.939915369969, - 118.128492236137

**Bottom Landing** 

#### **Finding**

The transition from the bottom of the curb ramp to the walk, gutter, or street is abrupt.

On-Site Finding Not Beveled

#### Recommendation

Patch the transition area at the bottom of the curb ramp so that the transition is flush and free of abrupt changes.

Recommendation See Recommendation

#### Costing Info (Estimated)

Patch lip at curb ramp \$255

Curb Ramp , Landings and Transitions : Bottom Landing Change in Level - Curb Ramps

Code Reference ADA 302, 406.2

| Record Number    | 436391      | Resolution     | None       |
|------------------|-------------|----------------|------------|
| Progress         | Not_Started | Priority       | Two        |
| Actual Date      |             | Projected Date | 06/30/2019 |
| Actual Cost      | \$0.00      | Contractor     |            |
| Comments         | No Comments |                |            |
| Assignment       | None        | New Value      | 0          |
| Designated Staff |             |                |            |