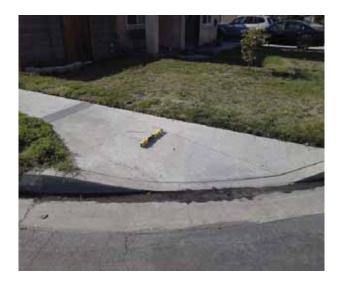

# Southwest Corner of Civic Center Drive @ 33.939915369969, - 118.128492236137

Curb Ramp : No Detectable Warnings

#### **Finding**

The curb ramp does not provide a detectable warning surface which includes truncated domes.

On-Site Finding Not Found

#### Recommendation

Provide compliant detectable warnings to surface.

Recommendation See Recommendation

# **Costing Info (Estimated)**

Provide detectable warning to \$248 surface

Code Reference CA 11B-406.5.12