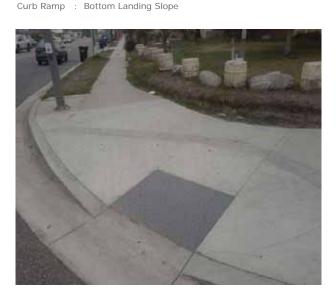

# Curb Ramps - Exterior : Curb Ramp

# Southwest Corner of Civic Center Drive @ 33.939915369969, - 118.128492236137

**Bottom Landing** 

#### **Finding**

The bottom landing of the curb ramp is on the street, and the slope of the bottom landing is not compliant.

On-Site Finding 11.80 percent

#### Recommendation

Ensure the bottom landing slope is compliant and provides a smooth transition.

Recommendation Up to 5.00 percent

# Costing Info (Estimated)

Repave landing \$1,260

Curb Ramp : Bottom Landing Slope

**Code Reference** ADA 406, 406.2,CA 11B-406.5.8