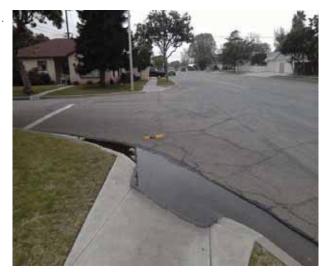

# Curb Ramps - Exterior : Curb Ramp , Landings and Transitions

# Northeast Corner of Civic Center Drive @ 33.939946523095, - 118.128165006638

**Top Landing** 

#### **Finding**

The slope at the top landing is greater than allowed.

On-Site Finding 2.80 percent

#### Recommendation

Provide a top landing surface that does not exceed the maximum slope and cross slope. Provide a sufficient maneuvering clearance that does not accumulate water.

Recommendation Up to 2.08 percent

#### Costing Info (Estimated)

Provide compliant landing \$1,260

Curb Ramp , Landings and Transitions  $\,:\,$  Top Landing Slope

Code Reference ADA 402, 406.4, 403.3, 406.1,CA 11B-406.5.3

| Record Number    | 436431      | Resolution            | None       |
|------------------|-------------|-----------------------|------------|
| Progress         | Not_Started | Priority              | Two        |
| Actual Date      |             | <b>Projected Date</b> | 06/30/2019 |
| Actual Cost      | \$0.00      | Contractor            |            |
| Comments         | No Comments |                       |            |
| Assignment       | None        | New Value             | 0          |
| Designated Staff |             |                       |            |