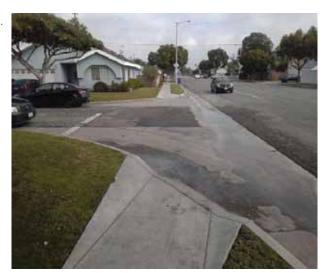

# Curb Ramps - Exterior : Curb Ramp , Landings and Transitions

# Northeast Corner of Civic Center Drive @ 33.939946523095, - 118.128165006638

**Top Landing** 

#### **Finding**

The slope at the top landing is greater than allowed.

On-Site Finding 2.80 percent

#### Recommendation

Provide a top landing surface that does not exceed the maximum slope and cross slope. Provide a sufficient maneuvering clearance that does not accumulate water.

Recommendation Up to 2.08 percent