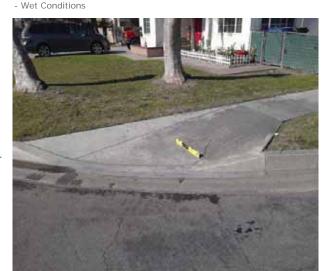

# Southwest Corner of Civic Center Drive @ 33.939915369969, - 118.128492236137

**Bottom Landing** 

#### **Finding**

The bottom landing of the curb ramp is on the street, and the slope of the bottom landing is not compliant.

On-Site Finding 11.80 percent

#### Recommendation

Ensure the bottom landing slope is compliant and provides a smooth transition.

Recommendation Up to 5.00 percent

# Costing Info (Estimated)

Repave landing \$1,260

Curb Ramp : Bottom Landing Slope

**Code Reference** ADA 406, 406.2,CA 11B-406.5.8