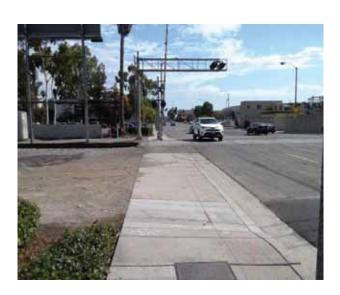

# Curb Ramps - Exterior : Curb Ramp , Landings and Transitions

# Northeast Corner of Civic Center Drive @ 33.939946523095, - 118.128165006638

**Top Landing** 

#### Finding

There is not enough top landing clear length.

On-Site Finding 45.75 inches

#### Recommendation

Provide a level top landing with enough clear length.

Recommendation At least 48.00 inches