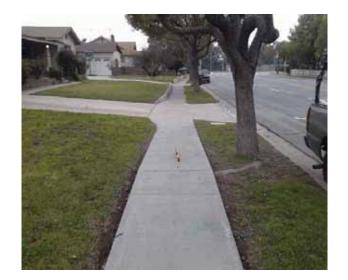

# Curb Ramps - Exterior : Curb Ramp , Landings and Transitions

# Northeast Corner of Civic Center Drive @ 33.939946523095, - 118.128165006638

**Top Landing** 

#### **Finding**

The slope at the top landing is greater than allowed.

On-Site Finding 2.80 percent

#### Recommendation

Provide a top landing surface that does not exceed the maximum slope and cross slope. Provide a sufficient maneuvering clearance that does not accumulate water.

Recommendation Up to 2.08 percent

#### Costing Info (Estimated)

Provide compliant landing \$1,260

Curb Ramp , Landings and Transitions  $\,:\,$  Top Landing Slope

Code Reference ADA 402, 406.4, 403.3, 406.1,CA 11B-406.5.3

| Record Number    | 436431      | Resolution            | None       |
|------------------|-------------|-----------------------|------------|
| Progress         | Not_Started | Priority              | Two        |
| Actual Date      |             | <b>Projected Date</b> | 06/30/2019 |
| Actual Cost      | \$0.00      | Contractor            |            |
| Comments         | No Comments |                       |            |
| Assignment       | None        | New Value             | 0          |
| Designated Staff |             |                       |            |