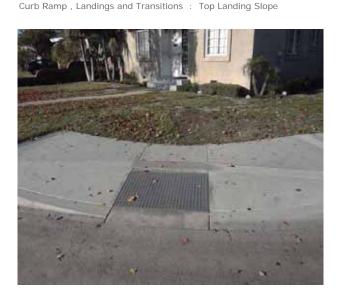

# Northeast Corner of Civic Center Drive @ 33.939946523095, - 118.128165006638

**Top Landing** 

#### **Finding**

The slope at the top landing is greater than allowed.

On-Site Finding 2.80 percent

#### Recommendation

Provide a top landing surface that does not exceed the maximum slope and cross slope. Provide a sufficient maneuvering clearance that does not accumulate water.

Recommendation Up to 2.08 percent

#### Costing Info (Estimated)

Provide compliant landing \$1,260

Curb Ramp , Landings and Transitions  $\,:\,$  Top Landing Slope

Code Reference ADA 402, 406.4, 403.3, 406.1,CA 11B-406.5.3

| Record Number    | 436431      | Resolution            | None       |
|------------------|-------------|-----------------------|------------|
| Progress         | Not_Started | Priority              | Two        |
| Actual Date      |             | <b>Projected Date</b> | 06/30/2019 |
| Actual Cost      | \$0.00      | Contractor            |            |
| Comments         | No Comments |                       |            |
| Assignment       | None        | New Value             | 0          |
| Designated Staff |             |                       |            |