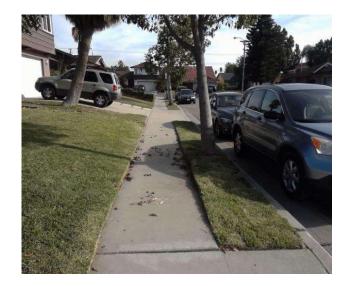

#### Change In Level East Of Barlin Avenue @ 33.905889354309, -118.147554695606

Sidewalks , Change in Level : Change in Level Non Beveled

#### Finding

There is a change in elevation greater than recommended value.

**On-Site Finding** 0.50 inches

#### Recommendation

Ensure that the change in elevation is within the recommended value.

Recommendation Up to 0.25 inches