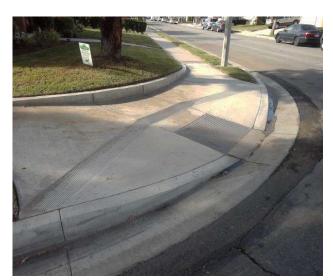

# Southwest Corner Of Blodgett Avenue @ 33.905597733053, - 118.147262334824

**Bottom Landing** 

#### Finding

The bottom landing of the curb ramp is on the street, and the slope of the bottom landing is not compliant.

**On-Site Finding** 14.70 percent

#### Recommendation

Ensure the bottom landing slope is compliant and provides a smooth transition.

Recommendation Up to 5.00 percent

**Costing Info (Estimated)** 

Repave landing \$1,260

Curb Ramp : Bottom Landing Slope