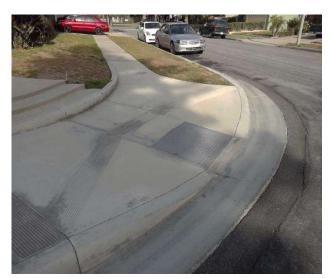

# Northwest Corner Of Blodgett Avenue @ 33.905724621813, - 118.147168457508

**Bottom Landing** 

#### Finding

The bottom landing of the curb ramp is on the street, and the slope of the bottom landing is not compliant.

**On-Site Finding** 14.90 percent

#### Recommendation

Ensure the bottom landing slope is compliant and provides a smooth transition.

Recommendation Up to 5.00 percent

**Costing Info (Estimated)** 

Repave landing \$1,260

Curb Ramp : Bottom Landing Slope