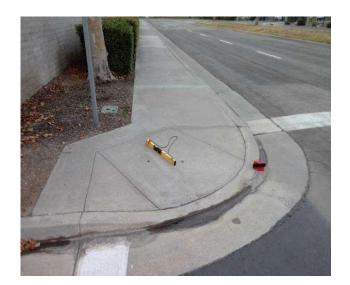

# **Curb Ramps - Exterior : Curb Ramp , Landings and Transitions**

# East Side North of 3rd Street - 1st @ 33.941422945681, - 118.129245936871

**Bottom Landing** 

#### **Finding**

The transition from the bottom of the curb ramp to the walk, gutter, or street is abrupt.

On-Site Finding Not Beveled

#### Recommendation

Patch the transition area at the bottom of the curb ramp so that the transition is flush and free of abrupt changes.

Recommendation See Recommendation

# **Costing Info (Estimated)**

Patch lip at curb ramp \$255

Curb Ramp , Landings and Transitions : Bottom Landing Change in Level - Curb Ramps

Code Reference ADA 302, 406.2

| <b>Record Number</b>    | 479411      | Resolution            | None       |
|-------------------------|-------------|-----------------------|------------|
| Progress                | Not_Started | Priority              | Two        |
| <b>Actual Date</b>      |             | <b>Projected Date</b> | 06/30/2019 |
| <b>Actual Cost</b>      | \$0.00      | Contractor            |            |
| Comments                | No Comments |                       |            |
| Assignment              | None        | New Value             | 0          |
| <b>Designated Staff</b> |             |                       |            |

# East Side North of 3rd Street - 1st @ 33.941422945681, - 118.129245936871

**Top Landing** 

#### **Finding**

There is not enough top landing clear length.

**On-Site Finding** 0.00 inches

#### Recommendation

Provide a level top landing with enough clear length.

Recommendation At least 48.00 inches

#### **Costing Info (Estimated)**

Provide compliant landing \$240

Curb Ramp , Landings and Transitions : Top Landing Clear Length -

**Code Reference** ADA 406, 406.4,CA 11B-406.5.3

# **Curb Ramps - Exterior : Curb Ramp**

# East Side North of 3rd Street - 1st @ 33.941422945681, - 118.129245936871

Curb Ramp : No Detectable Warnings

#### **Finding**

The curb ramp does not provide a detectable warning surface which includes truncated domes.

On-Site Finding Not Found

#### Recommendation

Provide compliant detectable warnings to surface.

Recommendation See Recommendation

# East Side North of 3rd Street - 1st @ 33.941422945681, - 118.129245936871

Curb Ramp : Curb Ramp Slope

#### **Finding**

The running slope is greater than allowed.

**On-Site Finding** 9.60 percent

#### Recommendation

Provide a compliant curb ramp.

Recommendation Up to 8.33 percent

**Costing Info (Estimated)** 

Install curb ramp \$1,300

**Code Reference** ADA 406, 406.1, 405.2,CA 11B-406

# East Side North of 3rd Street - 1st @ 33.941422945681, - 118.129245936871

Curb Ramp : Side Flare Slope

#### **Finding**

The slope of the curb ramp side flare is greater than allowed.

**On-Site Finding** 16.30 percent

#### Recommendation

Provide curb ramp side flares with a compliant slope.

Recommendation Up to 10.00 percent

**Costing Info (Estimated)** 

Install flared sides \$1,300

**Code Reference** ADA 406, 406.3,CA 11B-406.2.2