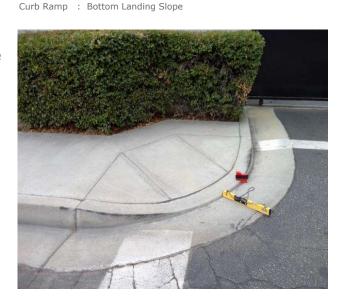

# **Curb Ramps - Exterior : Curb Ramp , Landings and Transitions**

# East Side North of 3rd Street - 1st @ 33.941422945681, - 118.129245936871

**Bottom Landing** 

#### **Finding**

The transition from the bottom of the curb ramp to the walk, gutter, or street is abrupt.

On-Site Finding Not Beveled

#### Recommendation

Patch the transition area at the bottom of the curb ramp so that the transition is flush and free of abrupt changes.

Recommendation See Recommendation

# **Costing Info (Estimated)**

Patch lip at curb ramp \$255

Curb Ramp , Landings and Transitions : Bottom Landing Change in Level - Curb Ramps

Code Reference ADA 302, 406.2

| <b>Record Number</b>    | 479411      | Resolution            | None       |
|-------------------------|-------------|-----------------------|------------|
| Progress                | Not_Started | Priority              | Two        |
| <b>Actual Date</b>      |             | <b>Projected Date</b> | 06/30/2019 |
| <b>Actual Cost</b>      | \$0.00      | Contractor            |            |
| Comments                | No Comments |                       |            |
| Assignment              | None        | New Value             | 0          |
| <b>Designated Staff</b> |             |                       |            |