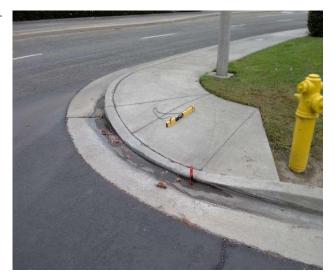

# **Curb Ramps - Exterior : Curb Ramp , Landings and Transitions**

# East Side North of 3rd Street - 1st @ 33.941422945681, - 118.129245936871

**Bottom Landing** 

#### **Finding**

The transition from the bottom of the curb ramp to the walk, gutter, or street is abrupt.

On-Site Finding Not Beveled

# East Side North of 3rd Street - 1st @ 33.941422945681, - 118.129245936871

**Top Landing** 

#### **Finding**

There is not enough top landing clear length.

**On-Site Finding** 0.00 inches

# **Curb Ramps - Exterior : Curb Ramp**

# East Side North of 3rd Street - 1st @ 33.941422945681, - 118.129245936871

Curb Ramp : No Detectable Warnings

#### **Finding**

The curb ramp does not provide a detectable warning surface which includes truncated domes.

On-Site Finding Not Found

# East Side North of 3rd Street - 1st @ 33.941422945681, - 118.129245936871

Curb Ramp : Curb Ramp Slope

#### **Finding**

The running slope is greater than allowed.

**On-Site Finding** 9.60 percent

# East Side North of 3rd Street - 1st @ 33.941422945681, - 118.129245936871

Curb Ramp : Side Flare Slope

#### **Finding**

The slope of the curb ramp side flare is greater than allowed.

**On-Site Finding** 16.30 percent