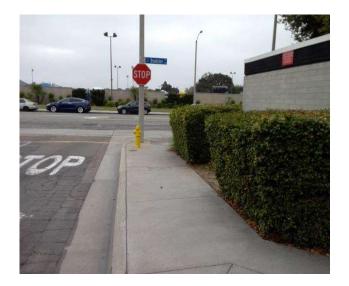

# Bench North of 3rd Street @ 33.940990146234, -118.129583895206

Sidewalks , Hazards & Gratings : Sidewalk Width at Obstruction

# **Finding**

Sidewalk width at the obstruction is not compliant.

On-Site Finding 37.00 inches

#### Recommendation

Sidewalk width at the obstruction shall have the recommended value.

Recommendation At least 48.00 inches

**Costing Info (Estimated)** 

\$1,260

**Code Reference** ADA 206, 302, 403.5.1,CA 11B-403.5