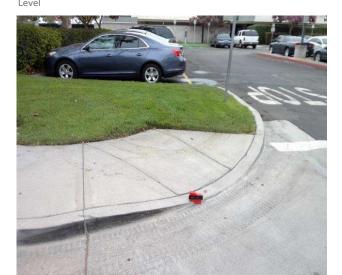

# Change in Level North of 3rd Street @ 33.941347289381, -118.128366172314

Sidewalks , Change in Level : Change in Level Non Beveled

# **Finding**

There is a change in elevation greater than recommended value.

**On-Site Finding** 0.62 inches

#### Recommendation

Ensure that the change in elevation is within the recommended value.

Recommendation Up to 0.25 inches