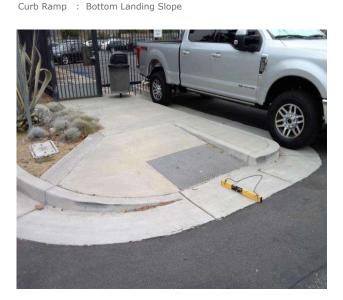

# East Side North of 3rd Street - 4th @ 33.941529754461, - 118.128764480352

**Bottom Landing** 

#### **Finding**

The bottom landing of the curb ramp is on the street, and the slope of the bottom landing is not compliant.

**On-Site Finding** 7.70 percent

#### Recommendation

Ensure the bottom landing slope is compliant and provides a smooth transition.

Recommendation Up to 5.00 percent

# **Costing Info (Estimated)**

Repave landing \$1,260

Curb Ramp : Bottom Landing Slope

**Code Reference** ADA 406, 406.2,CA 11B-406.5.8