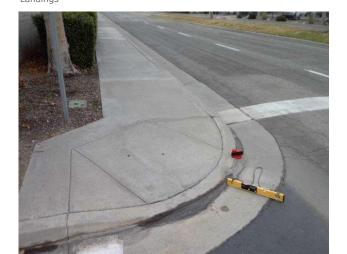

# **Curb Ramps - Exterior : Curb Ramp , Landings and Transitions**

# East Side North of 3rd Street - 1st @ 33.941422945681, - 118.129245936871

**Bottom Landing** 

#### **Finding**

The transition from the bottom of the curb ramp to the walk, gutter, or street is abrupt.

On-Site Finding Not Beveled

#### Recommendation

Patch the transition area at the bottom of the curb ramp so that the transition is flush and free of abrupt changes.

Recommendation See Recommendation

# **Costing Info (Estimated)**

Patch lip at curb ramp \$255

Curb Ramp , Landings and Transitions : Bottom Landing Change in Level - Curb Ramps

Code Reference ADA 302, 406.2

| <b>Record Number</b>    | 479411      | Resolution            | None       |
|-------------------------|-------------|-----------------------|------------|
| Progress                | Not_Started | Priority              | Two        |
| <b>Actual Date</b>      |             | <b>Projected Date</b> | 06/30/2019 |
| <b>Actual Cost</b>      | \$0.00      | Contractor            |            |
| Comments                | No Comments |                       |            |
| Assignment              | None        | New Value             | 0          |
| <b>Designated Staff</b> |             |                       |            |

# East Side North of 3rd Street - 1st @ 33.941422945681, - 118.129245936871

**Top Landing** 

#### **Finding**

There is not enough top landing clear length.

**On-Site Finding** 0.00 inches

#### Recommendation

Provide a level top landing with enough clear length.

Recommendation At least 48.00 inches

#### **Costing Info (Estimated)**

Provide compliant landing \$240

Curb Ramp , Landings and Transitions : Top Landing Clear Length -

**Code Reference** ADA 406, 406.4,CA 11B-406.5.3

# **Curb Ramps - Exterior : Curb Ramp**

# East Side North of 3rd Street - 1st @ 33.941422945681, - 118.129245936871

Curb Ramp : No Detectable Warnings

#### **Finding**

The curb ramp does not provide a detectable warning surface which includes truncated domes.

On-Site Finding Not Found

#### Recommendation

Provide compliant detectable warnings to surface.

Recommendation See Recommendation

# East Side North of 3rd Street - 1st @ 33.941422945681, - 118.129245936871

Curb Ramp : Curb Ramp Slope

#### **Finding**

The running slope is greater than allowed.

**On-Site Finding** 9.60 percent

#### Recommendation

Provide a compliant curb ramp.

Recommendation Up to 8.33 percent

**Costing Info (Estimated)** 

Install curb ramp \$1,300

**Code Reference** ADA 406, 406.1, 405.2,CA 11B-406

# East Side North of 3rd Street - 1st @ 33.941422945681, - 118.129245936871

Curb Ramp : Side Flare Slope

#### **Finding**

The slope of the curb ramp side flare is greater than allowed.

**On-Site Finding** 16.30 percent

#### Recommendation

Provide curb ramp side flares with a compliant slope.

Recommendation Up to 10.00 percent

**Costing Info (Estimated)** 

Install flared sides \$1,300

**Code Reference** ADA 406, 406.3,CA 11B-406.2.2