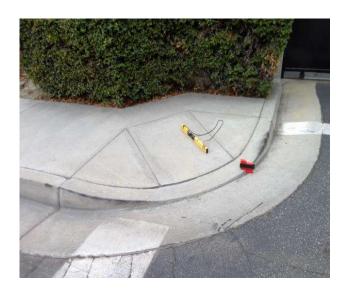

# Bench North of 3rd Street @ 33.940990146234, -118.129583895206

Sidewalks , Hazards & Gratings : Sidewalk Width at Obstruction

# **Finding**

Sidewalk width at the obstruction is not compliant.

On-Site Finding 37.00 inches

#### Recommendation

Sidewalk width at the obstruction shall have the recommended value.

Recommendation At least 48.00 inches

**Costing Info (Estimated)** 

\$1,260

**Code Reference** ADA 206, 302, 403.5.1,CA 11B-403.5