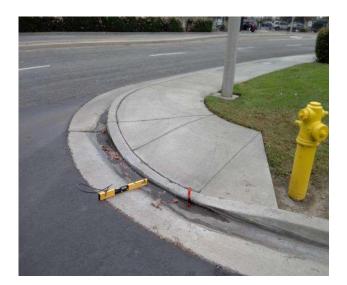

# **Curb Ramps - Exterior : Curb Ramp , Landings and Transitions**

# East Side North of 3rd Street - 1st @ 33.941422945681, - 118.129245936871

**Bottom Landing** 

#### **Finding**

The transition from the bottom of the curb ramp to the walk, gutter, or street is abrupt.

On-Site Finding Not Beveled

# East Side North of 3rd Street - 1st @ 33.941422945681, - 118.129245936871

**Top Landing** 

#### **Finding**

There is not enough top landing clear length.

**On-Site Finding** 0.00 inches

# **Curb Ramps - Exterior : Curb Ramp**

# East Side North of 3rd Street - 1st @ 33.941422945681, - 118.129245936871

Curb Ramp : No Detectable Warnings

#### **Finding**

The curb ramp does not provide a detectable warning surface which includes truncated domes.

On-Site Finding Not Found

# East Side North of 3rd Street - 1st @ 33.941422945681, - 118.129245936871

Curb Ramp : Curb Ramp Slope

#### **Finding**

The running slope is greater than allowed.

**On-Site Finding** 9.60 percent

# East Side North of 3rd Street - 1st @ 33.941422945681, - 118.129245936871

Curb Ramp : Side Flare Slope

#### **Finding**

The slope of the curb ramp side flare is greater than allowed.

**On-Site Finding** 16.30 percent