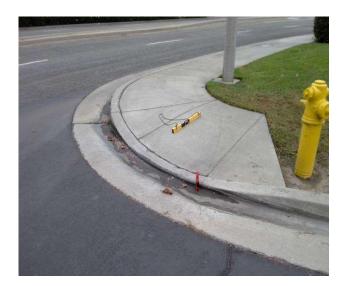

# **Curb Ramps - Exterior : Curb Ramp , Landings and Transitions**

# East Side North of 3rd Street - 1st @ 33.941422945681, - 118.129245936871

**Bottom Landing** 

#### **Finding**

The transition from the bottom of the curb ramp to the walk, gutter, or street is abrupt.

On-Site Finding Not Beveled

# East Side North of 3rd Street - 1st @ 33.941422945681, - 118.129245936871

**Top Landing** 

#### **Finding**

There is not enough top landing clear length.

**On-Site Finding** 0.00 inches

# **Curb Ramps - Exterior : Curb Ramp**

# East Side North of 3rd Street - 1st @ 33.941422945681, - 118.129245936871

Curb Ramp : No Detectable Warnings

#### **Finding**

The curb ramp does not provide a detectable warning surface which includes truncated domes.

On-Site Finding Not Found

# East Side North of 3rd Street - 1st @ 33.941422945681, - 118.129245936871

Curb Ramp : Curb Ramp Slope

#### **Finding**

The running slope is greater than allowed.

**On-Site Finding** 9.60 percent

# East Side North of 3rd Street - 1st @ 33.941422945681, - 118.129245936871

Curb Ramp : Side Flare Slope

#### **Finding**

The slope of the curb ramp side flare is greater than allowed.

**On-Site Finding** 16.30 percent