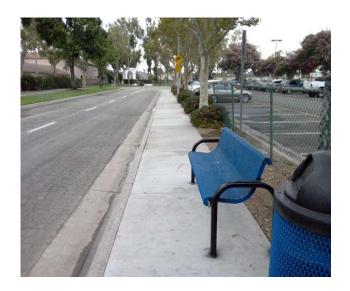

#### Bench North of 3rd Street @ 33.941031312343, -118.129561096430

Sidewalks , Hazards & Gratings : Sidewalk Width at Obstruction

# **Finding**

Sidewalk width at the obstruction is not compliant.

On-Site Finding 38.00 inches

#### Recommendation

Sidewalk width at the obstruction shall have the recommended value.

Recommendation At least 48.00 inches

**Costing Info (Estimated)** 

\$1,260

**Code Reference** ADA 206, 302, 403.5.1,CA 11B-403.5