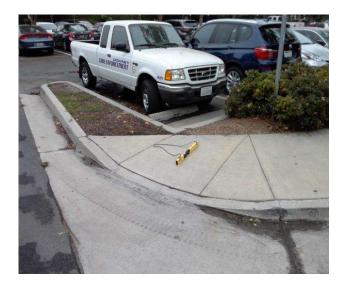

# Bench North of 3rd Street @ 33.940990146234, -118.129583895206

Sidewalks , Hazards & Gratings : Sidewalk Width at Obstruction

# **Finding**

Sidewalk width at the obstruction is not compliant.

On-Site Finding 37.00 inches

#### Recommendation

Sidewalk width at the obstruction shall have the recommended value.

Recommendation At least 48.00 inches

**Costing Info (Estimated)** 

\$1,260

**Code Reference** ADA 206, 302, 403.5.1,CA 11B-403.5