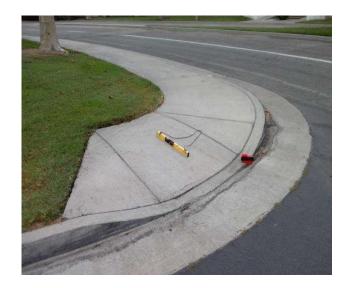

#### Sidewalk North of 3rd Street @ 33.941044663510, -118.127804249525

Sidewalks , Surface : Cross Slope

# **Finding**

Sidewalk cross slope is not compliant.

**On-Site Finding** 3.20 percent for 24.00 feet

#### Recommendation

Repave the sidewalk surface with the recommended cross slope.

Recommendation Up to 2.08 percent

**Costing Info (Estimated)** 

Repave surface \$1,092

**Code Reference** ADA 206, 302,CA 11B-403.3