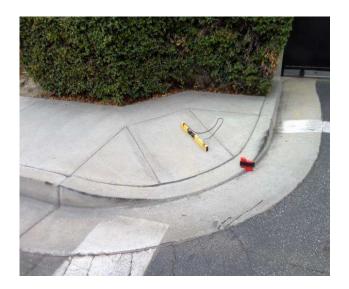

#### Bench North of 3rd Street @ 33.941031312343, -118.129561096430

Sidewalks , Hazards & Gratings : Sidewalk Width at Obstruction

# **Finding**

Sidewalk width at the obstruction is not compliant.

On-Site Finding 38.00 inches

#### Recommendation

Sidewalk width at the obstruction shall have the recommended value.

Recommendation At least 48.00 inches

**Costing Info (Estimated)** 

\$1,260

**Code Reference** ADA 206, 302, 403.5.1,CA 11B-403.5