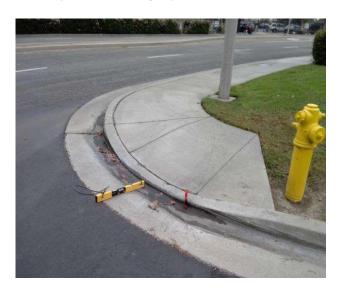

# Hydrant North of 3rd Street @ 33.940997934419, -118.127727806568

Sidewalks , Hazards & Gratings : Sidewalk Width at Obstruction

# **Finding**

Sidewalk width at the obstruction is not compliant.

On-Site Finding 40.00 inches

#### Recommendation

Sidewalk width at the obstruction shall have the recommended value.

Recommendation At least 48.00 inches

**Costing Info (Estimated)** 

\$1,260

**Code Reference** ADA 206, 302, 403.5.1,CA 11B-403.5