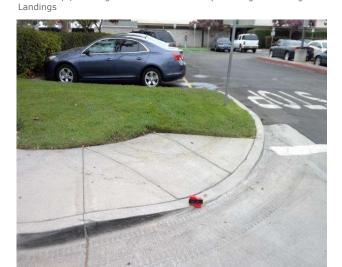

# Change in Level North of 3rd Street @ 33.941503052278, -118.129117190838

Sidewalks , Change in Level : Change in Level Non Beveled

# **Finding**

There is a change in elevation greater than recommended value.

**On-Site Finding** 0.75 inches

#### Recommendation

Ensure that the change in elevation is within the recommended value.

Recommendation Up to 0.25 inches

**Costing Info (Estimated)** 

Remove tripping hazards \$198

Code Reference ADA 206, 302