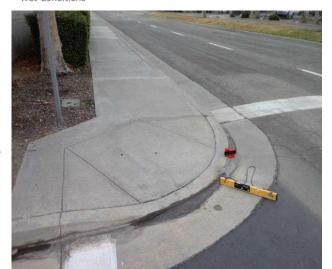

# **Curb Ramps - Exterior : Curb Ramp , Landings and Transitions**

# East Side North of 3rd Street - 1st @ 33.941422945681, - 118.129245936871

**Bottom Landing** 

#### **Finding**

The transition from the bottom of the curb ramp to the walk, gutter, or street is abrupt.

On-Site Finding Not Beveled

#### Recommendation

Patch the transition area at the bottom of the curb ramp so that the transition is flush and free of abrupt changes.

Recommendation See Recommendation

# **Curb Ramps - Exterior : Curb Ramp**

# East Side North of 3rd Street - 1st @ 33.941422945681, - 118.129245936871

Curb Ramp : No Detectable Warnings

#### **Finding**

The curb ramp does not provide a detectable warning surface which includes truncated domes.

On-Site Finding Not Found

# East Side North of 3rd Street - 1st @ 33.941422945681, - 118.129245936871

Curb Ramp : Curb Ramp Slope

#### **Finding**

The running slope is greater than allowed.

**On-Site Finding** 9.60 percent

# East Side North of 3rd Street - 1st @ 33.941422945681, - 118.129245936871

Curb Ramp : Side Flare Slope

#### **Finding**

The slope of the curb ramp side flare is greater than allowed.

**On-Site Finding** 16.30 percent