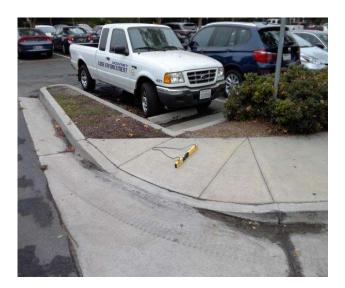

### Sidewalk South of Brookshire Avenue @ 33.941256056695, -118.127734512091

Sidewalks : Missing Sidewalk

# **Finding**

Section of sidewalk is missing and consists of dirt, grass or gravel.

**On-Site Finding** 850.00 feet

#### Recommendation

Provide a compliant sidewalk for the missing section.

Recommendation See Recommendation

**Costing Info (Estimated)** 

\$1,260

**Code Reference** ADA 206, 302,CA 11B-302,CA 11B-206