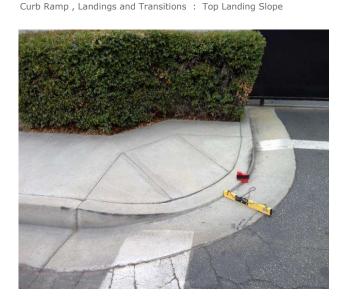

# **Curb Ramps - Exterior : Curb Ramp , Landings and Transitions**

# East Side North of 3rd Street - 1st @ 33.941422945681, - 118.129245936871

**Top Landing** 

#### **Finding**

There is not enough top landing clear length.

**On-Site Finding** 0.00 inches

#### Recommendation

Provide a level top landing with enough clear length.

Recommendation At least 48.00 inches

#### **Costing Info (Estimated)**

Provide compliant landing \$240

Curb Ramp , Landings and Transitions : Top Landing Clear Length -

**Code Reference** ADA 406, 406.4,CA 11B-406.5.3