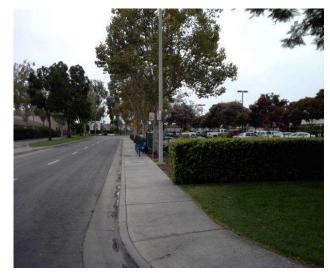

# Bench North of 3rd Street @ 33.940990146234, -118.129583895206

Sidewalks , Hazards & Gratings : Sidewalk Width at Obstruction

# **Finding**

Sidewalk width at the obstruction is not compliant.

On-Site Finding 37.00 inches

#### Recommendation

Sidewalk width at the obstruction shall have the recommended value.

Recommendation At least 48.00 inches

**Costing Info (Estimated)** 

\$1,260

**Code Reference** ADA 206, 302, 403.5.1,CA 11B-403.5