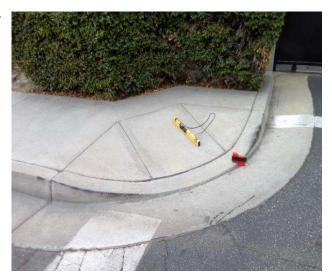

# Change in Level North of 3rd Street @ 33.941347289381, -118.128366172314

Sidewalks , Change in Level : Change in Level Non Beveled

# **Finding**

There is a change in elevation greater than recommended value.

**On-Site Finding** 0.62 inches

#### Recommendation

Ensure that the change in elevation is within the recommended value.

Recommendation Up to 0.25 inches