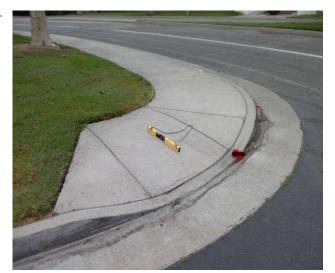

# Bench North of 3rd Street @ 33.940990146234, -118.129583895206

Sidewalks , Hazards & Gratings : Sidewalk Width at Obstruction

# **Finding**

Sidewalk width at the obstruction is not compliant.

On-Site Finding 37.00 inches

#### Recommendation

Sidewalk width at the obstruction shall have the recommended value.

Recommendation At least 48.00 inches

**Costing Info (Estimated)** 

\$1,260

**Code Reference** ADA 206, 302, 403.5.1,CA 11B-403.5