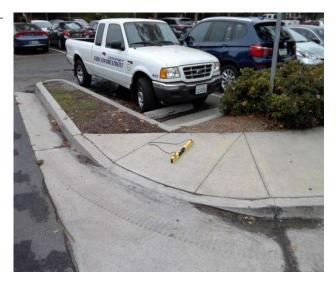

#### Bench North of 3rd Street @ 33.941031312343, -118.129561096430

Sidewalks , Hazards & Gratings : Sidewalk Width at Obstruction

# **Finding**

Sidewalk width at the obstruction is not compliant.

On-Site Finding 38.00 inches

#### Recommendation

Sidewalk width at the obstruction shall have the recommended value.

Recommendation At least 48.00 inches

**Costing Info (Estimated)** 

\$1,260

**Code Reference** ADA 206, 302, 403.5.1,CA 11B-403.5