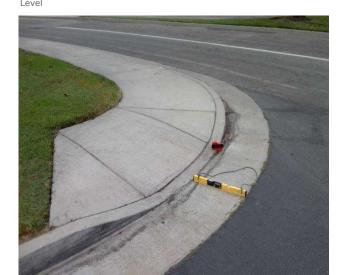

#### Bench North of 3rd Street @ 33.941031312343, -118.129561096430

Sidewalks , Hazards & Gratings : Sidewalk Width at Obstruction

# **Finding**

Sidewalk width at the obstruction is not compliant.

On-Site Finding 38.00 inches

#### Recommendation

Sidewalk width at the obstruction shall have the recommended value.

Recommendation At least 48.00 inches

**Costing Info (Estimated)** 

\$1,260

**Code Reference** ADA 206, 302, 403.5.1,CA 11B-403.5