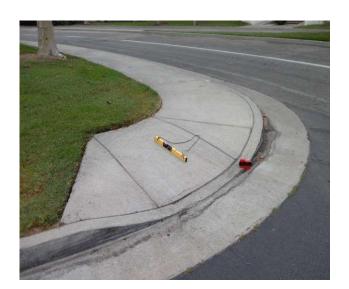

# Hydrant North of 3rd Street @ 33.940997934419, -118.127727806568

Sidewalks , Hazards & Gratings : Sidewalk Width at Obstruction

# **Finding**

Sidewalk width at the obstruction is not compliant.

On-Site Finding 40.00 inches

#### Recommendation

Sidewalk width at the obstruction shall have the recommended value.

Recommendation At least 48.00 inches

**Costing Info (Estimated)** 

\$1,260

**Code Reference** ADA 206, 302, 403.5.1,CA 11B-403.5