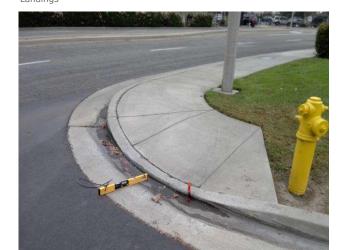

# **Curb Ramps - Exterior : Curb Ramp , Landings and Transitions**

# East Side North of 3rd Street - 1st @ 33.941422945681, - 118.129245936871

**Bottom Landing** 

#### **Finding**

The transition from the bottom of the curb ramp to the walk, gutter, or street is abrupt.

On-Site Finding Not Beveled

# East Side North of 3rd Street - 1st @ 33.941422945681, - 118.129245936871

**Top Landing** 

#### **Finding**

There is not enough top landing clear length.

**On-Site Finding** 0.00 inches

# **Curb Ramps - Exterior : Curb Ramp**

# East Side North of 3rd Street - 1st @ 33.941422945681, - 118.129245936871

Curb Ramp : No Detectable Warnings

#### **Finding**

The curb ramp does not provide a detectable warning surface which includes truncated domes.

On-Site Finding Not Found

# East Side North of 3rd Street - 1st @ 33.941422945681, - 118.129245936871

Curb Ramp : Curb Ramp Slope

#### **Finding**

The running slope is greater than allowed.

**On-Site Finding** 9.60 percent

# East Side North of 3rd Street - 1st @ 33.941422945681, - 118.129245936871

Curb Ramp : Side Flare Slope

#### **Finding**

The slope of the curb ramp side flare is greater than allowed.

**On-Site Finding** 16.30 percent