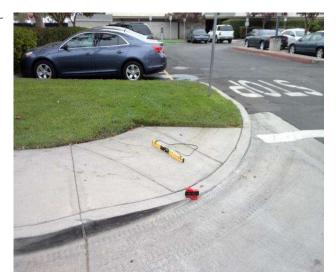

# Bench North of 3rd Street @ 33.940990146234, -118.129583895206

Sidewalks , Hazards & Gratings : Sidewalk Width at Obstruction

# **Finding**

Sidewalk width at the obstruction is not compliant.

On-Site Finding 37.00 inches

#### Recommendation

Sidewalk width at the obstruction shall have the recommended value.

Recommendation At least 48.00 inches

**Costing Info (Estimated)** 

\$1,260

**Code Reference** ADA 206, 302, 403.5.1,CA 11B-403.5