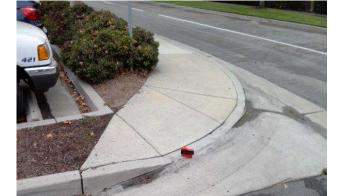

# **Curb Ramps - Exterior : Curb Ramp , Landings and Transitions**

# East Side North of 3rd Street - 1st @ 33.941422945681, - 118.129245936871

**Bottom Landing** 

#### **Finding**

The transition from the bottom of the curb ramp to the walk, gutter, or street is abrupt.

On-Site Finding Not Beveled

#### Recommendation

Patch the transition area at the bottom of the curb ramp so that the transition is flush and free of abrupt changes.

Recommendation See Recommendation