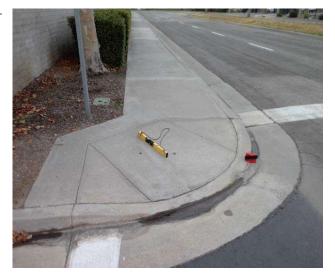

# **Curb Ramps - Exterior : Curb Ramp , Landings and Transitions**

# East Side North of 3rd Street - 1st @ 33.941422945681, - 118.129245936871

**Bottom Landing** 

#### **Finding**

The transition from the bottom of the curb ramp to the walk, gutter, or street is abrupt.

On-Site Finding Not Beveled

#### Recommendation

Patch the transition area at the bottom of the curb ramp so that the transition is flush and free of abrupt changes.

Recommendation See Recommendation

# **Costing Info (Estimated)**

Patch lip at curb ramp \$255

Curb Ramp , Landings and Transitions : Bottom Landing Change in Level - Curb Ramps

Code Reference ADA 302, 406.2

| <b>Record Number</b>    | 479411      | Resolution            | None       |
|-------------------------|-------------|-----------------------|------------|
| Progress                | Not_Started | Priority              | Two        |
| <b>Actual Date</b>      |             | <b>Projected Date</b> | 06/30/2019 |
| <b>Actual Cost</b>      | \$0.00      | Contractor            |            |
| Comments                | No Comments |                       |            |
| Assignment              | None        | New Value             | 0          |
| <b>Designated Staff</b> |             |                       |            |

# East Side North of 3rd Street - 1st @ 33.941422945681, - 118.129245936871

**Top Landing** 

#### **Finding**

There is not enough top landing clear length.

**On-Site Finding** 0.00 inches

#### Recommendation

Provide a level top landing with enough clear length.

Recommendation At least 48.00 inches

#### **Costing Info (Estimated)**

Provide compliant landing \$240

Curb Ramp , Landings and Transitions : Top Landing Clear Length -

**Code Reference** ADA 406, 406.4,CA 11B-406.5.3

# **Curb Ramps - Exterior : Curb Ramp**

# East Side North of 3rd Street - 1st @ 33.941422945681, - 118.129245936871

Curb Ramp : No Detectable Warnings

#### **Finding**

The curb ramp does not provide a detectable warning surface which includes truncated domes.

On-Site Finding Not Found

#### Recommendation

Provide compliant detectable warnings to surface.

Recommendation See Recommendation

# East Side North of 3rd Street - 1st @ 33.941422945681, - 118.129245936871

Curb Ramp : Curb Ramp Slope

#### **Finding**

The running slope is greater than allowed.

**On-Site Finding** 9.60 percent

#### Recommendation

Provide a compliant curb ramp.

Recommendation Up to 8.33 percent

**Costing Info (Estimated)** 

Install curb ramp \$1,300

**Code Reference** ADA 406, 406.1, 405.2,CA 11B-406

# East Side North of 3rd Street - 1st @ 33.941422945681, - 118.129245936871

Curb Ramp : Side Flare Slope

#### **Finding**

The slope of the curb ramp side flare is greater than allowed.

**On-Site Finding** 16.30 percent

#### Recommendation

Provide curb ramp side flares with a compliant slope.

Recommendation Up to 10.00 percent

**Costing Info (Estimated)** 

Install flared sides \$1,300

**Code Reference** ADA 406, 406.3,CA 11B-406.2.2