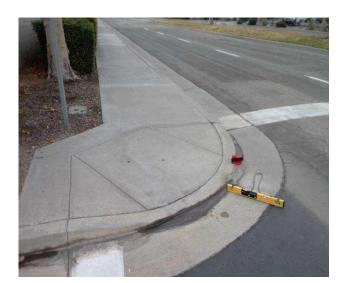

# **Curb Ramps - Exterior : Curb Ramp , Landings and Transitions**

# East Side North of 3rd Street - 1st @ 33.941422945681, - 118.129245936871

**Bottom Landing** 

#### **Finding**

The transition from the bottom of the curb ramp to the walk, gutter, or street is abrupt.

On-Site Finding Not Beveled

#### Recommendation

Patch the transition area at the bottom of the curb ramp so that the transition is flush and free of abrupt changes.

Recommendation See Recommendation

# **Curb Ramps - Exterior : Curb Ramp**

# East Side North of 3rd Street - 1st @ 33.941422945681, - 118.129245936871

Curb Ramp : No Detectable Warnings

#### **Finding**

The curb ramp does not provide a detectable warning surface which includes truncated domes.

On-Site Finding Not Found

# East Side North of 3rd Street - 1st @ 33.941422945681, - 118.129245936871

Curb Ramp : Curb Ramp Slope

#### **Finding**

The running slope is greater than allowed.

**On-Site Finding** 9.60 percent

# East Side North of 3rd Street - 1st @ 33.941422945681, - 118.129245936871

Curb Ramp : Side Flare Slope

#### **Finding**

The slope of the curb ramp side flare is greater than allowed.

**On-Site Finding** 16.30 percent