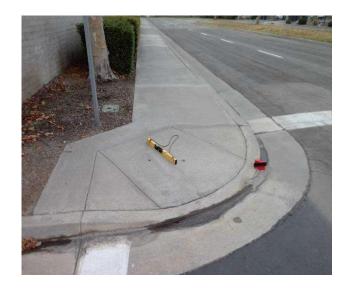

# **Curb Ramps - Exterior : Curb Ramp , Landings and Transitions**

# East Side North of 3rd Street - 1st @ 33.941422945681, - 118.129245936871

**Bottom Landing** 

#### **Finding**

The transition from the bottom of the curb ramp to the walk, gutter, or street is abrupt.

On-Site Finding Not Beveled

#### Recommendation

Patch the transition area at the bottom of the curb ramp so that the transition is flush and free of abrupt changes.

Recommendation See Recommendation

# **Costing Info (Estimated)**

Patch lip at curb ramp \$255

Curb Ramp , Landings and Transitions : Bottom Landing Change in Level - Curb Ramps

Code Reference ADA 302, 406.2

| <b>Record Number</b>    | 479411      | Resolution            | None       |
|-------------------------|-------------|-----------------------|------------|
| Progress                | Not_Started | Priority              | Two        |
| <b>Actual Date</b>      |             | <b>Projected Date</b> | 06/30/2019 |
| <b>Actual Cost</b>      | \$0.00      | Contractor            |            |
| Comments                | No Comments |                       |            |
| Assignment              | None        | New Value             | 0          |
| <b>Designated Staff</b> |             |                       |            |

# East Side North of 3rd Street - 1st @ 33.941422945681, - 118.129245936871

**Top Landing** 

#### **Finding**

There is not enough top landing clear length.

**On-Site Finding** 0.00 inches

#### Recommendation

Provide a level top landing with enough clear length.

Recommendation At least 48.00 inches

#### **Costing Info (Estimated)**

Provide compliant landing \$240

Curb Ramp , Landings and Transitions : Top Landing Clear Length -

**Code Reference** ADA 406, 406.4,CA 11B-406.5.3

# **Curb Ramps - Exterior : Curb Ramp**

# East Side North of 3rd Street - 1st @ 33.941422945681, - 118.129245936871

Curb Ramp : No Detectable Warnings

#### **Finding**

The curb ramp does not provide a detectable warning surface which includes truncated domes.

On-Site Finding Not Found

#### Recommendation

Provide compliant detectable warnings to surface.

Recommendation See Recommendation

# East Side North of 3rd Street - 1st @ 33.941422945681, - 118.129245936871

Curb Ramp : Curb Ramp Slope

#### **Finding**

The running slope is greater than allowed.

**On-Site Finding** 9.60 percent

#### Recommendation

Provide a compliant curb ramp.

Recommendation Up to 8.33 percent

**Costing Info (Estimated)** 

Install curb ramp \$1,300

**Code Reference** ADA 406, 406.1, 405.2,CA 11B-406

# East Side North of 3rd Street - 1st @ 33.941422945681, - 118.129245936871

Curb Ramp : Side Flare Slope

#### **Finding**

The slope of the curb ramp side flare is greater than allowed.

**On-Site Finding** 16.30 percent

#### Recommendation

Provide curb ramp side flares with a compliant slope.

Recommendation Up to 10.00 percent

**Costing Info (Estimated)** 

Install flared sides \$1,300

**Code Reference** ADA 406, 406.3,CA 11B-406.2.2