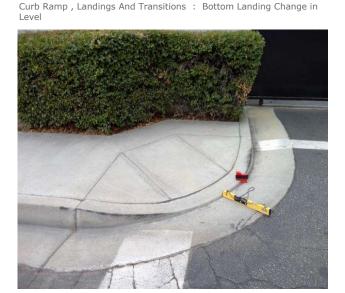

# **Curb Ramps - Exterior : Curb Ramp , Landings and Transitions**

# East Side North of 3rd Street - 1st @ 33.941422945681, - 118.129245936871

**Bottom Landing** 

#### **Finding**

The transition from the bottom of the curb ramp to the walk, gutter, or street is abrupt.

On-Site Finding Not Beveled

#### Recommendation

Patch the transition area at the bottom of the curb ramp so that the transition is flush and free of abrupt changes.

Recommendation See Recommendation

# **Costing Info (Estimated)**

Patch lip at curb ramp \$255

Curb Ramp , Landings and Transitions : Bottom Landing Change in Level - Curb Ramps

Code Reference ADA 302, 406.2

| <b>Record Number</b>    | 479411      | Resolution            | None       |
|-------------------------|-------------|-----------------------|------------|
| Progress                | Not_Started | Priority              | Two        |
| <b>Actual Date</b>      |             | <b>Projected Date</b> | 06/30/2019 |
| <b>Actual Cost</b>      | \$0.00      | Contractor            |            |
| Comments                | No Comments |                       |            |
| Assignment              | None        | New Value             | 0          |
| <b>Designated Staff</b> |             |                       |            |