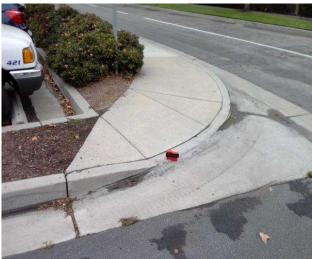

# **Curb Ramps - Exterior : Curb Ramp , Landings and Transitions**

# East Side North of 3rd Street - 1st @ 33.941422945681, - 118.129245936871

**Bottom Landing** 

#### **Finding**

The transition from the bottom of the curb ramp to the walk, gutter, or street is abrupt.

On-Site Finding Not Beveled

#### Recommendation

Patch the transition area at the bottom of the curb ramp so that the transition is flush and free of abrupt changes.

Recommendation See Recommendation