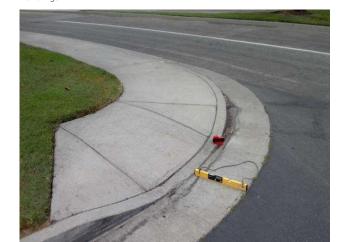

#### Bench North of 3rd Street @ 33.941031312343, -118.129561096430

Sidewalks , Hazards & Gratings : Sidewalk Width at Obstruction

# **Finding**

Sidewalk width at the obstruction is not compliant.

On-Site Finding 38.00 inches

#### Recommendation

Sidewalk width at the obstruction shall have the recommended value.

Recommendation At least 48.00 inches

**Costing Info (Estimated)** 

\$1,260

**Code Reference** ADA 206, 302, 403.5.1,CA 11B-403.5