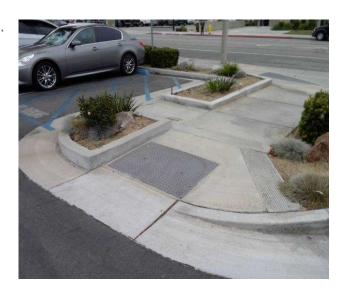

# East Side North of 3rd Street - 3rd @ 33.941541992958, - 118.128870427608

**Bottom Landing** 

#### **Finding**

The bottom landing of the curb ramp is on the street, and the slope of the bottom landing is not compliant.

**On-Site Finding** 7.10 percent

#### Recommendation

Ensure the bottom landing slope is compliant and provides a smooth transition.

Recommendation Up to 5.00 percent

**Costing Info (Estimated)** 

Repave landing \$1,260

Curb Ramp : Bottom Landing Slope

**Code Reference** ADA 406, 406.2,CA 11B-406.5.8