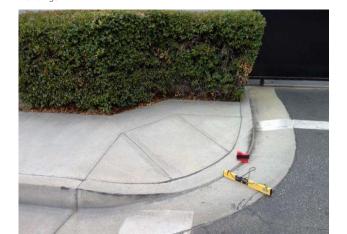

# **Curb Ramps - Exterior : Curb Ramp**

# East Side North of 3rd Street - 1st @ 33.941422945681, - 118.129245936871

Curb Ramp : No Detectable Warnings

#### **Finding**

The curb ramp does not provide a detectable warning surface which includes truncated domes.

On-Site Finding Not Found

#### Recommendation

Provide compliant detectable warnings to surface.

Recommendation See Recommendation

# **Costing Info (Estimated)**

Provide detectable warning to \$248 surface

Code Reference CA 11B-406.5.12

None