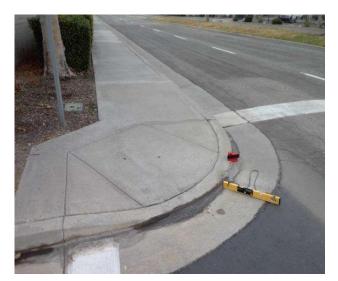

# **Curb Ramps - Exterior : Curb Ramp , Landings and Transitions**

# East Side North of 3rd Street - 1st @ 33.941422945681, - 118.129245936871

**Bottom Landing** 

#### **Finding**

The transition from the bottom of the curb ramp to the walk, gutter, or street is abrupt.

On-Site Finding Not Beveled

#### Recommendation

Patch the transition area at the bottom of the curb ramp so that the transition is flush and free of abrupt changes.

Recommendation See Recommendation

# **Curb Ramps - Exterior : Curb Ramp**

# East Side North of 3rd Street - 1st @ 33.941422945681, - 118.129245936871

Curb Ramp : No Detectable Warnings

#### **Finding**

The curb ramp does not provide a detectable warning surface which includes truncated domes.

On-Site Finding Not Found

# East Side North of 3rd Street - 1st @ 33.941422945681, - 118.129245936871

Curb Ramp : Curb Ramp Slope

#### **Finding**

The running slope is greater than allowed.

**On-Site Finding** 9.60 percent

# East Side North of 3rd Street - 1st @ 33.941422945681, - 118.129245936871

Curb Ramp : Side Flare Slope

#### **Finding**

The slope of the curb ramp side flare is greater than allowed.

**On-Site Finding** 16.30 percent