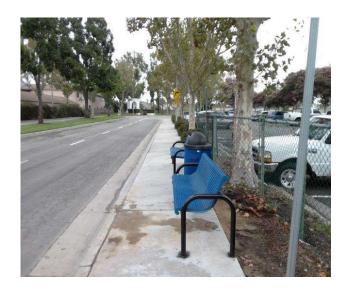

# Bench North of 3rd Street @ 33.940990146234, -118.129583895206

Sidewalks , Hazards & Gratings : Sidewalk Width at Obstruction

# **Finding**

Sidewalk width at the obstruction is not compliant.

On-Site Finding 37.00 inches

#### Recommendation

Sidewalk width at the obstruction shall have the recommended value.

Recommendation At least 48.00 inches

**Costing Info (Estimated)** 

\$1,260

**Code Reference** ADA 206, 302, 403.5.1,CA 11B-403.5