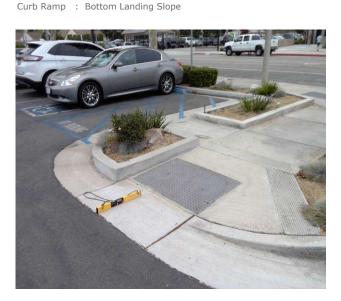

# East Side North of 3rd Street - 3rd @ 33.941541992958, - 118.128870427608

**Bottom Landing** 

#### **Finding**

The bottom landing of the curb ramp is on the street, and the slope of the bottom landing is not compliant.

**On-Site Finding** 7.10 percent

#### Recommendation

Ensure the bottom landing slope is compliant and provides a smooth transition.

Recommendation Up to 5.00 percent

**Costing Info (Estimated)** 

Repave landing \$1,260

Curb Ramp : Bottom Landing Slope

**Code Reference** ADA 406, 406.2,CA 11B-406.5.8