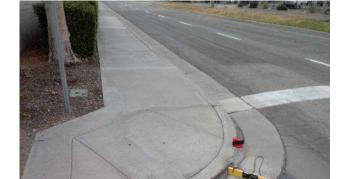

# **Curb Ramps - Exterior : Curb Ramp , Landings and Transitions**

# East Side North of 3rd Street - 1st @ 33.941422945681, - 118.129245936871

**Bottom Landing** 

#### **Finding**

The transition from the bottom of the curb ramp to the walk, gutter, or street is abrupt.

On-Site Finding Not Beveled

#### Recommendation

Patch the transition area at the bottom of the curb ramp so that the transition is flush and free of abrupt changes.

Recommendation See Recommendation

# **Curb Ramps - Exterior : Curb Ramp**

# East Side North of 3rd Street - 1st @ 33.941422945681, - 118.129245936871

Curb Ramp : No Detectable Warnings

#### **Finding**

The curb ramp does not provide a detectable warning surface which includes truncated domes.

On-Site Finding Not Found

# East Side North of 3rd Street - 1st @ 33.941422945681, - 118.129245936871

Curb Ramp : Curb Ramp Slope

#### **Finding**

The running slope is greater than allowed.

**On-Site Finding** 9.60 percent

# East Side North of 3rd Street - 1st @ 33.941422945681, - 118.129245936871

Curb Ramp : Side Flare Slope

#### **Finding**

The slope of the curb ramp side flare is greater than allowed.

**On-Site Finding** 16.30 percent