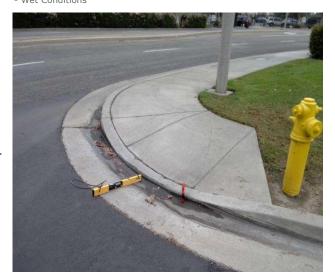

# Hydrant North of 3rd Street @ 33.940997934419, -118.127727806568

Sidewalks , Hazards & Gratings : Sidewalk Width at Obstruction

# **Finding**

Sidewalk width at the obstruction is not compliant.

On-Site Finding 40.00 inches

#### Recommendation

Sidewalk width at the obstruction shall have the recommended value.

Recommendation At least 48.00 inches

**Costing Info (Estimated)** 

\$1,260

**Code Reference** ADA 206, 302, 403.5.1,CA 11B-403.5