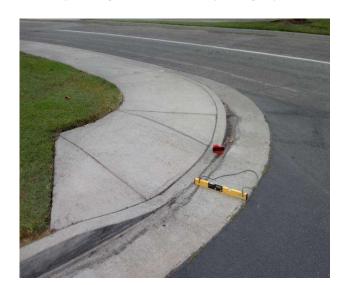

# Bench North of 3rd Street @ 33.940990146234, -118.129583895206

Sidewalks , Hazards & Gratings : Sidewalk Width at Obstruction

# **Finding**

Sidewalk width at the obstruction is not compliant.

On-Site Finding 37.00 inches

#### Recommendation

Sidewalk width at the obstruction shall have the recommended value.

Recommendation At least 48.00 inches

**Costing Info (Estimated)** 

\$1,260

**Code Reference** ADA 206, 302, 403.5.1,CA 11B-403.5