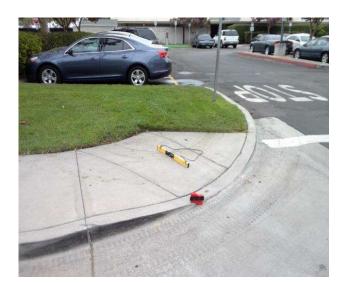

# Bench North of 3rd Street @ 33.940990146234, -118.129583895206

Sidewalks , Hazards & Gratings : Sidewalk Width at Obstruction

# **Finding**

Sidewalk width at the obstruction is not compliant.

On-Site Finding 37.00 inches

#### Recommendation

Sidewalk width at the obstruction shall have the recommended value.

Recommendation At least 48.00 inches

**Costing Info (Estimated)** 

\$1,260

**Code Reference** ADA 206, 302, 403.5.1,CA 11B-403.5