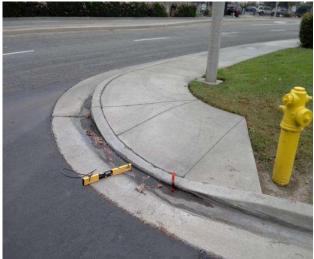

# Hydrant North of 3rd Street @ 33.940997934419, -118.127727806568

Sidewalks , Hazards & Gratings : Sidewalk Width at Obstruction

# **Finding**

Sidewalk width at the obstruction is not compliant.

On-Site Finding 40.00 inches

#### Recommendation

Sidewalk width at the obstruction shall have the recommended value.

Recommendation At least 48.00 inches

**Costing Info (Estimated)** 

\$1,260

**Code Reference** ADA 206, 302, 403.5.1,CA 11B-403.5