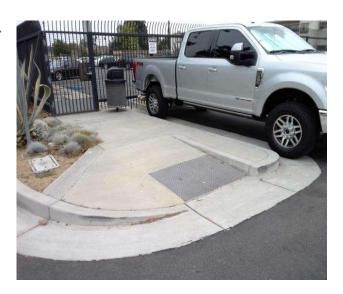

# East Side North of 3rd Street - 4th @ 33.941529754461, - 118.128764480352

**Bottom Landing** 

#### **Finding**

The bottom landing of the curb ramp is on the street, and the slope of the bottom landing is not compliant.

**On-Site Finding** 7.70 percent

#### Recommendation

Ensure the bottom landing slope is compliant and provides a smooth transition.

Recommendation Up to 5.00 percent

# **Costing Info (Estimated)**

Repave landing \$1,260

Curb Ramp : Bottom Landing Slope

**Code Reference** ADA 406, 406.2,CA 11B-406.5.8