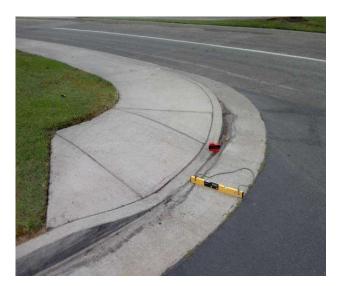

#### Bench North of 3rd Street @ 33.941031312343, -118.129561096430

Sidewalks , Hazards & Gratings : Sidewalk Width at Obstruction

# **Finding**

Sidewalk width at the obstruction is not compliant.

On-Site Finding 38.00 inches

#### Recommendation

Sidewalk width at the obstruction shall have the recommended value.

Recommendation At least 48.00 inches

**Costing Info (Estimated)** 

\$1,260

**Code Reference** ADA 206, 302, 403.5.1,CA 11B-403.5