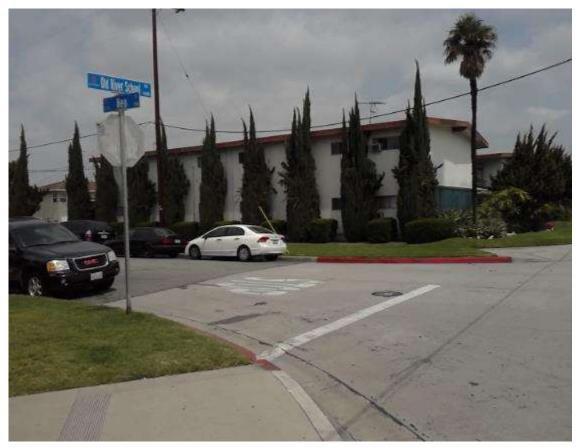

**Curb Ramps - Exterior : Curb Ramp** 

# Northeast Corner Of Old River School Road @ 33.944672765321, - 118.150652647018

Curb Ramp : No Detectable Warnings

# Finding

The curb ramp does not provide a detectable warning surface which includes truncated domes.

**On-Site Finding** Not Found

# Northeast Corner Of Old River School Road @ 33.944672765321, - 118.150652647018

Curb Ramp : Curb Ramp Slope

# Finding

The running slope is greater than allowed.

On-Site Finding 10.10 percent

# Northeast Corner Of Old River School Road @ 33.944672765321, - 118.150652647018

Curb Ramp : Side Flare Slope

# Finding

The slope of the curb ramp side flare is greater than allowed.

On-Site Finding 19.90 percent