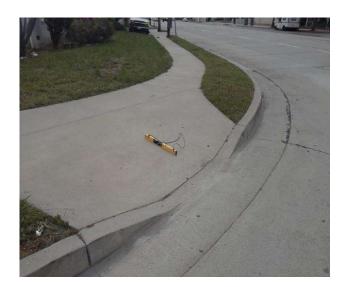

#### Change In Level West Of Haro Avenue @ 33.946192494613, -118.153038471937

Sidewalks , Change in Level : Change in Level Non Beveled

#### Finding

There is a change in elevation greater than recommended value.

**On-Site Finding** 1.12 inches

#### Recommendation

Ensure that the change in elevation is within the recommended value.

Recommendation Up to 0.25 inches