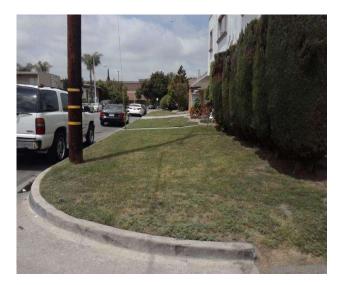

Sidewalks - Exterior : Sidewalks

# **North Side**

## Sidewalk West Of Adco Avenue @ 33.945780857587, -118.152290135622

Sidewalks : Missing Sidewalk

## Finding

Section of sidewalk is missing and consists of dirt, grass or gravel.

**On-Site Finding** 147.00 feet