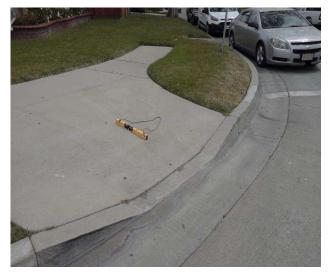

# Sidewalks - Exterior : Sidewalks , Hazards & Gratings

#### Curb Northwest Corner Of Adco Avenue @ 33.945530536800, -118.151811361313

Sidewalks , Hazards & Gratings : Curb is on Path of Travel

#### Finding

There is a curb on the designated path of travel.

**On-Site Finding** Not Compliant

#### Recommendation

Provide a compliant curb ramp.

RecommendationSee RecommendationCosting Info (Estimated)Install curb ramp\$2,500

**Code Reference** ADA 402, 303, 406, 403.4, 303.4

| <b>Record Number</b> | 410820      | Resolution            | None       |
|----------------------|-------------|-----------------------|------------|
| Progress             | Not_Started | Priority              | Seven      |
| Actual Date          |             | <b>Projected Date</b> | 06/30/2032 |
| Actual Cost          | \$0.00      | Contractor            |            |
| Comments             | No Comments |                       |            |
| Assignment           | None        | New Value             | 0          |
| Designated Staff     |             |                       |            |