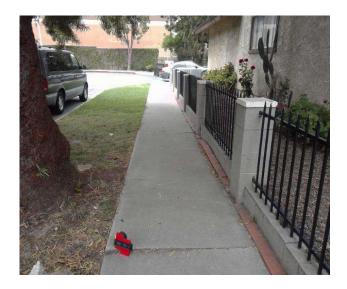

# **North Side**

Sidewalk West Of Old River School Drive @ 33.945231263427, -118.151260167360

Sidewalks : Missing Sidewalk

# Finding

Section of sidewalk is missing and consists of dirt, grass or gravel.

**On-Site Finding** 140.00 feet