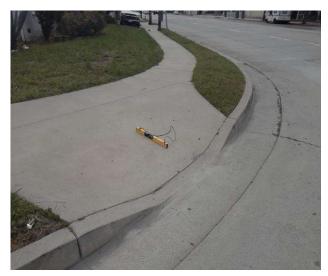

#### Change In Level West Of Haro Avenue @ 33.946225870501, -118.153093457222

Sidewalks , Change in Level : Change in Level Non Beveled

#### Finding

There is a change in elevation greater than recommended value.

**On-Site Finding** 1.12 inches

#### Recommendation

Ensure that the change in elevation is within the recommended value.

Recommendation Up to 0.25 inches