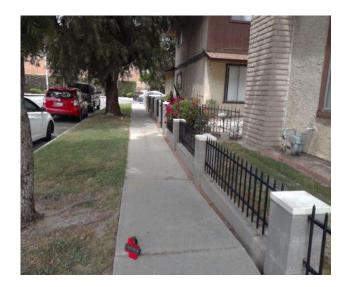

## Sidewalk West Of Adco Avenue @ 33.945780857587, -118.152290135622

Sidewalks : Missing Sidewalk

## Finding

Section of sidewalk is missing and consists of dirt, grass or gravel.

**On-Site Finding** 147.00 feet