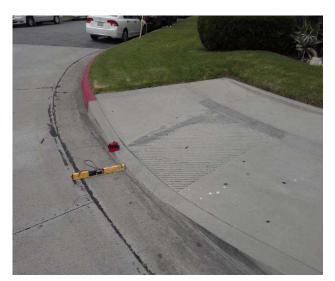

**Curb Ramps - Exterior : Curb Ramp** 

# Northeast Corner Of Old River School Drive @ 33.944995404116, - 118.150767982006

**Bottom Landing** 

#### Finding

The bottom landing of the curb ramp is on the street, and the slope of the bottom landing is not compliant.

**On-Site Finding** 9.40 percent

#### Recommendation

Ensure the bottom landing slope is compliant and provides a smooth transition.

Recommendation Up to 5.00 percent

**Costing Info (Estimated)** 

Repave landing \$1,260

Curb Ramp : Bottom Landing Slope

# Curb Ramps - Exterior : Curb Ramp , Landings and Transitions

#### Finding

The transition from the bottom of the curb ramp to the walk, gutter, or street is abrupt.

**On-Site Finding** Not Beveled

#### Recommendation

Patch the transition area at the bottom of the curb ramp so that the transition is flush and free of abrupt changes.

Recommendation See Recommendation

**Costing Info (Estimated)** 

Patch lip at curb ramp \$255