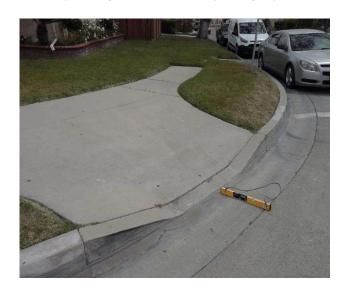

#### Change In Level West Of Haro Avenue @ 33.946165793894, -118.152970075607

Sidewalks , Change in Level : Change in Level Non Beveled

#### Finding

There is a change in elevation greater than recommended value.

**On-Site Finding** 1.00 inches

#### Recommendation

Ensure that the change in elevation is within the recommended value.

Recommendation Up to 0.25 inches