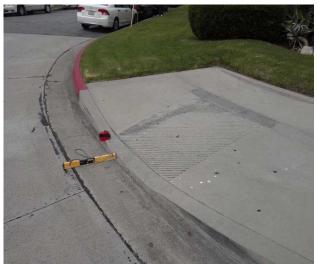

**Curb Ramps - Exterior : Curb Ramp** 

# Northeast Corner Of Old River School Drive @ 33.944995404116, - 118.150767982006

**Bottom Landing** 

#### Finding

The bottom landing of the curb ramp is on the street, and the slope of the bottom landing is not compliant.

**On-Site Finding** 9.40 percent

#### Recommendation

Ensure the bottom landing slope is compliant and provides a smooth transition.

Recommendation Up to 5.00 percent

**Costing Info (Estimated)** 

Repave landing \$1,260

Curb Ramp : Bottom Landing Slope

**Code Reference** ADA 406, 406.2, CA 11B-406.5.8

| Record Number    | 410801      | Resolution            | None       |
|------------------|-------------|-----------------------|------------|
| Progress         | Not_Started | Priority              | Seven      |
| Actual Date      |             | <b>Projected Date</b> | 06/30/2032 |
| Actual Cost      | \$0.00      | Contractor            |            |
| Comments         | No Comments |                       |            |
| Assignment       | None        | New Value             | 0          |
| Designated Staff |             |                       |            |