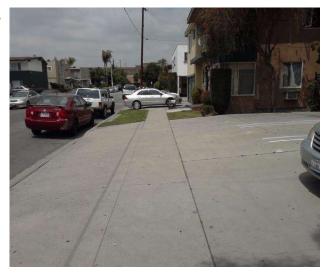

# **North Side**

Sidewalk West Of Old River School Drive @ 33.945231263427, -118.151260167360

Sidewalks : Missing Sidewalk

# Finding

Section of sidewalk is missing and consists of dirt, grass or gravel.

**On-Site Finding** 140.00 feet

#### Recommendation

Provide a compliant sidewalk for the missing section.

Recommendation See Recommendation

**Costing Info (Estimated)** 

\$1,260

**Code Reference** ADA 206, 302,CA 11B-302,CA 11B-206

| Record Number    | 410814      | Resolution            | None       |
|------------------|-------------|-----------------------|------------|
| Progress         | Not_Started | Priority              | Seven      |
| Actual Date      |             | <b>Projected Date</b> | 06/30/2037 |
| Actual Cost      | \$0.00      | Contractor            |            |
| Comments         | No Comments |                       |            |
| Assignment       | None        | New Value             | 0          |
| Designated Staff |             |                       |            |