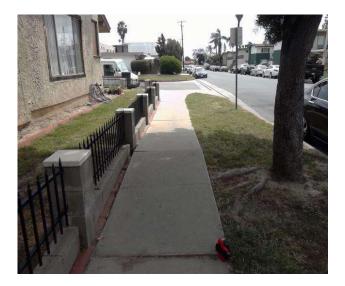

# **North Side**

Sidewalk West Of Old River School Drive @ 33.944994291571, -118.150820285082

Sidewalks : Missing Sidewalk

# Finding

Section of sidewalk is missing and consists of dirt, grass or gravel.

**On-Site Finding** 140.00 feet