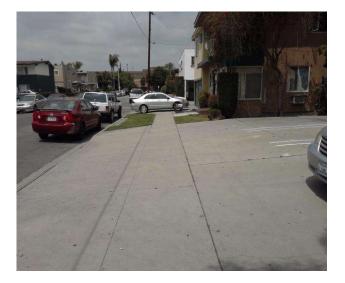

# **North Side**

Sidewalk West Of Old River School Drive @ 33.944994291571, -118.150820285082

Sidewalks : Missing Sidewalk

# Finding

Section of sidewalk is missing and consists of dirt, grass or gravel.

**On-Site Finding** 140.00 feet

#### Recommendation

Provide a compliant sidewalk for the missing section.

Recommendation See Recommendation

**Costing Info (Estimated)** 

\$1,260

Code Reference

ADA 206, 302,CA 11B-302,CA 11B-206

| Record Number    | 410813      | Resolution            | None       |
|------------------|-------------|-----------------------|------------|
| Progress         | Not_Started | Priority              | Seven      |
| Actual Date      |             | <b>Projected Date</b> | 06/30/2037 |
| Actual Cost      | \$0.00      | Contractor            |            |
| Comments         | No Comments |                       |            |
| Assignment       | None        | New Value             | 0          |
| Designated Staff |             |                       |            |