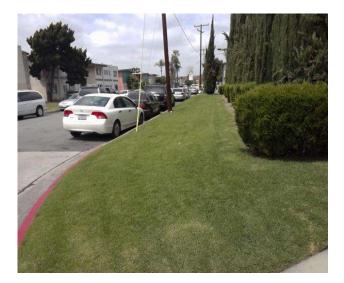

## Sidewalk West Of Adco Avenue @ 33.945780857587, -118.152290135622

Sidewalks : Missing Sidewalk

## Finding

Section of sidewalk is missing and consists of dirt, grass or gravel.

**On-Site Finding** 147.00 feet