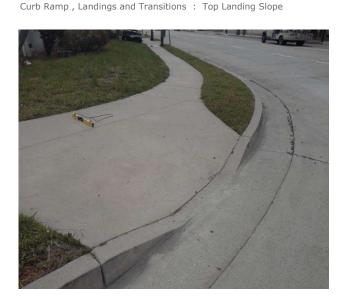

# Northeast Corner Of Old River School Drive @ 33.944995404116, - 118.150767982006

Top Landing

# Finding

There is not enough top landing clear length.

**On-Site Finding** 47.50 inches

#### Recommendation

Provide a level top landing with enough clear length.

Recommendation At least 48.00 inches