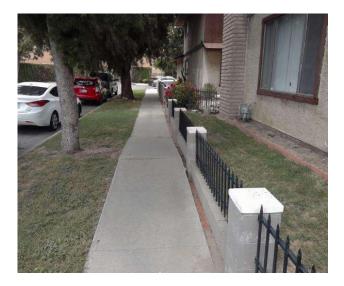

# Sidewalks - Exterior : Sidewalks , Surface

# **North Side**

#### Sidewalk West Of Haro Avenue @ 33.946131305452, -118.152912408113

Sidewalks , Surface : Cross Slope

#### Finding

Sidewalk cross slope is not compliant.

**On-Site Finding** 4.40 percent for 8.00 feet