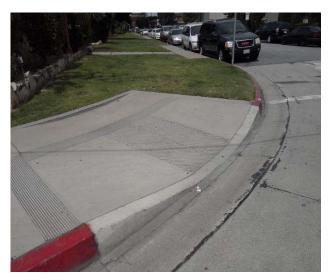

#### Curb Northwest Corner Of Adco Avenue @ 33.945530536800, -118.151811361313

Sidewalks , Hazards & Gratings : Curb is on Path of Travel

#### Finding

There is a curb on the designated path of travel.

**On-Site Finding** Not Compliant

#### Recommendation

Provide a compliant curb ramp.

RecommendationSee RecommendationCosting Info (Estimated)Install curb ramp\$2,500

**Code Reference** ADA 402, 303, 406, 403.4, 303.4

| <b>Record Number</b> | 410820      | Resolution            | None       |
|----------------------|-------------|-----------------------|------------|
| Progress             | Not_Started | Priority              | Seven      |
| Actual Date          |             | <b>Projected Date</b> | 06/30/2032 |
| Actual Cost          | \$0.00      | Contractor            |            |
| Comments             | No Comments |                       |            |
| Assignment           | None        | New Value             | 0          |
| Designated Staff     |             |                       |            |