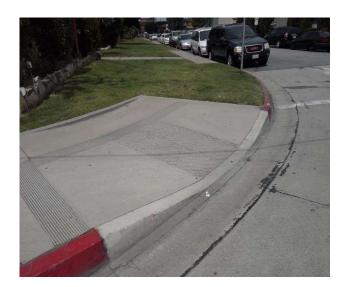

#### Curb Northwest Corner Of Adco Avenue @ 33.945530536800, -118.151811361313

Sidewalks , Hazards & Gratings : Curb is on Path of Travel

#### Finding

There is a curb on the designated path of travel.

**On-Site Finding** Not Compliant

#### Recommendation

Provide a compliant curb ramp.

RecommendationSee RecommendationCosting Info (Estimated)Install curb ramp\$2,500

**Code Reference** ADA 402, 303, 406, 403.4, 303.4

| <b>Record Number</b> | 410820      | Resolution            | None       |
|----------------------|-------------|-----------------------|------------|
| Progress             | Not_Started | Priority              | Seven      |
| Actual Date          |             | <b>Projected Date</b> | 06/30/2032 |
| Actual Cost          | \$0.00      | Contractor            |            |
| Comments             | No Comments |                       |            |
| Assignment           | None        | New Value             | 0          |
| Designated Staff     |             |                       |            |