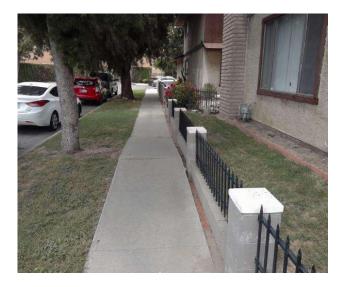

# Sidewalks - Exterior : Sidewalks , Surface

# **North Side**

#### Sidewalk West Of Haro Avenue @ 33.946131305452, -118.152912408113

Sidewalks , Surface : Running Slope

#### Finding

Sidewalk running slope is not compliant.

**On-Site Finding** 6.70 percent for 20.00 feet