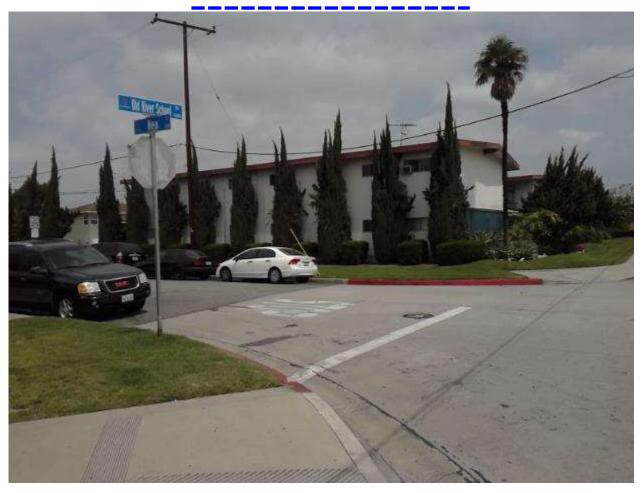

# City of Downey Neo Street - Old River School Drive To End

Old River School Drive To End Downey, CA 90242

Date of Inspection 4/24/2017

Prepared By Disability Access Consultants (800) 743-7067

#### Change In Level West Of Haro Avenue @ 33.946158006182, -118.152945935726

Sidewalks, Change in Level : Change in Level Non Beveled

#### Change In Level West Of Haro Avenue @ 33.946165793894, -118.152970075607

Sidewalks , Change in Level : Change in Level Non Beveled

#### Change In Level West Of Haro Avenue @ 33.946192494613, -118.153038471937

Sidewalks , Change in Level : Change in Level Non Beveled

#### Change In Level West Of Haro Avenue @ 33.946225870501, -118.153093457222

Sidewalks , Change in Level : Change in Level Non Beveled