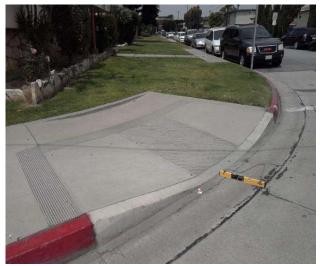

# Curb Ramps - Exterior : Curb Ramp , Landings and Transitions

# Northeast Corner Of Old River School Drive @ 33.944995404116, - 118.150767982006

**Bottom Landing** 

#### Finding

The transition from the bottom of the curb ramp to the walk, gutter, or street is abrupt.

**On-Site Finding** Not Beveled

#### Recommendation

Patch the transition area at the bottom of the curb ramp so that the transition is flush and free of abrupt changes.

Recommendation See Recommendation

**Costing Info (Estimated)** 

Patch lip at curb ramp \$255

# Northeast Corner Of Old River School Drive @ 33.944995404116, - 118.150767982006

Top Landing

# Finding

There is not enough top landing clear length.

**On-Site Finding** 47.50 inches

#### Recommendation

Provide a level top landing with enough clear length.

Recommendation At least 48.00 inches

# **Costing Info (Estimated)**

Provide compliant landing \$240

Curb Ramp , Landings and Transitions  $\ : \ \mbox{Top}$  Landing Clear Length - Landings

|  | Code Reference | ADA 406, 406.4,CA 11B-406.5.3 |
|--|----------------|-------------------------------|
|--|----------------|-------------------------------|