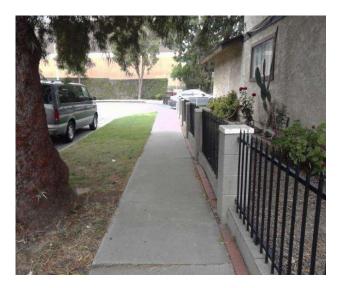

# Sidewalks - Exterior : Sidewalks , Surface

# **North Side**

#### Sidewalk West Of Haro Avenue @ 33.946192494613, -118.153038471937

Sidewalks , Surface : Cross Slope

#### Finding

Sidewalk cross slope is not compliant.

**On-Site Finding** 3.80 percent for 12.00 feet