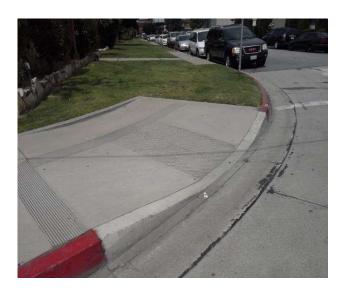

#### Curb Northwest Corner Of Adco Avenue @ 33.945530536800, -118.151811361313

Sidewalks , Hazards & Gratings : Curb is on Path of Travel

#### Finding

There is a curb on the designated path of travel.

**On-Site Finding** Not Compliant

#### Recommendation

Provide a compliant curb ramp.

RecommendationSee RecommendationCosting Info (Estimated)Install curb ramp\$2,500

**Code Reference** ADA 402, 303, 406, 403.4, 303.4

| <b>Record Number</b> | 410820      | Resolution            | None       |
|----------------------|-------------|-----------------------|------------|
| Progress             | Not_Started | Priority              | Seven      |
| Actual Date          |             | <b>Projected Date</b> | 06/30/2032 |
| Actual Cost          | \$0.00      | Contractor            |            |
| Comments             | No Comments |                       |            |
| Assignment           | None        | New Value             | 0          |
| Designated Staff     |             |                       |            |