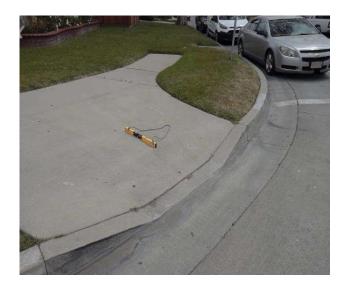

# Sidewalks - Exterior : Sidewalks , Hazards & Gratings

#### Curb Northwest Corner Of Adco Avenue @ 33.945530536800, -118.151811361313

Sidewalks , Hazards & Gratings : Curb is on Path of Travel

#### Finding

There is a curb on the designated path of travel.

**On-Site Finding** Not Compliant

#### Recommendation

Provide a compliant curb ramp.

RecommendationSee RecommendationCosting Info (Estimated)Install curb ramp\$2,500

**Code Reference** ADA 402, 303, 406, 403.4, 303.4

| <b>Record Number</b> | 410820      | Resolution            | None       |
|----------------------|-------------|-----------------------|------------|
| Progress             | Not_Started | Priority              | Seven      |
| Actual Date          |             | <b>Projected Date</b> | 06/30/2032 |
| Actual Cost          | \$0.00      | Contractor            |            |
| Comments             | No Comments |                       |            |
| Assignment           | None        | New Value             | 0          |
| Designated Staff     |             |                       |            |