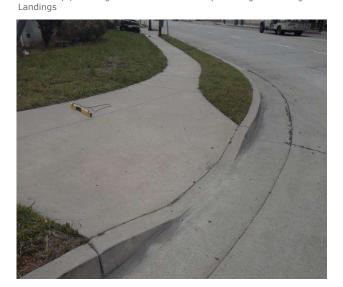

# Southwest Corner Of Old River School Drive @ 33.944838535062, - 118.150892704725

Top Landing

#### Finding

There is not enough top landing clear length.

**On-Site Finding** 47.00 inches

#### Recommendation

Provide a level top landing with enough clear length.

Recommendation At least 48.00 inches