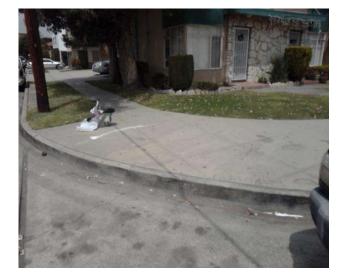

## Sidewalk West Of Adco Avenue @ 33.945780857587, -118.152290135622

Sidewalks : Missing Sidewalk

## Finding

Section of sidewalk is missing and consists of dirt, grass or gravel.

**On-Site Finding** 147.00 feet

#### Recommendation

Provide a compliant sidewalk for the missing section.

Recommendation See Recommendation

Costing Info (Estimated)

\$1,260

Code Reference ADA 20

ADA 206, 302,CA 11B-302,CA 11B-206

| Record Number    | 410815      | Resolution            | None       |
|------------------|-------------|-----------------------|------------|
| Progress         | Not_Started | Priority              | Seven      |
| Actual Date      |             | <b>Projected Date</b> | 06/30/2037 |
| Actual Cost      | \$0.00      | Contractor            |            |
| Comments         | No Comments |                       |            |
| Assignment       | None        | New Value             | 0          |
| Designated Staff |             |                       |            |