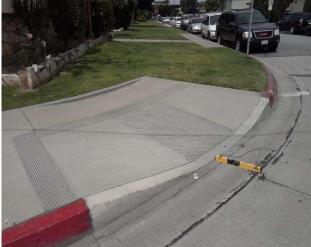

# Curb Ramps - Exterior : Curb Ramp , Landings and Transitions

# Northeast Corner Of Old River School Drive @ 33.944995404116, - 118.150767982006

**Bottom Landing** 

#### Finding

The transition from the bottom of the curb ramp to the walk, gutter, or street is abrupt.

**On-Site Finding** Not Beveled

#### Recommendation

Patch the transition area at the bottom of the curb ramp so that the transition is flush and free of abrupt changes.

Recommendation See Recommendation

**Costing Info (Estimated)** 

Patch lip at curb ramp \$255

# Northeast Corner Of Old River School Drive @ 33.944995404116, - 118.150767982006

Top Landing

# Finding

There is not enough top landing clear length.

**On-Site Finding** 47.50 inches

#### Recommendation

Provide a level top landing with enough clear length.

Recommendation At least 48.00 inches

# **Costing Info (Estimated)**

Provide compliant landing \$240

Curb Ramp , Landings and Transitions  $\ : \ \mbox{Top}$  Landing Clear Length - Landings

|  | Code Reference | ADA 406, 406.4,CA 11B-406.5.3 |
|--|----------------|-------------------------------|
|--|----------------|-------------------------------|