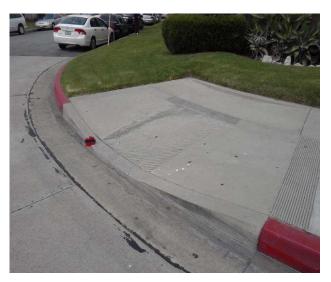

#### Curb Northwest Corner Of Adco Avenue @ 33.945530536800, -118.151811361313

Sidewalks , Hazards & Gratings : Curb is on Path of Travel

#### Finding

There is a curb on the designated path of travel.

**On-Site Finding** Not Compliant