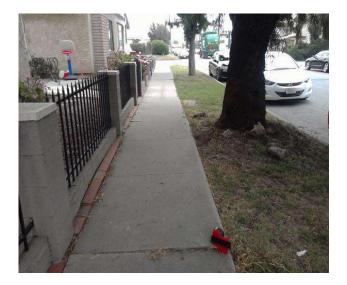

#### Change In Level West Of Haro Avenue @ 33.946158006182, -118.152945935726

Sidewalks, Change in Level : Change in Level Non Beveled

#### Finding

There is a change in elevation greater than recommended value.

**On-Site Finding** 1.25 inches

#### Recommendation

Ensure that the change in elevation is within the recommended value.

Recommendation Up to 0.25 inches