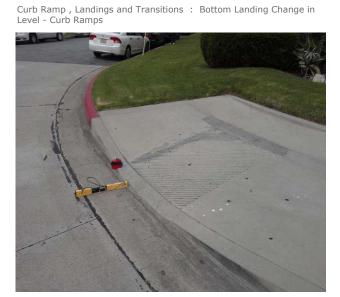

# Curb Ramps - Exterior : Curb Ramp , Landings and Transitions

# Northeast Corner Of Old River School Drive @ 33.944995404116, - 118.150767982006

**Bottom Landing** 

#### Finding

The transition from the bottom of the curb ramp to the walk, gutter, or street is abrupt.

**On-Site Finding** Not Beveled

#### Recommendation

Patch the transition area at the bottom of the curb ramp so that the transition is flush and free of abrupt changes.

Recommendation See Recommendation

**Costing Info (Estimated)** 

Patch lip at curb ramp \$255

 $\operatorname{Curb}\nolimits$  Ramp , Landings And Transitions  $\ : \$ Bottom Landing Change in Level

**Code Reference** ADA 302, 303, 406.2, 303.1

| Record Number           | 410808      | Resolution            | None       |
|-------------------------|-------------|-----------------------|------------|
| Progress                | Not_Started | Priority              | Seven      |
| Actual Date             |             | <b>Projected Date</b> | 06/30/2032 |
| Actual Cost             | \$0.00      | Contractor            |            |
| Comments                | No Comments |                       |            |
| Assignment              | None        | New Value             | 0          |
| <b>Designated Staff</b> |             |                       |            |