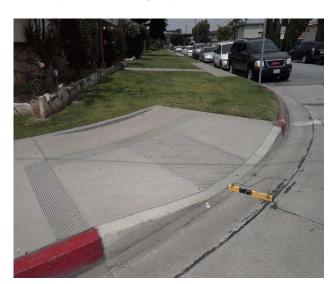

#### Driveway West Of Adco Avenue @ 33.945664041311, -118.152055442333

Sidewalks , Vehicular Traffic : Cross Walks and Detectable Warnings

#### Finding

There are no detectable warnings where the pedestrian route crosses vehicular traffic.

**On-Site Finding** Not Found

#### Recommendation

Provide detectable warnings.

RecommendationSee RecommendationCosting Info (Estimated)Install compliant detectable\$190

Code Reference

ADA 705,CA 11B-705.1.2.5,CA 11B-247.1.2.5