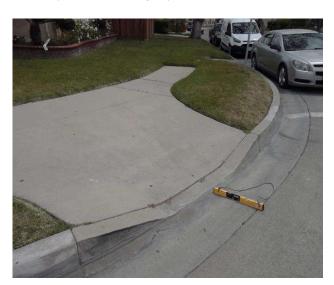

#### Change In Level West Of Haro Avenue @ 33.946158006182, -118.152945935726

Sidewalks, Change in Level : Change in Level Non Beveled

#### Finding

There is a change in elevation greater than recommended value.

**On-Site Finding** 1.25 inches

#### Recommendation

Ensure that the change in elevation is within the recommended value.

Recommendation Up to 0.25 inches