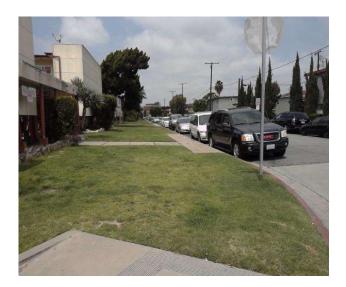

Sidewalks - Exterior : Sidewalks

# South Side @ 33.944869686386, -118.150912821293

Sidewalks : No Sidewalk

#### Finding

No sidewalk exists at the location.

**On-Site Finding** Not Found

# Recommendation

No action necessary until a sidewalk is provided.

Recommendation See Recommendation

**Costing Info (Estimated)** 

Unassigned

Code Reference ADA 206

| Record Number           | 410798      | Resolution            | None       |
|-------------------------|-------------|-----------------------|------------|
| Progress                | Not_Started | Priority              | Seven      |
| Actual Date             |             | <b>Projected Date</b> | 06/30/2037 |
| Actual Cost             | \$0.00      | Contractor            |            |
| Comments                | No Comments |                       |            |
| Assignment              | None        | New Value             | 0          |
| <b>Designated Staff</b> |             |                       |            |