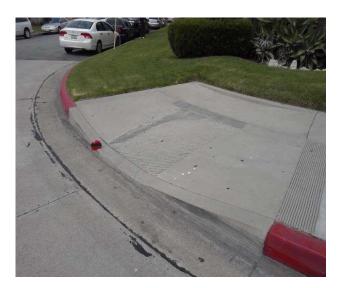

#### Curb Northwest Corner Of Adco Avenue @ 33.945530536800, -118.151811361313

Sidewalks , Hazards & Gratings : Curb is on Path of Travel

#### Finding

There is a curb on the designated path of travel.

**On-Site Finding** Not Compliant