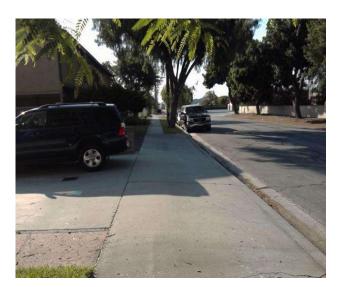

### Sidewalks - Exterior : Sidewalks , Surface

### **North Side**

### Sidewalk East of Old River School Road @ 33.948131611990, -118.146811723709

Sidewalks , Surface : Cross Slope

### Finding

Sidewalk cross slope is not compliant.

**On-Site Finding** 4.20 percent for 106.00 feet