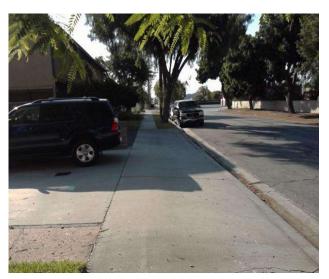

### Sidewalks - Exterior : Sidewalks , Surface

### **North Side**

### Sidewalk East of Old River School Road @ 33.948670062449, -118.147809505463

Sidewalks , Surface : Cross Slope

### Finding

Sidewalk cross slope is not compliant.

**On-Site Finding** 4.20 percent for 239.00 feet