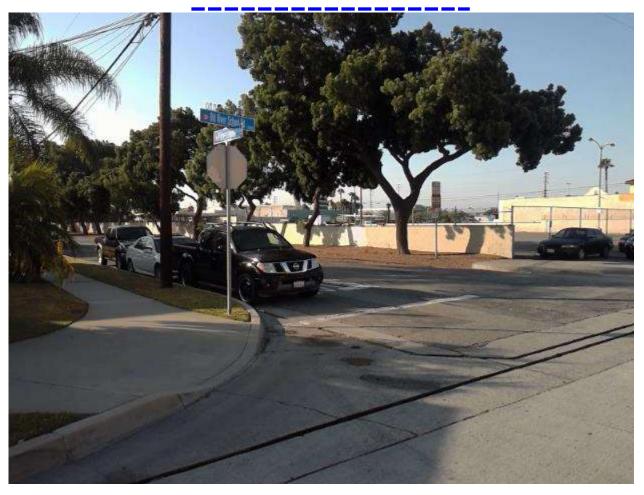

### Change in Level East of Old River School Road @ 33.948235074842, - 118.147006183863

Sidewalks , Change in Level : Change in Level Non Beveled

### Finding

There is a change in elevation greater than recommended value.

**On-Site Finding** 0.62 inches

### Recommendation

Ensure that the change in elevation is within the recommended value.

Recommendation Up to 0.25 inches **Costing Info (Estimated)** 

Remove tripping hazards \$198

| Code | Reference | ADA | 206, | 302 |
|------|-----------|-----|------|-----|
| Couc | Reference | ADA | 200, | J02 |