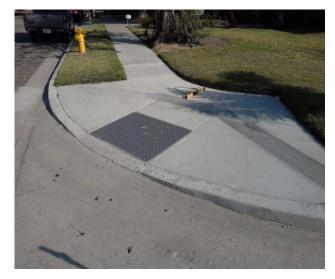

### Change in Level East of Old River School Road @ 33.948235074842, - 118.147006183863

Sidewalks , Change in Level : Change in Level Non Beveled

### Finding

There is a change in elevation greater than recommended value.

**On-Site Finding** 0.62 inches

### Recommendation

Ensure that the change in elevation is within the recommended value.

Recommendation Up to 0.25 inches **Costing Info (Estimated)** 

Remove tripping hazards \$198

| Code | Reference | ADA | 206, | 302 |
|------|-----------|-----|------|-----|
| Couc | Reference | ADA | 200, | J02 |

### Change in Level East of Old River School Road @ 33.948445337671, - 118.147389739752

Finding

There is a change in elevation greater than recommended value.

**On-Site Finding** 0.50 inches

### Recommendation

Ensure that the change in elevation is within the recommended value.

Recommendation Up to 0.25 inches

### Costing Info (Estimated)

Remove tripping hazards \$198

Sidewalks , Change in Level : Change in Level Non Beveled

| Record Number           | 464572      | Resolution            | None       |
|-------------------------|-------------|-----------------------|------------|
| Progress                | Not_Started | Priority              | Тwo        |
| Actual Date             |             | <b>Projected Date</b> | 06/30/2021 |
| Actual Cost             | \$0.00      | Contractor            |            |
| Comments                | No Comments |                       |            |
| Assignment              | None        | New Value             | 0          |
| <b>Designated Staff</b> |             |                       |            |