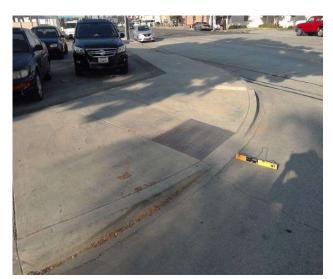

### Change in Level East of Old River School Road @ 33.948507637669, - 118.147519826889

Sidewalks , Change in Level : Change in Level Non Beveled

### Finding

There is a change in elevation greater than recommended value.

**On-Site Finding** 0.50 inches

### Recommendation

Ensure that the change in elevation is within the recommended value.

Recommendation Up to 0.25 inches

### Costing Info (Estimated)

Remove tripping hazards \$198

| Code Reference ADA 206, 302 |
|-----------------------------|
|-----------------------------|

| Record Number           | 464574      | Resolution            | None       |
|-------------------------|-------------|-----------------------|------------|
| Progress                | Not_Started | Priority              | Two        |
| Actual Date             |             | <b>Projected Date</b> | 06/30/2021 |
| Actual Cost             | \$0.00      | Contractor            |            |
| Comments                | No Comments |                       |            |
| Assignment              | None        | New Value             | 0          |
| <b>Designated Staff</b> |             |                       |            |