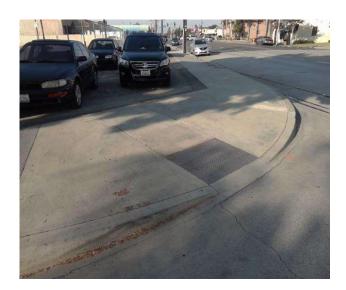

# Northeast Corner of Old River School Road @ 33.948675624935, - 118.147829622030

**Bottom Landing** 

### Finding

The transition from the bottom of the curb ramp to the walk, gutter, or street is abrupt.

On-Site Finding 0.62 inches

### Recommendation

Patch the transition area at the bottom of the curb ramp so that the transition is flush and free of abrupt changes.

Recommendation Up to 0.50 inches

**Costing Info (Estimated)** 

Patch lip at curb ramp \$255

# Northeast Corner of Old River School Road @ 33.948675624935, - 118.147829622030

Top Landing

### Finding

The slope at the top landing is greater than allowed.

On-Site Finding 2.70 percent

### Recommendation

Provide a top landing surface that does not exceed the maximum slope and cross slope. Provide a sufficient maneuvering clearance that does not accumulate water.

Recommendation Up to 2.08 percent