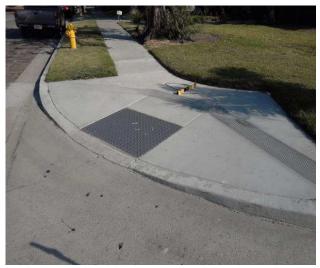

### Change in Level East of Old River School Road @ 33.948445337671, - 118.147389739752

Sidewalks , Change in Level : Change in Level Non Beveled

### Finding

There is a change in elevation greater than recommended value.

**On-Site Finding** 0.62 inches

### Recommendation

Ensure that the change in elevation is within the recommended value.

Recommendation Up to 0.25 inches

### Costing Info (Estimated)

Remove tripping hazards \$198

| <b>Record Number</b>    | 464573      | Resolution            | None       |
|-------------------------|-------------|-----------------------|------------|
| Progress                | Not_Started | Priority              | Two        |
| Actual Date             |             | <b>Projected Date</b> | 06/30/2021 |
| Actual Cost             | \$0.00      | Contractor            |            |
| Comments                | No Comments |                       |            |
| Assignment              | None        | New Value             | 0          |
| <b>Designated Staff</b> |             |                       |            |

### Finding

There is a change in elevation greater than recommended value.

**On-Site Finding** 0.50 inches

### Costing Info (Estimated)

Remove tripping hazards \$198

| Code | Reference | ADA | 206, | 302 |
|------|-----------|-----|------|-----|
| Couc | Reference | ADA | 200, | J02 |

| Record Number           | 464575      | Resolution            | None       |
|-------------------------|-------------|-----------------------|------------|
| Progress                | Not_Started | Priority              | Two        |
| Actual Date             |             | <b>Projected Date</b> | 06/30/2021 |
| Actual Cost             | \$0.00      | Contractor            |            |
| Comments                | No Comments |                       |            |
| Assignment              | None        | New Value             | 0          |
| <b>Designated Staff</b> |             |                       |            |