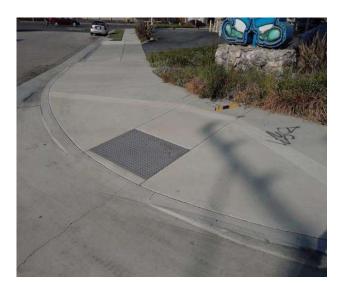

### Sidewalks - Exterior : Sidewalks , Hazards & Gratings

### **North Side**

### Tree East of Old River School Road @ 33.948507637669, -118.147519826889

Sidewalks , Hazards & Gratings : Overhead Obstruction Height

### Finding

Overhead obstruction height is not compliant.

**On-Site Finding** 76.00 inches

### Recommendation

Provide a compliant vertical clearance height.

At least 80,00 inches Recommendation **Costing Info (Estimated)** 

Unassigned

**Code Reference** ADA 206, 307.4, CA 11B-307.4

| <b>Record Number</b>    | 464576      | Resolution            | None       |
|-------------------------|-------------|-----------------------|------------|
| Progress                | Not_Started | Priority              | Three      |
| Actual Date             |             | <b>Projected Date</b> | 06/30/2021 |
| Actual Cost             | \$0.00      | Contractor            |            |
| Comments                | No Comments |                       |            |
| Assignment              | None        | New Value             | 0          |
| <b>Designated Staff</b> |             |                       |            |