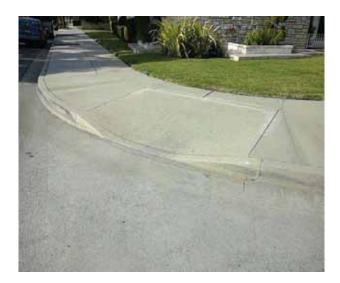

Curb Ramps - Exterior : Curb Ramp

# Northwest Corner of Brookshire Avenue @ 33.943116294093, - 118.126109093428

Curb Ramp : No Detectable Warnings

# Finding

The curb ramp does not provide a detectable warning surface which includes truncated domes.

**On-Site Finding** Not Found

# Northwest Corner of Brookshire Avenue @ 33.943116294093, - 118.126109093428

Curb Ramp : Curb Ramp Slope

## Finding

The running slope is greater than allowed.

On-Site Finding 9.40 percent