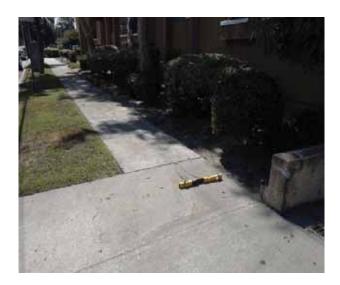

## Change in Level East of Dolan Avenue @ 33.943161909452, -118.126213699579

Sidewalks , Change in Level : Change in Level Non Beveled

# Finding

There is a change in elevation greater than recommended value.

**On-Site Finding** 0.50 inches

## Recommendation

Ensure that the change in elevation is within the recommended value.

Recommendation Up to 0.25 inches

Costing Info (Estimated)

Remove tripping hazards \$198

| Code | Reference   | ADA | 206  | 302 |
|------|-------------|-----|------|-----|
| oouc | NCICI CHICC | ADA | 200, | 30Z |