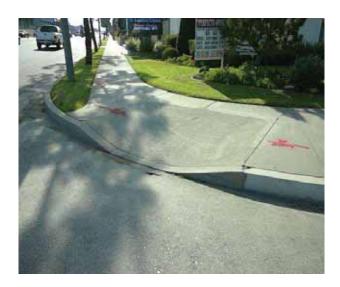

# Southwest Corner of Brookshire Avenue @ 33.942982785586, - 118.126197606325

**Top Landing** 

## Finding

There is not enough top landing clear length.

On-Site Finding 28.00 inches

#### Recommendation

Provide a level top landing with enough clear length.

Recommendation At least 48.00 inches Costing Info (Estimated)

Provide compliant landing \$240

| Code | Reference |  |
|------|-----------|--|
| Code | Reference |  |