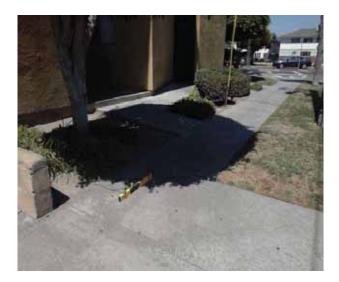

### Change in Level East of Dolan Avenue @ 33.944224406621, -118.128312528133

Sidewalks, Change in Level : Change in Level Non Beveled

# Finding

There is a change in elevation greater than recommended value.

**On-Site Finding** 1.00 inches

#### Recommendation

Ensure that the change in elevation is within the recommended value.

Recommendation Up to 0.25 inches

Costing Info (Estimated)

Remove tripping hazards \$198

| Code | Reference   | ADA | 206  | 302 |
|------|-------------|-----|------|-----|
| oouc | INCICI CHOC | NDN | 200, | 002 |