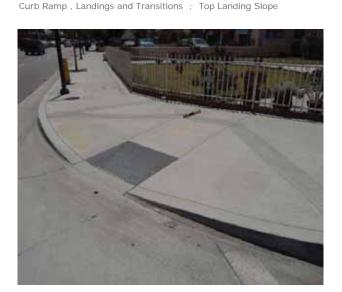

## Curb Ramps - Exterior : Curb Ramp , Landings and Transitions

# Northwest Corner of Brookshire Avenue @ 33.943116294093, - 118.126109093428

**Top Landing** 

## Finding

The slope at the top landing is greater than allowed.

On-Site Finding 2.80 percent

Curb Ramp , Landings and Transitions : Top Landing Slope

# Curb Ramps - Exterior : Curb Ramp , Landings and Transitions

# Finding

There is not enough top landing clear length.

On-Site Finding 30.00 inches