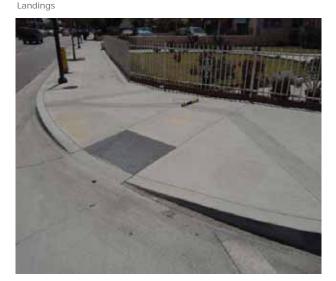

# Curb Ramps - Exterior : Curb Ramp , Landings and Transitions

# Northwest Corner of Brookshire Avenue @ 33.943116294093, - 118.126109093428

**Top Landing** 

# Finding

There is not enough top landing clear length.

On-Site Finding 30.00 inches

## Recommendation

Provide a level top landing with enough clear length.

Recommendation At least 48.00 inches
Costing Info (Estimated)
Provide compliant landing \$240

Curb Ramp , Landings and Transitions  $\ : \ \mbox{Top Landing Clear Length}$  - Landings