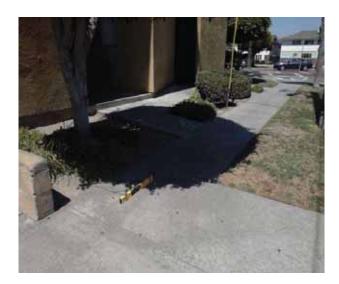

## Change in Level East of Dolan Avenue @ 33.944156540706, -118.128183782101

Sidewalks, Change in Level : Change in Level Non Beveled

# Finding

There is a change in elevation greater than recommended value.

On-Site Finding 0.50 inches

## Recommendation

Ensure that the change in elevation is within the recommended value.

Recommendation Up to 0.25 inches

Costing Info (Estimated)

Remove tripping hazards \$198

| Code | Reference   | ADA        | 206, | 302 |
|------|-------------|------------|------|-----|
| oouc | Noron chiec | <i>NDN</i> | 200, | 00Z |