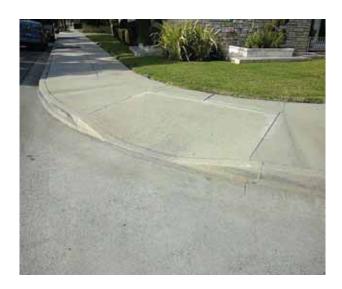

Curb Ramps - Exterior : Curb Ramp

# South Side West of Dolan Avenue - 1st @ 33.944780682572, - 118.129723370075

Curb Ramp : No Detectable Warnings

# Finding

The curb ramp does not provide a detectable warning surface which includes truncated domes.

**On-Site Finding** Not Found

# South Side West of Dolan Avenue - 1st @ 33.944780682572, - 118.129723370075

Curb Ramp : Curb Ramp - Cross Slope

# Finding

The cross slope is greater than allowed.

On-Site Finding 3.50 percent