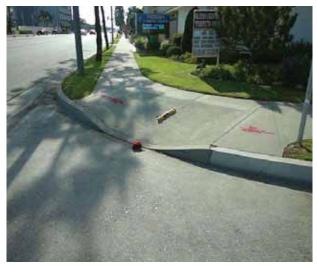

### Change in Level East of Dolan Avenue @ 33.943955167755, -118.127782791853

Sidewalks, Change in Level : Change in Level Non Beveled

## Finding

There is a change in elevation greater than recommended value.

On-Site Finding 0.75 inches

#### Recommendation

Ensure that the change in elevation is within the recommended value.

Recommendation Up to 0.25 inches

Costing Info (Estimated)

Remove tripping hazards \$198

| Code | Reference |     | 206, | 302 |
|------|-----------|-----|------|-----|
| Coue | Reference | ADA | 200, | 30z |