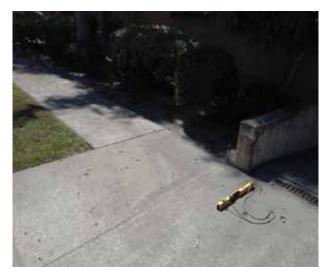

### Change in Level East of Dolan Avenue @ 33.943955167755, -118.127782791853

Sidewalks, Change in Level : Change in Level Non Beveled

## Finding

There is a change in elevation greater than recommended value.

On-Site Finding 0.75 inches

#### Recommendation

Ensure that the change in elevation is within the recommended value.

Recommendation Up to 0.25 inches

Costing Info (Estimated)

Remove tripping hazards \$198

| Code | Reference |     | 206, | 302 |
|------|-----------|-----|------|-----|
| Coue | Reference | ADA | 200, | 30z |