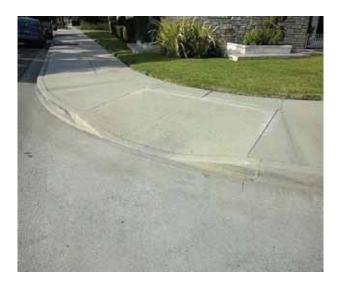

### Change in Level East of Dolan Avenue @ 33.943955167755, -118.127782791853

Sidewalks, Change in Level : Change in Level Non Beveled

## Finding

There is a change in elevation greater than recommended value.

On-Site Finding 0.75 inches

#### Recommendation

Ensure that the change in elevation is within the recommended value.

Recommendation Up to 0.25 inches

Costing Info (Estimated)

Remove tripping hazards \$198

| Code | Reference |     | 206, | 302 |
|------|-----------|-----|------|-----|
| Coue | Reference | ADA | 200, | 30z |