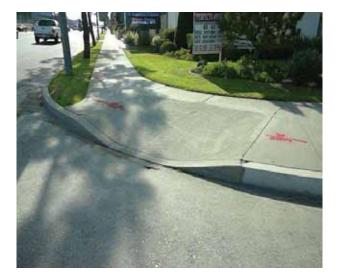

# Southwest Corner of Brookshire Avenue @ 33.942982785586, - 118.126197606325

**Top Landing** 

## Finding

There is not enough top landing clear length.

On-Site Finding 28.00 inches

#### Recommendation

Provide a level top landing with enough clear length.

Recommendation At least 48.00 inches Costing Info (Estimated)

Provide compliant landing \$240

| Code | Reference |  |
|------|-----------|--|
| Code | Reference |  |