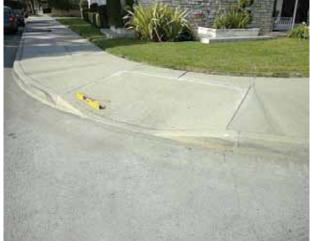

# Northwest Corner of Brookshire Avenue @ 33.943116294093, - 118.126109093428

**Top Landing** 

# Finding

There is not enough top landing clear length.

On-Site Finding 30.00 inches

## Recommendation

Provide a level top landing with enough clear length.

Recommendation At least 48.00 inches
Costing Info (Estimated)
Provide compliant landing \$240

Curb Ramp , Landings and Transitions  $\ : \ \mbox{Top Landing Clear Length}$  - Landings