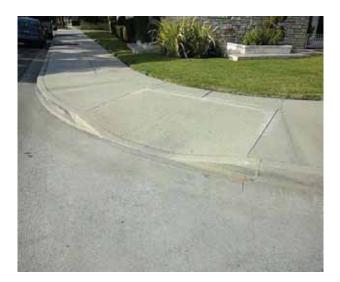

## Change in Level East of Dolan Avenue @ 33.943161909452, -118.126213699579

Sidewalks , Change in Level : Change in Level Non Beveled

# Finding

There is a change in elevation greater than recommended value.

**On-Site Finding** 0.50 inches

## Recommendation

Ensure that the change in elevation is within the recommended value.

Recommendation Up to 0.25 inches

Costing Info (Estimated)

Remove tripping hazards \$198

| Code | Reference   | ADA | 206  | 302 |
|------|-------------|-----|------|-----|
| oouc | NCICI CHICC | ADA | 200, | 30Z |