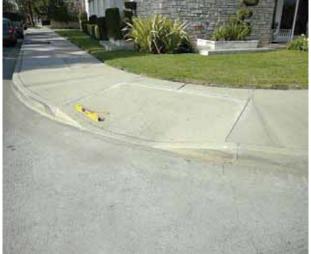

### Change in Level East of Dolan Avenue @ 33.944224406621, -118.128312528133

Sidewalks, Change in Level : Change in Level Non Beveled

# Finding

There is a change in elevation greater than recommended value.

**On-Site Finding** 1.00 inches

#### Recommendation

Ensure that the change in elevation is within the recommended value.

Recommendation Up to 0.25 inches

Costing Info (Estimated)

Remove tripping hazards \$198

| Code | Reference   | ADA | 206  | 302 |
|------|-------------|-----|------|-----|
| oouc | INCICI CHOC | NDN | 200, | 002 |