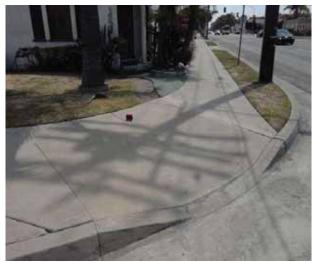

Curb Ramps - Exterior : Curb Ramp

# Northwest Corner of Brookshire Avenue @ 33.943116294093, - 118.126109093428

Curb Ramp : No Detectable Warnings

# Finding

The curb ramp does not provide a detectable warning surface which includes truncated domes.

**On-Site Finding** Not Found

# Northwest Corner of Brookshire Avenue @ 33.943116294093, - 118.126109093428

Curb Ramp : Curb Ramp Slope

## Finding

The running slope is greater than allowed.

On-Site Finding 9.40 percent

# Northwest Corner of Brookshire Avenue @ 33.943116294093, -118.126109093428

Curb Ramp : Side Flare Slope

# Finding

The slope of the curb ramp side flare is greater than allowed.

On-Site Finding 13.30 percent