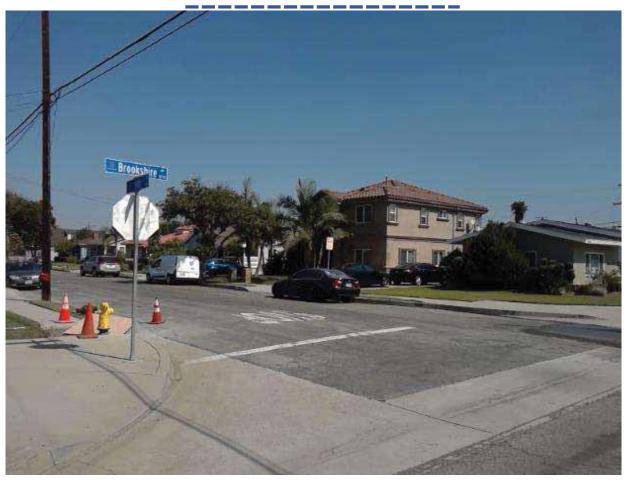

# Northwest Corner of Brookshire Avenue @ 33.943116294093, - 118.126109093428

Curb Ramp : No Detectable Warnings

# Finding

The curb ramp does not provide a detectable warning surface which includes truncated domes.

**On-Site Finding** Not Found

# Northwest Corner of Brookshire Avenue @ 33.943116294093, - 118.126109093428

Curb Ramp : Curb Ramp Slope

## Finding

The running slope is greater than allowed.

On-Site Finding 9.40 percent

# Northwest Corner of Brookshire Avenue @ 33.943116294093, -118.126109093428

Curb Ramp : Side Flare Slope

# Finding

The slope of the curb ramp side flare is greater than allowed.

On-Site Finding 13.30 percent