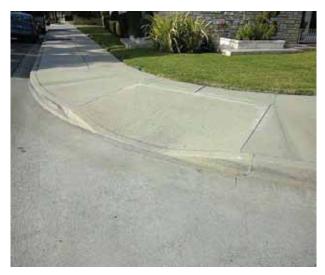

## Change in Level East of Dolan Avenue @ 33.944156540706, -118.128183782101

Sidewalks, Change in Level : Change in Level Non Beveled

# Finding

There is a change in elevation greater than recommended value.

On-Site Finding 0.50 inches

## Recommendation

Ensure that the change in elevation is within the recommended value.

Recommendation Up to 0.25 inches

Costing Info (Estimated)

Remove tripping hazards \$198

| Code | Reference   | ADA        | 206, | 302 |
|------|-------------|------------|------|-----|
| oouc | Noron chiec | <i>NDN</i> | 200, | 00Z |