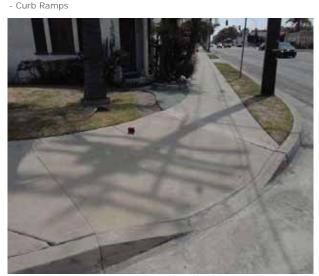

Curb Ramps - Exterior : Curb Ramp

# Northwest Corner of Brookshire Avenue @ 33.943116294093, - 118.126109093428

Curb Ramp : No Detectable Warnings

# Finding

The curb ramp does not provide a detectable warning surface which includes truncated domes.

**On-Site Finding** Not Found

# Northwest Corner of Brookshire Avenue @ 33.943116294093, - 118.126109093428

Curb Ramp : Curb Ramp Slope

## Finding

The running slope is greater than allowed.

On-Site Finding 9.40 percent

# Northwest Corner of Brookshire Avenue @ 33.943116294093, -118.126109093428

Curb Ramp : Side Flare Slope

# Finding

The slope of the curb ramp side flare is greater than allowed.

On-Site Finding 13.30 percent