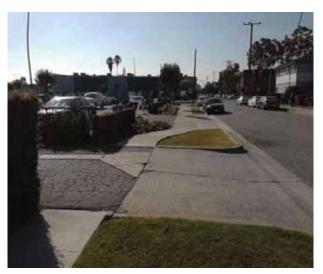

## Change in Level East of Dolan Avenue @ 33.943161909452, -118.126213699579

Sidewalks , Change in Level : Change in Level Non Beveled

# Finding

There is a change in elevation greater than recommended value.

**On-Site Finding** 0.50 inches

## Recommendation

Ensure that the change in elevation is within the recommended value.

Recommendation Up to 0.25 inches

Costing Info (Estimated)

Remove tripping hazards \$198

| Code | Reference   | ADA | 206  | 302 |
|------|-------------|-----|------|-----|
| oouc | NCICI CHICC | ADA | 200, | 30Z |