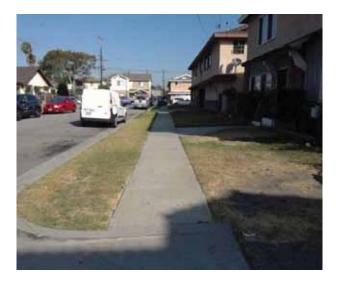

## Change in Level East of Dolan Avenue @ 33.944156540706, -118.128183782101

Sidewalks, Change in Level : Change in Level Non Beveled

# Finding

There is a change in elevation greater than recommended value.

On-Site Finding 0.50 inches

## Recommendation

Ensure that the change in elevation is within the recommended value.

Recommendation Up to 0.25 inches

Costing Info (Estimated)

Remove tripping hazards \$198

| Code | Reference   | ADA        | 206, | 302 |
|------|-------------|------------|------|-----|
| oouc | Noron chiec | <i>NDN</i> | 200, | 00Z |