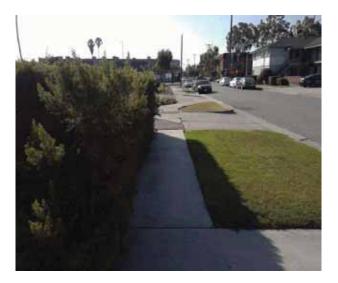

### Change in Level East of Dolan Avenue @ 33.943955167755, -118.127782791853

Sidewalks, Change in Level : Change in Level Non Beveled

## Finding

There is a change in elevation greater than recommended value.

On-Site Finding 0.75 inches

#### Recommendation

Ensure that the change in elevation is within the recommended value.

Recommendation Up to 0.25 inches

Costing Info (Estimated)

Remove tripping hazards \$198

| Code | Reference |     | 206, | 302 |
|------|-----------|-----|------|-----|
| Coue | Reference | ADA | 200, | 30z |