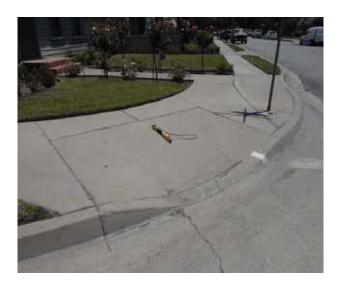

Curb Ramps - Exterior : Curb Ramp

# Northwest Corner of Brookshire Avenue @ 33.943116294093, - 118.126109093428

Curb Ramp : No Detectable Warnings

# Finding

The curb ramp does not provide a detectable warning surface which includes truncated domes.

**On-Site Finding** Not Found