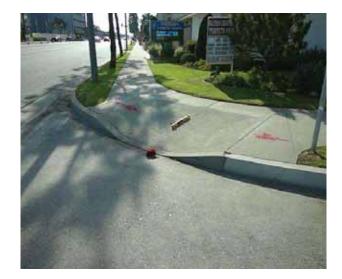

## Change in Level East of Dolan Avenue @ 33.943161909452, -118.126213699579

Sidewalks , Change in Level : Change in Level Non Beveled

# Finding

There is a change in elevation greater than recommended value.

**On-Site Finding** 0.50 inches

## Recommendation

Ensure that the change in elevation is within the recommended value.

Recommendation Up to 0.25 inches

Costing Info (Estimated)

Remove tripping hazards \$198

| Code | Reference   | ADA | 206  | 302 |
|------|-------------|-----|------|-----|
| oouc | NCICI CHICC | ADA | 200, | 30Z |