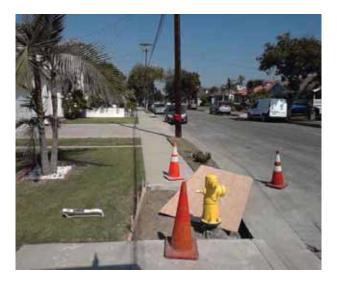

## Change in Level East of Dolan Avenue @ 33.943161909452, -118.126213699579

Sidewalks , Change in Level : Change in Level Non Beveled

# Finding

There is a change in elevation greater than recommended value.

**On-Site Finding** 0.50 inches

## Recommendation

Ensure that the change in elevation is within the recommended value.

Recommendation Up to 0.25 inches

Costing Info (Estimated)

Remove tripping hazards \$198

| Code | Reference   | ADA | 206  | 302 |
|------|-------------|-----|------|-----|
| oouc | NCICI CHICC | ADA | 200, | 30Z |